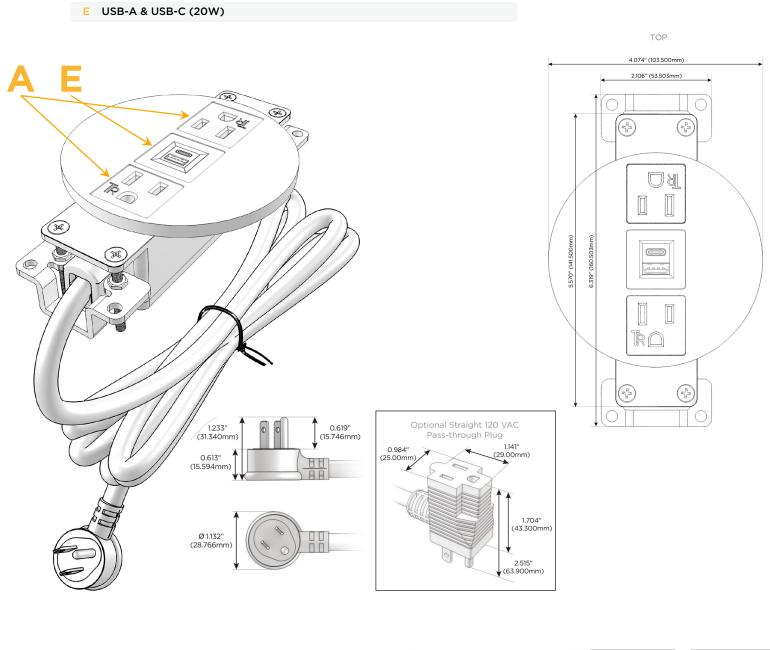

## **Module/Port Options:**

- **Tamper Resistant AC Receptacle** Α
- Е USB-A & USB-C (20W)
- Double USB-A (Fast Charging Ports 18W) Μ
- н HDMI
- 6 CAT 6
- 12 RJ 12
- X Switched AC
- V 3-Way Switch (Low Voltage)
- USB-C (45W High Speed Charging Port) V
- USB-C (25W High Speed Charging Port) S
- Switched AC (Rocker Switch) R
- **Dimmer Switch**

### Plug:

Supplied with Low Profile Flat 45° Angle 120 VAC Plug

**Optional Standard Straight 120 VAC Plug** 

**Optional Straight 120 VAC Pass-through Plug** 

- CLEAN, COMPACT DESIGN
- STREAMLINED
- LOW PROFILE
- SIDE-EXITING CORDS
- **PLUG & PLAY**
- 6' AC CORD & PLUG (FLAT PLUG STANDARD)
- CUSTOMIZABLE CONFIGURATIONS AND FINISHES
- UL LISTED FOR MOUNTING IN FURNITURE
- 15A