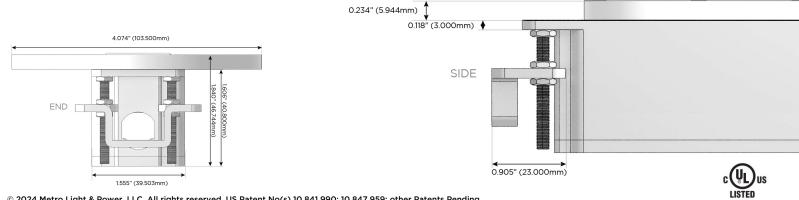

### Plug:

Supplied with Low Profile Flat 45° Angle 120 VAC Plug

**Optional Standard Straight 120 VAC Plug** 

**Optional Straight 120 VAC Pass-through Plug** 

- CLEAN, COMPACT DESIGN
- STREAMLINED
- LOW PROFILE
- SIDE-EXITING CORDS
- **PLUG & PLAY**
- 6' AC CORD & PLUG (FLAT PLUG STANDARD)
- CUSTOMIZABLE CONFIGURATIONS AND FINISHES
- UL LISTED FOR MOUNTING IN FURNITURE
- 15A