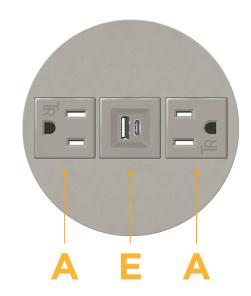

## **Module/Port Options:**

- **Tamper Resistant AC Receptacle** Α
- Е USB-A & USB-C (20W)
- Double USB-A (Fast Charging Ports 18W) Μ
- н HDMI
- 6 CAT 6
- 12 RJ 12
- X Switched AC
- V 3-Way Switch (Low Voltage)
- USB-C (45W High Speed Charging Port) V
- USB-C (25W High Speed Charging Port) S
- Switched AC (Rocker Switch) R
- **Dimmer Switch**

# AC POWER & DATA CONNECTIVITY SOLUTION

Modules/Ports:

**Tamper Resistant AC Receptacle** 

M-POWER-3TS2-AEA-S2RNDSB

Α

Specs:

Distributed by

Mormax Company, Inc. 8 Westchester Plaza Elmsford, NY 10523 ♦ 914-699-0101
✓ sales@mormax.com