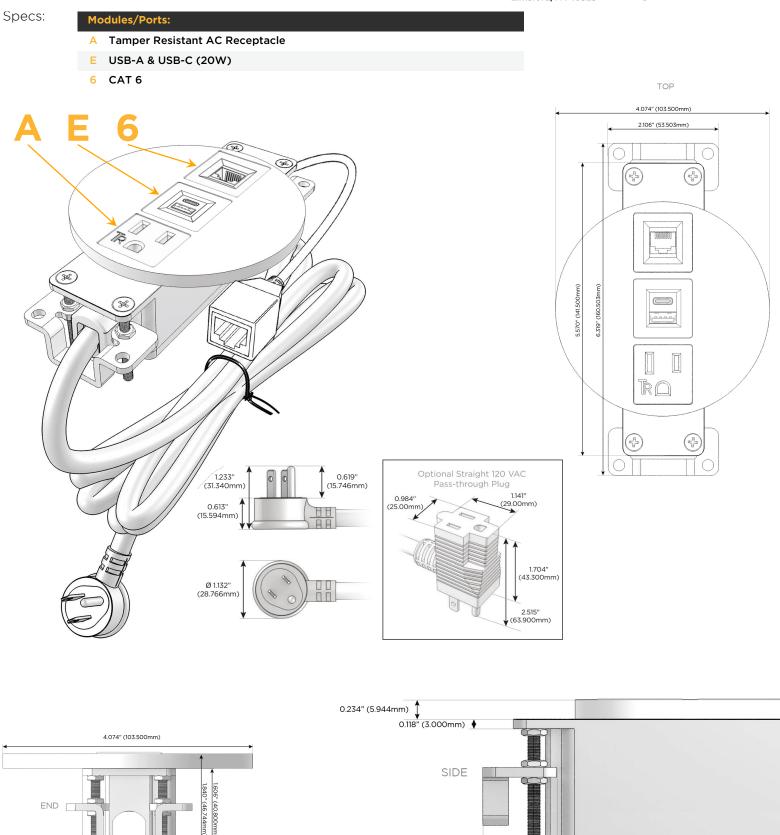

## **Module/Port Options:**

- **Tamper Resistant AC Receptacle** Α
- Е USB-A & USB-C (20W)
- Double USB-A (Fast Charging Ports 18W) M
- н HDMI
- 6 CAT 6
- 12 RJ 12
- X Switched AC
- Y 3-Way Switch (Low Voltage)
- USB-C (45W High Speed Charging Port) V
- USB-C (25W High Speed Charging Port) S
- Switched AC (Rocker Switch) R
- **Dimmer Switch**

## Plug:

Supplied with Low Profile Flat 45° Angle 120 VAC Plug

**Optional Standard Straight 120 VAC Plug** 

**Optional Straight 120 VAC Pass-through Plug** 

- CLEAN, COMPACT DESIGN
- STREAMLINED
- LOW PROFILE
- SIDE-EXITING CORDS
- PLUG & PLAY
- 6' AC CORD & PLUG (FLAT PLUG STANDARD)
- CUSTOMIZABLE CONFIGURATIONS AND FINISHES
- UL LISTED FOR MOUNTING IN FURNITURE
- 15A