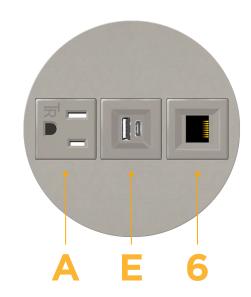

## **Module/Port Options:**

- **Tamper Resistant AC Receptacle** Α
- Е USB-A & USB-C (20W)
- Double USB-A (Fast Charging Ports 18W) M
- н HDMI
- 6 CAT 6
- 12 RJ 12
- X Switched AC
- Y 3-Way Switch (Low Voltage)
- USB-C (45W High Speed Charging Port) V
- USB-C (25W High Speed Charging Port) S
- Switched AC (Rocker Switch) R
- **Dimmer Switch**