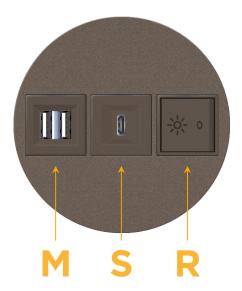

# **Modules/Ports:**

- M Double USB-A (Fast Charging Ports 18W)
- S USB-C (25W High Speed Charging Port)
- R Switched AC (Rocker Switch)

TOP