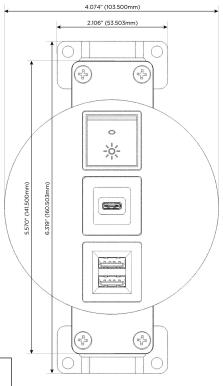

# **Modules/Ports:**

- M Double USB-A (Fast Charging Ports 18W)
- S USB-C (25W High Speed Charging Port)
- R Switched AC (Rocker Switch)

TOP