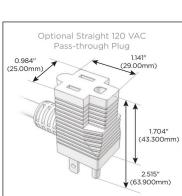

# Plug:

Supplied with Low Profile Flat 45° Angle 120 VAC Plug

Optional Standard Straight 120 VAC Plug

Optional Straight 120 VAC Pass-through Plug

- · CLEAN, COMPACT DESIGN
- STREAMLINED
- LOW PROFILE
- SIDE-EXITING CORDS
- PLUG & PLAY
- 6' AC CORD & PLUG (FLAT PLUG STANDARD)
- CUSTOMIZABLE CONFIGURATIONS AND FINISHES
- UL LISTED FOR MOUNTING IN FURNITURE
- 15A