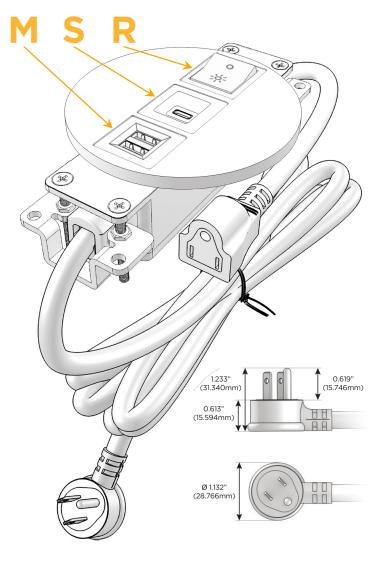

# Plug:

Supplied with Low Profile Flat 45° Angle 120 VAC Plug

Optional Standard Straight 120 VAC Plug

Optional Straight 120 VAC Pass-through Plug

- · CLEAN, COMPACT DESIGN
- STREAMLINED
- LOW PROFILE
- SIDE-EXITING CORDS
- PLUG & PLAY
- 6' AC CORD & PLUG (FLAT PLUG STANDARD)
- CUSTOMIZABLE CONFIGURATIONS AND FINISHES
- UL LISTED FOR MOUNTING IN FURNITURE
- 15A

# **Modules/Ports:**

- M Double USB-A (Fast Charging Ports 18W)
- S USB-C (25W High Speed Charging Port)
- R Switched AC (Rocker Switch)

TOP