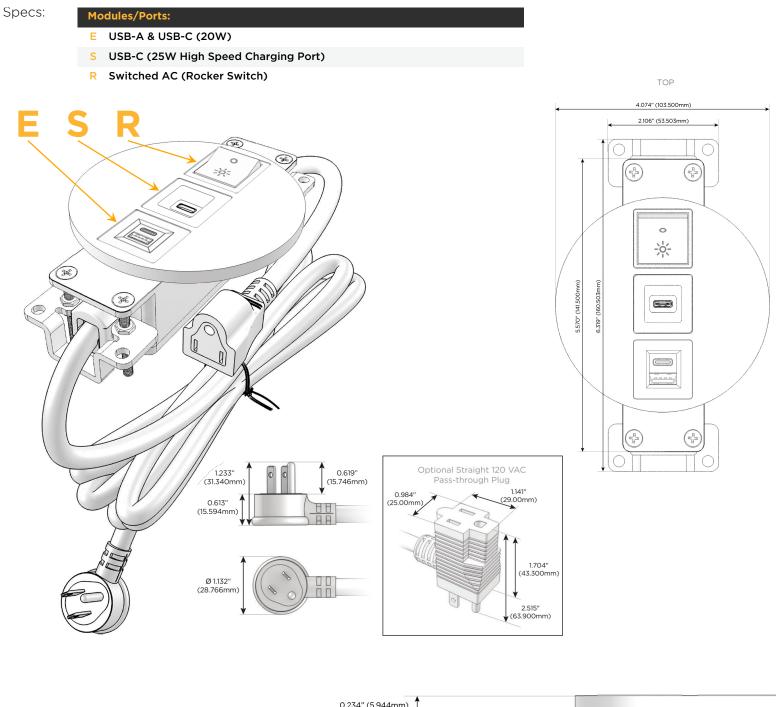

## **Module/Port Options:**

- **Tamper Resistant AC Receptacle** Α
- Е USB-A & USB-C (20W)
- Double USB-A (Fast Charging Ports 18W) M
- н HDMI
- 6 CAT 6
- 12 RJ 12
- X Switched AC
- Y 3-Way Switch (Low Voltage)
- V USB-C (45W High Speed Charging Port)
- USB-C (25W High Speed Charging Port) S
- Switched AC (Rocker Switch) R
- **Dimmer Switch**

## Plug:

Supplied with Low Profile Flat 45° Angle 120 VAC Plug

**Optional Standard Straight 120 VAC Plug** 

**Optional Straight 120 VAC Pass-through Plug** 

- CLEAN, COMPACT DESIGN
- STREAMLINED
- LOW PROFILE
- SIDE-EXITING CORDS
- PLUG & PLAY
- 6' AC CORD & PLUG (FLAT PLUG STANDARD)
- CUSTOMIZABLE CONFIGURATIONS AND FINISHES
- UL LISTED FOR MOUNTING IN FURNITURE
- 15A