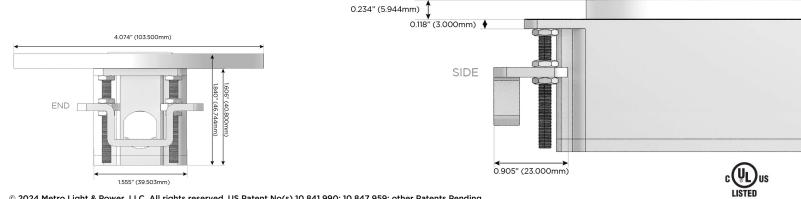

## Plug:

Supplied with Low Profile Flat 45° Angle 120 VAC Plug

**Optional Standard Straight 120 VAC Plug** 

**Optional Straight 120 VAC Pass-through Plug** 

- CLEAN, COMPACT DESIGN
- STREAMLINED
- LOW PROFILE
- SIDE-EXITING CORDS
- PLUG & PLAY
- 6' AC CORD & PLUG (FLAT PLUG STANDARD)
- CUSTOMIZABLE CONFIGURATIONS AND FINISHES
- UL LISTED FOR MOUNTING IN FURNITURE
- 15A