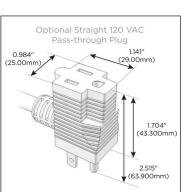

### Plug:

Supplied with Low Profile Flat 45° Angle 120 VAC Plug

Optional Standard Straight 120 VAC Plug

Optional Straight 120 VAC Pass-through Plug

- CLEAN, COMPACT DESIGN
- STREAMLINED
- LOW PROFILE
- SIDE-EXITING CORDS
- PLUG & PLAY
- 6' AC CORD & PLUG (FLAT PLUG STANDARD)
- CUSTOMIZABLE CONFIGURATIONS AND FINISHES
- UL LISTED FOR MOUNTING IN FURNITURE
- 15A