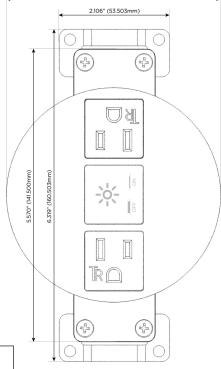

### AC POWER & DATA CONNECTIVITY SOLUTION

M-POWER-3TRZ-AXA-RZRNDSB

Distributed by

Mormax Company, Inc.
8 Westchester Plaza

Elmsford, NY 10523

<u>&</u>

4.074" (103.500mm)

914-699-0101

# **Modules/Ports:**

A Tamper Resistant AC Receptacle

X Switched AC

TOP