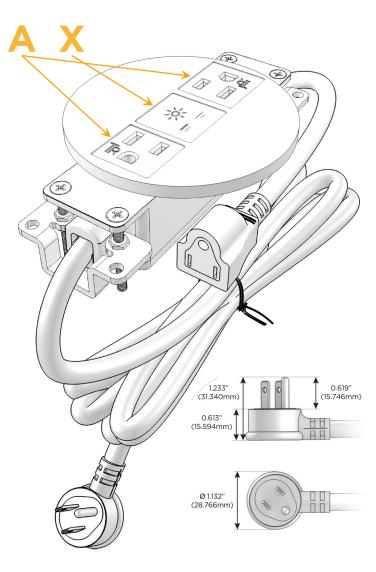

# **Module/Port Options:**

- A Tamper Resistant AC Receptacle
- E USB-A & USB-C (20W)
- M Double USB-A (Fast Charging Ports 18W)
- H HDMI
- 6 CAT 6
- 12 RJ 12
- X Switched AC
- Y 3-Way Switch (Low Voltage)
- V USB-C (45W High Speed Charging Port)
- S USB-C (25W High Speed Charging Port)
- R Switched AC (Rocker Switch)
- D Dimmer Switch

### Plug:

Supplied with Low Profile Flat 45° Angle 120 VAC Plug

Optional Standard Straight 120 VAC Plug

Optional Straight 120 VAC Pass-through Plug

- CLEAN, COMPACT DESIGN
- STREAMLINED
- LOW PROFILE
- SIDE-EXITING CORDS
- PLUG & PLAY
- 6' AC CORD & PLUG (FLAT PLUG STANDARD)
- CUSTOMIZABLE CONFIGURATIONS AND FINISHES
- UL LISTED FOR MOUNTING IN FURNITURE
- 15A

### AC POWER & DATA CONNECTIVITY SOLUTION

M-POWER-3TRZ-AXA-RZRNDSB

Distributed by

Mormax Company, Inc.
8 Westchester Plaza

Elmsford, NY 10523

<u>&</u>

4.074" (103.500mm)

914-699-0101