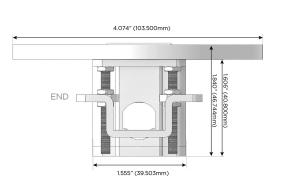

### AC POWER & DATA CONNECTIVITY SOLUTION

M-POWER-3TRZ-AXA-RZRNDSB

Distributed by

Mormax Company, Inc.
8 Westchester Plaza

Elmsford, NY 10523

<u>&</u>

4.074" (103.500mm)

914-699-0101