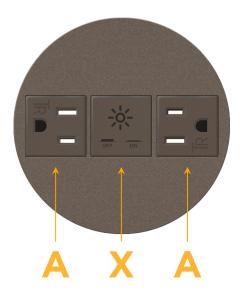

M-POWER-3TRZ-AXA-RZRNDSB

Distributed by



Mormax Company, Inc.
8 Westchester Plaza

Elmsford, NY 10523

<u>(</u> ✓

914-699-0101 sales@mormax.com

mormax.com

Metro Light & Power's line of power & data solutions offers sophisticated design elements combined with greater ease of installation. Streamlined and low-profile, enhanced by side-exiting cords, our outlets advance the industry with their cutting edge look and feel. We believe flexibility is key, and we provide a variety of mounting options, including the ability to mount in limited spaces. Our outlets are available in many finishes and configurations, in addition to a custom color and finish capability for our clients.

## Bezel Finish: UNICOLOR™ OIL RUBBED BRONZE (ZINC/STEEL)

Custom Finishes Available M-POWER-3TRZ-AXA-RZRNDSB



# Features:

# **Module/Port Options:**

- A Tamper Resistant AC Receptacle
- E USB-A & USB-C (20W)
- M Double USB-A (Fast Charging Ports 18W)
- H HDMI
- 6 CAT 6
- 12 RJ 12
- X Switched AC
- Y 3-Way Switch (Low Voltage)
- V USB-C (45W High Speed Charging Port)
- S USB-C (25W High Speed Charging Port)
- R Switched AC (Rocker Switch)
- D Dimmer Switch

### Plug:

Supplied with Low Profile Flat 45° Angle 120 VAC Plug

Optional Standard Straight 120 VAC Plug

Optional Straight 120 VAC Pass-through Plug

- CLEAN, COMPACT DESIGN
- STREAMLINED
- LOW PROFILE
- SIDE-EXITING CORDS
- PLUG & PLAY
- 6' AC CORD & PLUG (FLAT PLUG STANDARD)
- CUSTOMIZABLE CONFIGURATIONS AND FINISHES
- UL LISTED FOR MOUNTING IN FURNITURE
- 15A





### AC POWER & DATA CONNECTIVITY SOLUTION

M-POWER-3TRZ-AXA-RZRNDSB

Dist