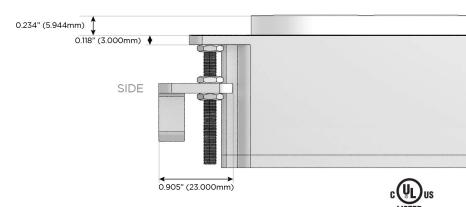

High Speed Charging Port)
- R Switched AC (Rocker Switch)
- Dimmer Switch

## Plug:

Supplied with Low Profile Flat 45° Angle 120 VAC Plug

Optional Standard Straight 120 VAC Plug

Optional Straight 120 VAC Pass-through Plug

- CLEAN, COMPACT DESIGN
- STREAMLINED
- LOW PROFILE
- SIDE-EXITING CORDS
- PLUG & PLAY
- 6' AC CORD & PLUG (FLAT PLUG STANDARD)
- CUSTOMIZABLE CONFIGURATIONS AND FINISHES
- UL LISTED FOR MOUNTING IN FURNITURE
- 15A





Specs:

## AC POWER & DATA CONNECTIVITY SOLUTION

M-POWER-3TRZ-ASR-RZRNDSB

MORMAX

Mormax Company, Inc.

8 Westchester Plaza

Elmsford, NY 10523

Distributed by

<u>&</u>

914-699-0101

sales@mormax.com mormax.com

# Modules/Ports:

- A Tamper Resistant AC Receptacle
- S USB-C (25W High Speed Charging Port)
- R Switched AC (Rocker Switch)