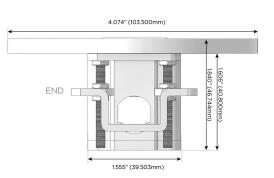

5W High Speed Charging Port)
- R Switched AC (Rocker Switch)
- Dimmer Switch

## Plug:

Supplied with Low Profile Flat 45° Angle 120 VAC Plug

Optional Standard Straight 120 VAC Plug

Optional Straight 120 VAC Pass-through Plug

- CLEAN, COMPACT DESIGN
- STREAMLINED
- LOW PROFILE
- SIDE-EXITING CORDS
- PLUG & PLAY
- 6' AC CORD & PLUG (FLAT PLUG STANDARD)
- CUSTOMIZABLE CONFIGURATIONS AND FINISHES
- UL LISTED FOR MOUNTING IN FURNITURE
- 15A





Specs:

## AC POWER & DATA CONNECTIVITY SOLUTION

M-POWER-3TRZ-ASR-RZRNDSB

MORMAX

Mormax Company, Inc.

8 Westchester Plaza

Elmsford, NY 10523

Distributed by

<u>&</u>

914-699-0101

sales@mormax.com mormax.com

# Modules/Ports:

- A Tamper Resistant AC Receptacle
- S USB-C (25W High Speed Charging Port)
- R Switched AC (Rocker Switch)