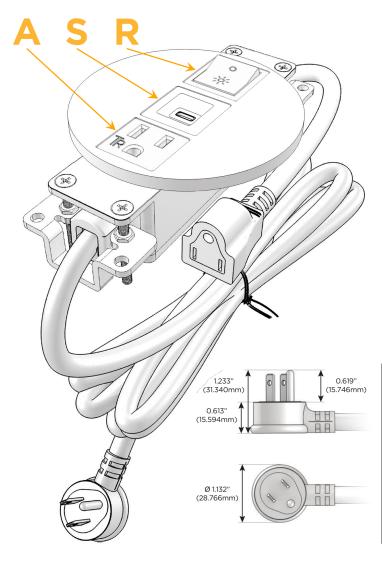

# **Module/Port Options:**

- A Tamper Resistant AC Receptacle
- E USB-A & USB-C (20W)
- M Double USB-A (Fast Charging Ports 18W)
- H HDMI
- 6 CAT 6
- 12 RJ 12
- X Switched AC
- Y 3-Way Switch (Low Voltage)
- V USB-C (45W High Speed Charging Port)
- S USB-C (25W High Speed Charging Port)
- R Switched AC (Rocker Switch)
- Dimmer Switch

## Plug:

Supplied with Low Profile Flat 45° Angle 120 VAC Plug

Optional Standard Straight 120 VAC Plug

Optional Straight 120 VAC Pass-through Plug

- CLEAN, COMPACT DESIGN
- STREAMLINED
- LOW PROFILE
- SIDE-EXITING CORDS
- PLUG & PLAY
- 6' AC CORD & PLUG (FLAT PLUG STANDARD)
- CUSTOMIZABLE CONFIGURATIONS AND FINISHES
- UL LISTED FOR MOUNTING IN FURNITURE
- 15A

# Modules/Ports:

- A Tamper Resistant AC Receptacle
- S USB-C (25W High Speed Charging Port)
- R Switched AC (Rocker Switch)