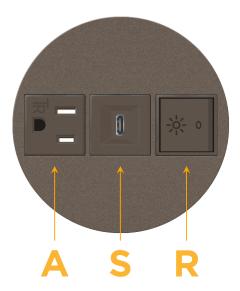

# **Module/Port Options:**

- A Tamper Resistant AC Receptacle
- E USB-A & USB-C (20W)
- M Double USB-A (Fast Charging Ports 18W)
- H HDMI
- 6 CAT 6
- 12 RJ 12
- X Switched AC
- Y 3-Way Switch (Low Voltage)
- V USB-C (45W High Speed Charging Port)
- S USB-C (25W High Speed Charging Port)
- R Switched AC (Rocker Switch)
- Dimmer Switch

# Modules/Ports:

- A Tamper Resistant AC Receptacle
- S USB-C (25W High Speed Charging Port)
- R Switched AC (Rocker Switch)