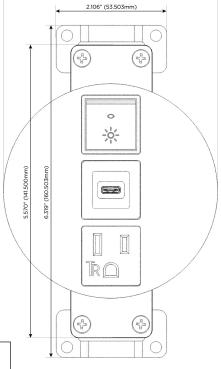

# **Module/Port Options:**

- A Tamper Resistant AC Receptacle
- E USB-A & USB-C (20W)
- M Double USB-A (Fast Charging Ports 18W)
- H HDMI
- 6 CAT 6
- 12 RJ 12
- X Switched AC
- Y 3-Way Switch (Low Voltage)
- V USB-C (45W High Speed Charging Port)
- S USB-C (25W High Speed Charging Port)
- R Switched AC (Rocker Switch)
- Dimmer Switch

# Modules/Ports:

- A Tamper Resistant AC Receptacle
- S USB-C (25W High Speed Charging Port)
- R Switched AC (Rocker Switch)