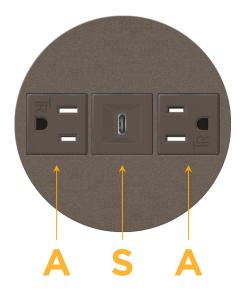

## **Module/Port Options:**

- A Tamper Resistant AC Receptacle
- E USB-A & USB-C (20W)
- M Double USB-A (Fast Charging Ports 18W)
- H HDMI
- 6 CAT 6
- 12 RJ 12
- X Switched AC
- Y 3-Way Switch (Low Voltage)
- V USB-C (45W High Speed Charging Port)
- S USB-C (25W High Speed Charging Port)
- R Switched AC (Rocker Switch)
- Dimmer Switch

**Modules/Ports:** 

**Tamper Resistant AC Receptacle** 

USB-C (25W High Speed Charging Port)