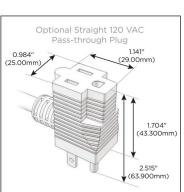

### Plug:

Supplied with Low Profile Flat 45° Angle 120 VAC Plug

Optional Standard Straight 120 VAC Plug

Optional Straight 120 VAC Pass-through Plug

- CLEAN, COMPACT DESIGN
- STREAMLINED
- LOW PROFILE
- SIDE-EXITING CORDS
- PLUG & PLAY
- 6' AC CORD & PLUG (FLAT PLUG STANDARD)
- CUSTOMIZABLE CONFIGURATIONS AND FINISHES
- UL LISTED FOR MOUNTING IN FURNITURE
- 15A