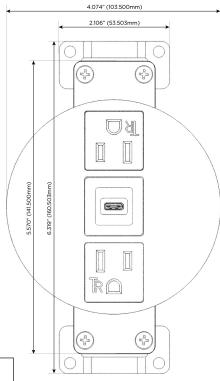

## **Module/Port Options:**

- A Tamper Resistant AC Receptacle
- E USB-A & USB-C (20W)
- M Double USB-A (Fast Charging Ports 18W)
- H HDMI
- 6 CAT 6
- 12 RJ 12
- X Switched AC
- Y 3-Way Switch (Low Voltage)
- V USB-C (45W High Speed Charging Port)
- S USB-C (25W High Speed Charging Port)
- R Switched AC (Rocker Switch)
- Dimmer Switch

**Modules/Ports:** 

**Tamper Resistant AC Receptacle** 

USB-C (25W High Speed Charging Port)