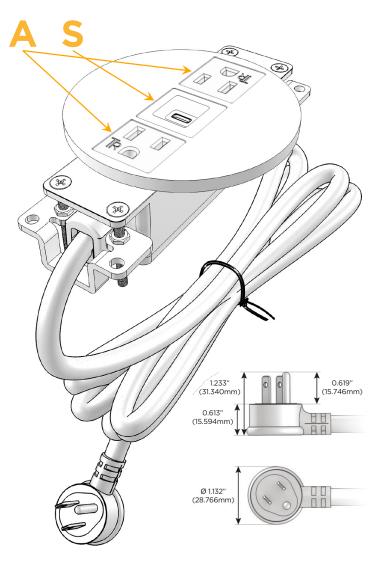

## **Module/Port Options:**

- A Tamper Resistant AC Receptacle
- E USB-A & USB-C (20W)
- M Double USB-A (Fast Charging Ports 18W)
- H HDMI
- 6 CAT 6
- 12 RJ 12
- X Switched AC
- Y 3-Way Switch (Low Voltage)
- V USB-C (45W High Speed Charging Port)
- S USB-C (25W High Speed Charging Port)
- R Switched AC (Rocker Switch)
- Dimmer Switch

### Plug:

Supplied with Low Profile Flat 45° Angle 120 VAC Plug

Optional Standard Straight 120 VAC Plug

Optional Straight 120 VAC Pass-through Plug

- CLEAN, COMPACT DESIGN
- STREAMLINED
- LOW PROFILE
- SIDE-EXITING CORDS
- PLUG & PLAY
- 6' AC CORD & PLUG (FLAT PLUG STANDARD)
- CUSTOMIZABLE CONFIGURATIONS AND FINISHES
- UL LISTED FOR MOUNTING IN FURNITURE
- 15A

**Modules/Ports:** 

**Tamper Resistant AC Receptacle** 

USB-C (25W High Speed Charging Port)