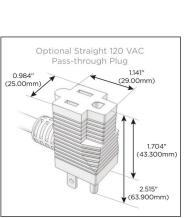

### Plug:

Supplied with Low Profile Flat 45° Angle 120 VAC Plug

Optional Standard Straight 120 VAC Plug

Optional Straight 120 VAC Pass-through Plug

- CLEAN, COMPACT DESIGN
- STREAMLINED
- LOW PROFILE
- SIDE-EXITING CORDS
- PLUG & PLAY
- 6' AC CORD & PLUG (FLAT PLUG STANDARD)
- CUSTOMIZABLE CONFIGURATIONS AND FINISHES
- UL LISTED FOR MOUNTING IN FURNITURE
- 15A