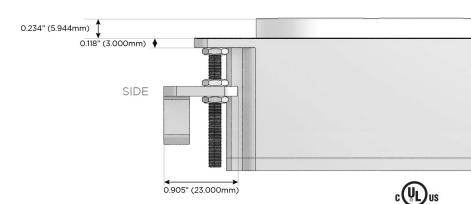

harging Port)
- S USB-C (25W High Speed Charging Port)
- R Switched AC (Rocker Switch)
- Dimmer Switch

### Plug:

Supplied with Low Profile Flat 45° Angle 120 VAC Plug

Optional Standard Straight 120 VAC Plug

Optional Straight 120 VAC Pass-through Plug

- CLEAN, COMPACT DESIGN
- STREAMLINED
- LOW PROFILE
- SIDE-EXITING CORDS
- PLUG & PLAY
- 6' AC CORD & PLUG (FLAT PLUG STANDARD)
- CUSTOMIZABLE CONFIGURATIONS AND FINISHES
- UL LISTED FOR MOUNTING IN FURNITURE
- 15A





Specs:

### AC POWER & DATA CONNECTIVITY SOLUTION

M-POWER-3TRZ-ARR-RZRNDSB

Distributed by



Mormax Company, Inc. 8 Westchester Plaza

Elmsford, NY 10523

<u>&</u>

914-699-0101

sales@mormax.com
mormax.com

Modules/Ports:

A Tamper Resistant AC Receptacle

R Switched AC (Rocker Switch)

TOP

4.074" (103.500mm)