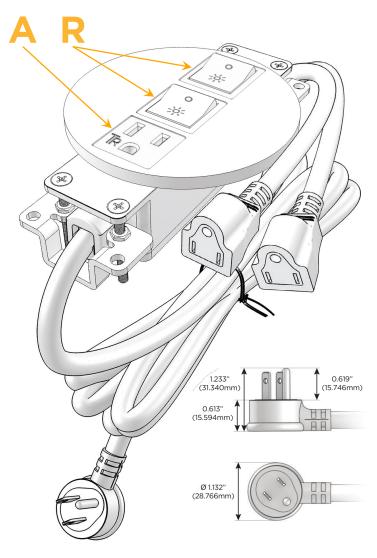

### Plug:

Supplied with Low Profile Flat 45° Angle 120 VAC Plug

Optional Standard Straight 120 VAC Plug

Optional Straight 120 VAC Pass-through Plug

- CLEAN, COMPACT DESIGN
- STREAMLINED
- LOW PROFILE
- SIDE-EXITING CORDS
- PLUG & PLAY
- 6' AC CORD & PLUG (FLAT PLUG STANDARD)
- CUSTOMIZABLE CONFIGURATIONS AND FINISHES
- UL LISTED FOR MOUNTING IN FURNITURE
- 15A

Modules/Ports:

A Tamper Resistant AC Receptacle

R Switched AC (Rocker Switch)

TOP

4.074" (103.500mm)