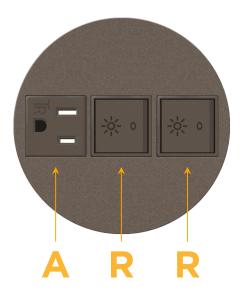

Bezel Finish: UNICOLOR™ OIL RUBBED BRONZE (ZINC/STEEL)

Custom Finishes Available M-POWER-3TRZ-ARR-RZRNDSB

Modules/Ports:

A Tamper Resistant AC Receptacle

R Switched AC (Rocker Switch)

TOP

4.074" (103.500mm)