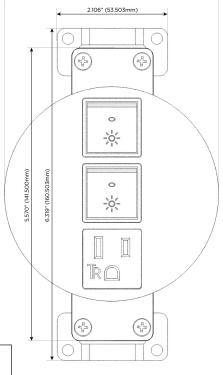

Modules/Ports:

A Tamper Resistant AC Receptacle

R Switched AC (Rocker Switch)

TOP

4.074" (103.500mm)