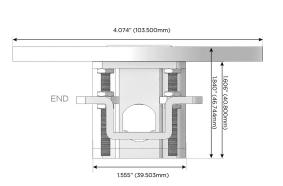

Modules/Ports:

A Tamper Resistant AC Receptacle

R Switched AC (Rocker Switch)

TOP

4.074" (103.500mm)