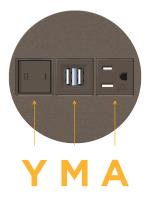

## **Module/Port Options:**

- **Tamper Resistant AC Receptacle** Δ
- USB-A & USB-C (20W) Е
- Double USB-A (Fast Charging Ports 18W) M
- HDMI H.
- 6 CAT 6
- 12 RJ 12
- Switched AC X
- 3-Way Switch (Low Voltage) Y
- V USB-C (45W High Speed Charging Port)
- USB-C (25W High Speed Charging Port) S
- R Switched AC (Rocker Switch)
- D **Dimmer Switch**