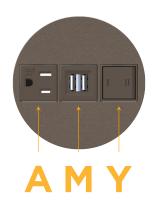

## **Module/Port Options:**

- **Tamper Resistant AC Receptacle** Δ
- USB-A & USB-C (20W) Е
- Double USB-A (Fast Charging Ports 18W) M
- HDMI H.
- 6 CAT 6
- 12 RJ 12
- Switched AC X
- 3-Way Switch (Low Voltage) Y
- V USB-C (45W High Speed Charging Port)
- USB-C (25W High Speed Charging Port) S
- R Switched AC (Rocker Switch)
- D **Dimmer Switch**