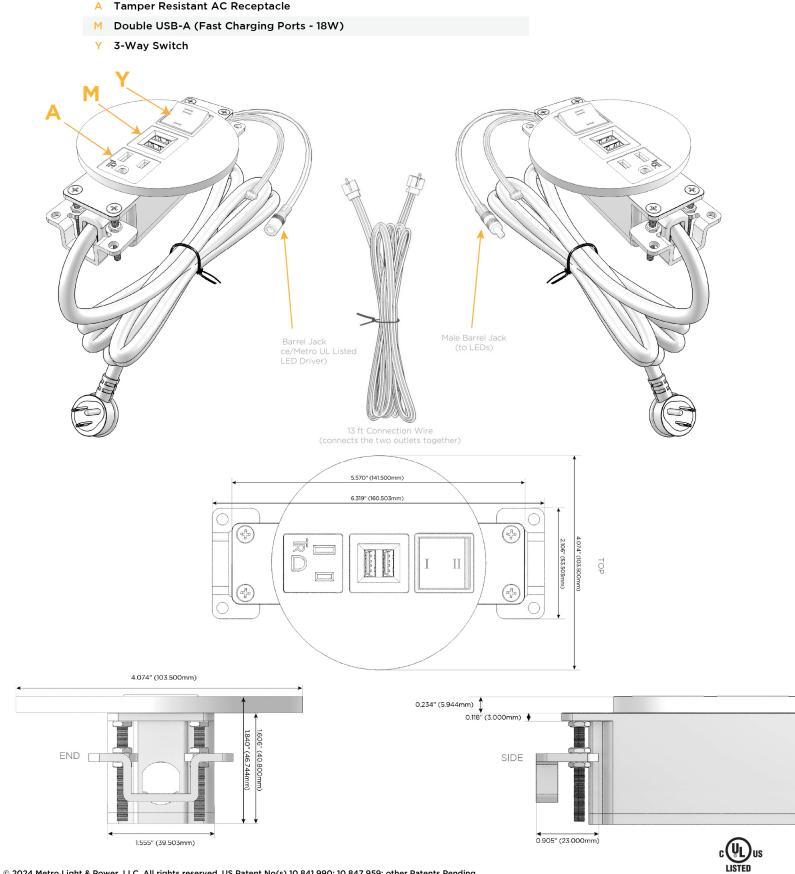

## **Module/Port Options:**

- **Tamper Resistant AC Receptacle** Δ
- USB-A & USB-C (20W) Е
- Double USB-A (Fast Charging Ports 18W) M
- HDMI H.
- 6 CAT 6
- 12 RJ 12
- Switched AC X
- 3-Way Switch (Low Voltage) Y
- V USB-C (45W High Speed Charging Port)
- USB-C (25W High Speed Charging Port) S
- R Switched AC (Rocker Switch)
- D **Dimmer Switch**

## Plug:

Supplied with Low Profile Flat 45° Angle 120 VAC Plug

**Optional Standard Straight 120 VAC Plug** 

Optional Straight 120 VAC Pass-through Plug

- CLEAN, COMPACT DESIGN
- STREAMLINED
- LOW PROFILE
- SIDE-EXITING CORDS
- **PLUG & PLAY**
- 6' AC CORD & PLUG (FLAT PLUG STANDARD)
- CUSTOMIZABLE CONFIGURATIONS AND FINISHES
- **UL LISTED FOR MOUNTING IN FURNITURE**
- 15A

UL LISTED AND APPROVED FOR USE ONLY WITH METRO LIGHT & POWER'S UL LISTED LEDS & CLASS 2 UL LISTED LED DRIVERS

M-POWER-3TRZ-AMY-RZRNDSB(2)

Distributed by

Mormax Company, Inc. 8 Westchester Plaza Elmsford, NY 10523 ♦ 914-699-0101
✓ sales@mormax.com