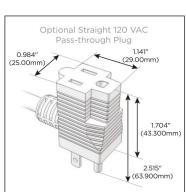

# Plug:

Supplied with Low Profile Flat 45° Angle 120 VAC

Optional Standard Straight 120 VAC Plug

Optional Straight 120 VAC Pass-through Plug

- CLEAN, COMPACT DESIGN
- **STREAMLINED**
- LOW PROFILE
- SIDE-EXITING CORDS
- **PLUG & PLAY**
- 6' AC CORD & PLUG (FLAT PLUG STANDARD)
- **CUSTOMIZABLE CONFIGURATIONS AND FINISHES**
- UL LISTED FOR MOUNTING IN FURNITURE
- 15A