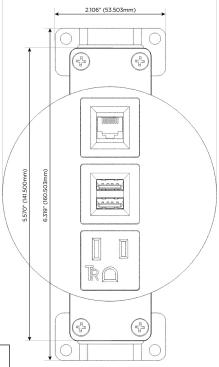

# **Module/Port Options:**

- **Tamper Resistant AC Receptacle**
- **USB-A & USB-C (20W)**
- Double USB-A (Fast Charging Ports 18W)
- **HDMI**
- 6 CAT 6
- 12 RJ 12
- X Switched AC
- 3-Way Switch (Low Voltage)
- USB-C (45W High Speed Charging Port)
- **USB-C (25W High Speed Charging Port)**
- Switched AC (Rocker Switch)
- **Dimmer Switch**

# **Modules/Ports:**

- **Tamper Resistant AC Receptacle**
- Double USB-A (Fast Charging Ports 18W)
- CAT 6

TOP 4.074" (103.500mm)