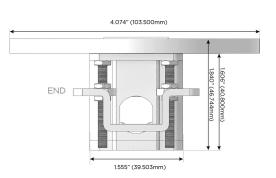

# **Modules/Ports:**

- **Tamper Resistant AC Receptacle**
- Double USB-A (Fast Charging Ports 18W)
- CAT 6

TOP 4.074" (103.500mm)