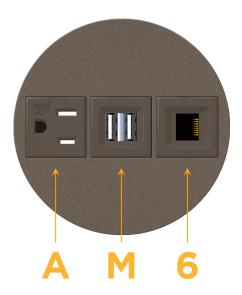

# **Modules/Ports:**

- **Tamper Resistant AC Receptacle**
- Double USB-A (Fast Charging Ports 18W)
- CAT 6

TOP 4.074" (103.500mm)