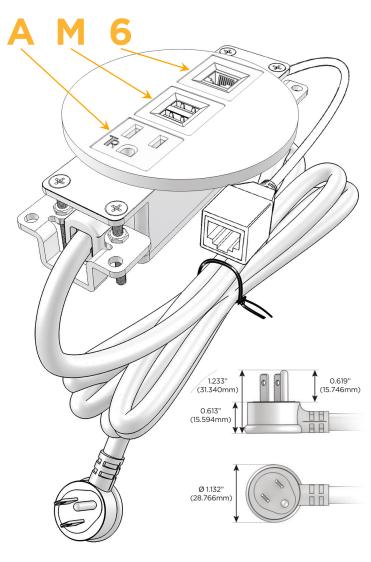

# Plug:

Supplied with Low Profile Flat 45° Angle 120 VAC

Optional Standard Straight 120 VAC Plug

Optional Straight 120 VAC Pass-through Plug

- CLEAN, COMPACT DESIGN
- **STREAMLINED**
- LOW PROFILE
- SIDE-EXITING CORDS
- **PLUG & PLAY**
- 6' AC CORD & PLUG (FLAT PLUG STANDARD)
- **CUSTOMIZABLE CONFIGURATIONS AND FINISHES**
- UL LISTED FOR MOUNTING IN FURNITURE
- 15A

# **Modules/Ports:**

- **Tamper Resistant AC Receptacle**
- Double USB-A (Fast Charging Ports 18W)
- CAT 6

TOP 4.074" (103.500mm)