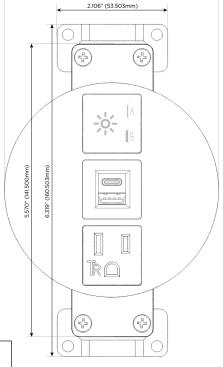

## **Module/Port Options:**

- A Tamper Resistant AC Receptacle
- E USB-A & USB-C (20W)
- M Double USB-A (Fast Charging Ports 18W)
- H HDMI
- 6 CAT 6
- 12 RJ 12
- X Switched AC
- Y 3-Way Switch (Low Voltage)
- V USB-C (45W High Speed Charging Port)
- S USB-C (25W High Speed Charging Port)
- R Switched AC (Rocker Switch)
- Dimmer Switch

## Modules/Ports:

- **Tamper Resistant AC Receptacle**
- USB-A & USB-C (20W)
- Switched AC

TOP

4.074" (103.500mm)