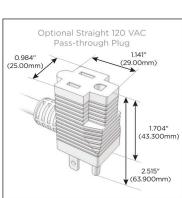

## Plug:

Supplied with Low Profile Flat 45° Angle 120 VAC Plug

Optional Standard Straight 120 VAC Plug

Optional Straight 120 VAC Pass-through Plug

- CLEAN, COMPACT DESIGN
- STREAMLINED
- LOW PROFILE
- SIDE-EXITING CORDS
- PLUG & PLAY
- 6' AC CORD & PLUG (FLAT PLUG STANDARD)
- CUSTOMIZABLE CONFIGURATIONS AND FINISHES
- UL LISTED FOR MOUNTING IN FURNITURE
- 15A