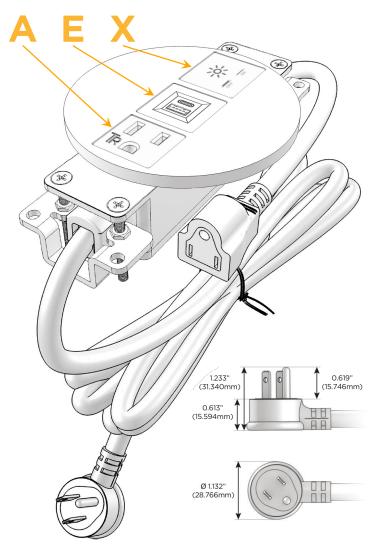

## **Module/Port Options:**

- A Tamper Resistant AC Receptacle
- E USB-A & USB-C (20W)
- M Double USB-A (Fast Charging Ports 18W)
- H HDMI
- 6 CAT 6
- 12 RJ 12
- X Switched AC
- Y 3-Way Switch (Low Voltage)
- V USB-C (45W High Speed Charging Port)
- S USB-C (25W High Speed Charging Port)
- R Switched AC (Rocker Switch)
- Dimmer Switch

## Plug:

Supplied with Low Profile Flat 45° Angle 120 VAC Plug

Optional Standard Straight 120 VAC Plug

Optional Straight 120 VAC Pass-through Plug

- CLEAN, COMPACT DESIGN
- STREAMLINED
- LOW PROFILE
- SIDE-EXITING CORDS
- PLUG & PLAY
- 6' AC CORD & PLUG (FLAT PLUG STANDARD)
- CUSTOMIZABLE CONFIGURATIONS AND FINISHES
- UL LISTED FOR MOUNTING IN FURNITURE
- 15A