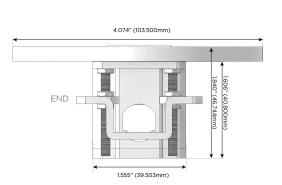

rging Port)
- S USB-C (25W High Speed Charging Port)
- R Switched AC (Rocker Switch)
- Dimmer Switch

## Plug:

Supplied with Low Profile Flat 45° Angle 120 VAC Plug

Optional Standard Straight 120 VAC Plug

Optional Straight 120 VAC Pass-through Plug

- CLEAN, COMPACT DESIGN
- STREAMLINED
- LOW PROFILE
- SIDE-EXITING CORDS
- PLUG & PLAY
- 6' AC CORD & PLUG (FLAT PLUG STANDARD)
- CUSTOMIZABLE CONFIGURATIONS AND FINISHES
- UL LISTED FOR MOUNTING IN FURNITURE
- 15A





#### AC POWER & DATA CONNECTIVITY SOLUTION

M-POWER-3TRZ-AEX-RZRNDSB

# Distributed by



Mormax Company, Inc. 8 Westchester Plaza

Elmsford, NY 10523

914-699-0101

sales@mormax.com mormax.com

Specs:

## Modules/Ports:

- **Tamper Resistant AC Receptacle**
- USB-A & USB-C (20W)
- Switched AC

TOP

4.074" (103.500mm)