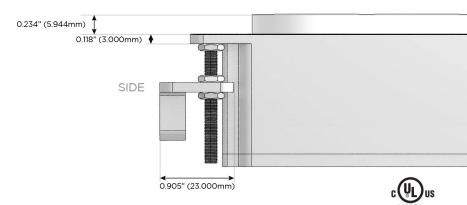

ing Port)
- S USB-C (25W High Speed Charging Port)
- R Switched AC (Rocker Switch)
- Dimmer Switch

## Plug:

Supplied with Low Profile Flat 45° Angle 120 VAC Plug

Optional Standard Straight 120 VAC Plug

Optional Straight 120 VAC Pass-through Plug

- CLEAN, COMPACT DESIGN
- STREAMLINED
- LOW PROFILE
- SIDE-EXITING CORDS
- PLUG & PLAY
- 6' AC CORD & PLUG (FLAT PLUG STANDARD)
- CUSTOMIZABLE CONFIGURATIONS AND FINISHES
- UL LISTED FOR MOUNTING IN FURNITURE
- 15A





#### AC POWER & DATA CONNECTIVITY SOLUTION

M-POWER-3TRZ-AEX-RZRNDSB

# Distributed by



Mormax Company, Inc. 8 Westchester Plaza

Elmsford, NY 10523

914-699-0101

sales@mormax.com mormax.com

Specs:

## Modules/Ports:

- **Tamper Resistant AC Receptacle**
- USB-A & USB-C (20W)
- Switched AC

TOP

4.074" (103.500mm)