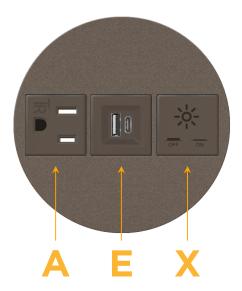

## Modules/Ports:

- **Tamper Resistant AC Receptacle**
- USB-A & USB-C (20W)
- Switched AC

TOP

4.074" (103.500mm)