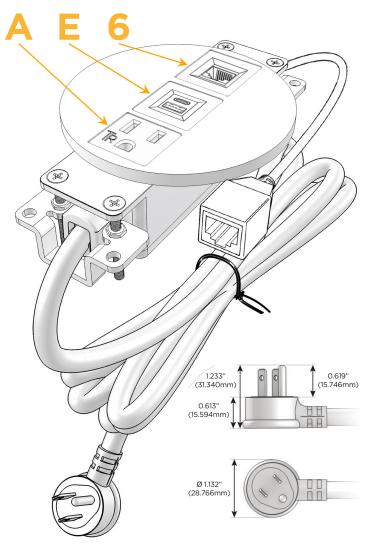

# **Module/Port Options:**

- **Tamper Resistant AC Receptacle**
- **USB-A & USB-C (20W)**
- Double USB-A (Fast Charging Ports 18W)
- **HDMI**
- 6 CAT 6
- 12 RJ 12
- X Switched AC
- 3-Way Switch (Low Voltage)
- USB-C (45W High Speed Charging Port)
- USB-C (25W High Speed Charging Port)
- Switched AC (Rocker Switch)
- **Dimmer Switch**

# Plug:

Supplied with Low Profile Flat 45° Angle 120 VAC

Optional Standard Straight 120 VAC Plug

Optional Straight 120 VAC Pass-through Plug

- CLEAN, COMPACT DESIGN
- **STREAMLINED**
- LOW PROFILE
- SIDE-EXITING CORDS
- **PLUG & PLAY**
- 6' AC CORD & PLUG (FLAT PLUG STANDARD)
- **CUSTOMIZABLE CONFIGURATIONS AND FINISHES**
- UL LISTED FOR MOUNTING IN FURNITURE
- 15A

# Modules/Ports:

- A Tamper Resistant AC Receptacle
- E USB-A & USB-C (20W)
- 6 CAT 6

TOP