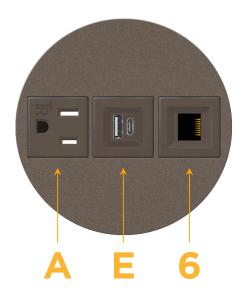

# Modules/Ports:

- A Tamper Resistant AC Receptacle
- E USB-A & USB-C (20W)
- 6 CAT 6

TOP