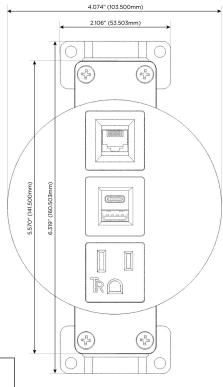

# **Module/Port Options:**

- **Tamper Resistant AC Receptacle**
- **USB-A & USB-C (20W)**
- Double USB-A (Fast Charging Ports 18W)
- **HDMI**
- 6 CAT 6
- 12 RJ 12
- X Switched AC
- 3-Way Switch (Low Voltage)
- USB-C (45W High Speed Charging Port)
- USB-C (25W High Speed Charging Port)
- Switched AC (Rocker Switch)
- **Dimmer Switch**

# Modules/Ports:

- A Tamper Resistant AC Receptacle
- E USB-A & USB-C (20W)
- 6 CAT 6

TOP