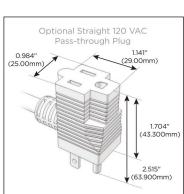

# Plug:

Supplied with Low Profile Flat 45° Angle 120 VAC

Optional Standard Straight 120 VAC Plug

Optional Straight 120 VAC Pass-through Plug

- CLEAN, COMPACT DESIGN
- **STREAMLINED**
- LOW PROFILE
- SIDE-EXITING CORDS
- **PLUG & PLAY**
- 6' AC CORD & PLUG (FLAT PLUG STANDARD)
- **CUSTOMIZABLE CONFIGURATIONS AND FINISHES**
- UL LISTED FOR MOUNTING IN FURNITURE
- 15A