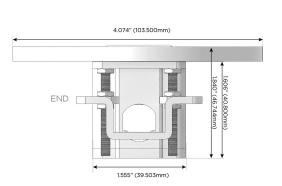

# Distributed by

Mormax Company, Inc.
8 Westchester Plaza

Elmsford, NY 10523

<u>&</u>

914-699-0101

sales@mormax.com
mormax.com

Specs:

# Modules/Ports:

- A Tamper Resistant AC Receptacle
- E USB-A & USB-C (20W)
- 6 CAT 6

TOP