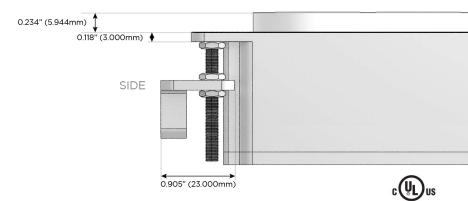

# Distributed by

Mormax Company, Inc.
8 Westchester Plaza

Elmsford, NY 10523

<u>&</u>

914-699-0101

sales@mormax.com
mormax.com

Specs:

# Modules/Ports:

- A Tamper Resistant AC Receptacle
- E USB-A & USB-C (20W)
- 6 CAT 6

TOP