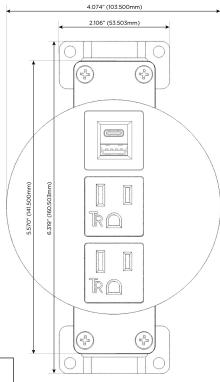

# **Module/Port Options:**

- A Tamper Resistant AC Receptacle
- E USB-A & USB-C (20W)
- M Double USB-A (Fast Charging Ports 18W)
- H HDMI
- 6 CAT 6
- 12 RJ 12
- X Switched AC
- Y 3-Way Switch (Low Voltage)
- V USB-C (45W High Speed Charging Port)
- S USB-C (25W High Speed Charging Port)
- R Switched AC (Rocker Switch)
- D Dimmer Switch

**Tamper Resistant AC Receptacle** 

USB-A & USB-C (20W)

TOP