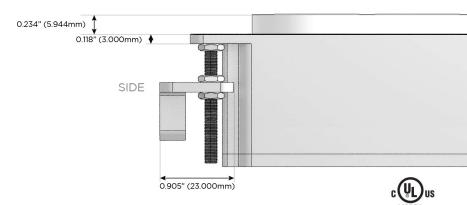

### Plug:

Supplied with Low Profile Flat 45° Angle 120 VAC Plug

Optional Standard Straight 120 VAC Plug

Optional Straight 120 VAC Pass-through Plug

- CLEAN, COMPACT DESIGN
- STREAMLINED
- LOW PROFILE
- SIDE-EXITING CORDS
- PLUG & PLAY
- 6' AC CORD & PLUG (FLAT PLUG STANDARD)
- CUSTOMIZABLE CONFIGURATIONS AND FINISHES
- UL LISTED FOR MOUNTING IN FURNITURE
- 15A

### AC POWER & DATA CONNECTIVITY SOLUTION

M-POWER-3TRZ-AAE-RZRNDSB

Distributed by

Mormax Company, Inc. 8 Westchester Plaza

Elmsford, NY 10523

914-699-0101

sales@mormax.com mormax.com

Specs: Modules/Ports: