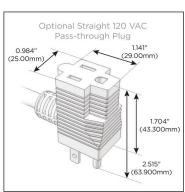

### Plug:

Supplied with Low Profile Flat 45° Angle 120 VAC Plug

Optional Standard Straight 120 VAC Plug

Optional Straight 120 VAC Pass-through Plug

- CLEAN, COMPACT DESIGN
- STREAMLINED
- LOW PROFILE
- SIDE-EXITING CORDS
- PLUG & PLAY
- 6' AC CORD & PLUG (FLAT PLUG STANDARD)
- CUSTOMIZABLE CONFIGURATIONS AND FINISHES
- UL LISTED FOR MOUNTING IN FURNITURE
- 15A