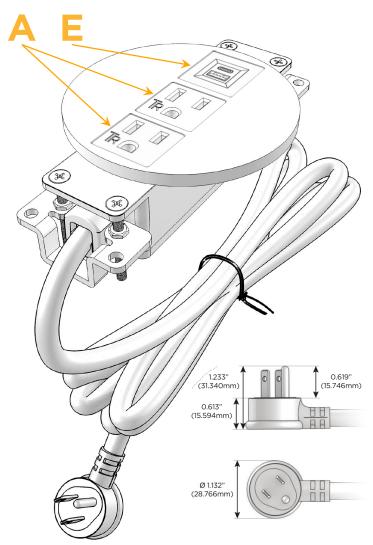

# **Module/Port Options:**

- A Tamper Resistant AC Receptacle
- E USB-A & USB-C (20W)
- M Double USB-A (Fast Charging Ports 18W)
- H HDMI
- 6 CAT 6
- 12 RJ 12
- X Switched AC
- Y 3-Way Switch (Low Voltage)
- V USB-C (45W High Speed Charging Port)
- S USB-C (25W High Speed Charging Port)
- R Switched AC (Rocker Switch)
- D Dimmer Switch

### Plug:

Supplied with Low Profile Flat 45° Angle 120 VAC Plug

Optional Standard Straight 120 VAC Plug

Optional Straight 120 VAC Pass-through Plug

- CLEAN, COMPACT DESIGN
- STREAMLINED
- LOW PROFILE
- SIDE-EXITING CORDS
- PLUG & PLAY
- 6' AC CORD & PLUG (FLAT PLUG STANDARD)
- CUSTOMIZABLE CONFIGURATIONS AND FINISHES
- UL LISTED FOR MOUNTING IN FURNITURE
- 15A

**Tamper Resistant AC Receptacle** 

USB-A & USB-C (20W)

TOP