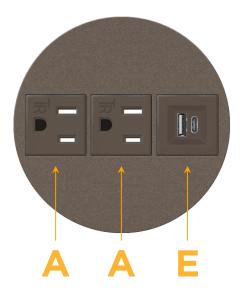

# **Module/Port Options:**

- A Tamper Resistant AC Receptacle
- E USB-A & USB-C (20W)
- M Double USB-A (Fast Charging Ports 18W)
- H HDMI
- 6 CAT 6
- 12 RJ 12
- X Switched AC
- Y 3-Way Switch (Low Voltage)
- V USB-C (45W High Speed Charging Port)
- S USB-C (25W High Speed Charging Port)
- R Switched AC (Rocker Switch)
- D Dimmer Switch

**Tamper Resistant AC Receptacle** 

USB-A & USB-C (20W)

TOP