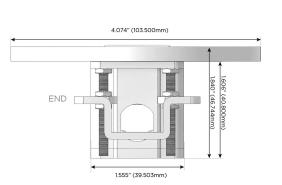

### Plug:

Supplied with Low Profile Flat 45° Angle 120 VAC Plug

Optional Standard Straight 120 VAC Plug

Optional Straight 120 VAC Pass-through Plug

- CLEAN, COMPACT DESIGN
- STREAMLINED
- LOW PROFILE
- SIDE-EXITING CORDS
- PLUG & PLAY
- 6' AC CORD & PLUG (FLAT PLUG STANDARD)
- CUSTOMIZABLE CONFIGURATIONS AND FINISHES
- UL LISTED FOR MOUNTING IN FURNITURE
- 15A

### AC POWER & DATA CONNECTIVITY SOLUTION

M-POWER-3TRZ-AAE-RZRNDSB

Distributed by

Mormax Company, Inc. 8 Westchester Plaza

Elmsford, NY 10523

914-699-0101

sales@mormax.com mormax.com

Specs: Modules/Ports: