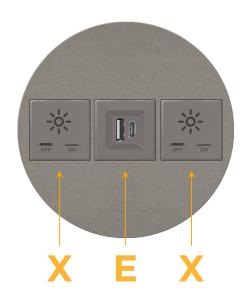

#### Module/Port Options:

- A Tamper Resistant AC Receptacle
- E USB-A & USB-C (20W)
- M Double USB-A (Fast Charging Ports 18W)
- H HDMI
- 6 CAT 6
- 12 RJ 12
- X Switched AC
- Y 3-Way Switch (Low Voltage)
- V USB-C (45W High Speed Charging Port)
- S USB-C (25W High Speed Charging Port)
- R Switched AC (Rocker Switch)
- D Dimmer Switch

## AC POWER & DATA CONNECTIVITY SOLUTION

M-POWER-3TM2-XEX-M2RNDSB

Specs:

- Modules/Ports: X Switched AC
  - E USB-A & USB-C (20W)

Distributed by

Mormax Company, Inc. 8 Westchester Plaza Elmsford, NY 10523 ♦ 914-699-0101
✓ sales@mormax.com