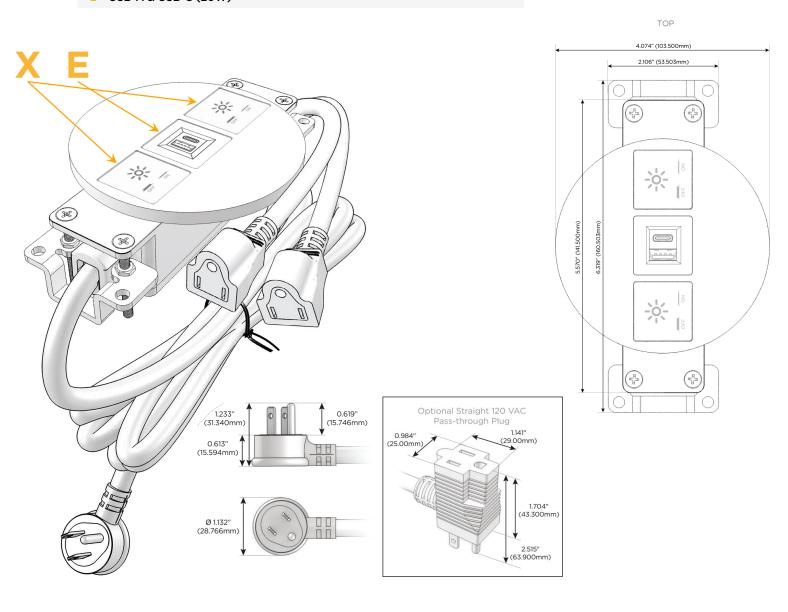

#### Module/Port Options:

- A Tamper Resistant AC Receptacle
- E USB-A & USB-C (20W)
- M Double USB-A (Fast Charging Ports 18W)
- H HDMI
- 6 CAT 6
- 12 RJ 12
- X Switched AC
- Y 3-Way Switch (Low Voltage)
- V USB-C (45W High Speed Charging Port)
- S USB-C (25W High Speed Charging Port)
- R Switched AC (Rocker Switch)
- D Dimmer Switch

#### Plug:

Supplied with Low Profile Flat 45° Angle 120 VAC Plug

Optional Standard Straight 120 VAC Plug

Optional Straight 120 VAC Pass-through Plug

- CLEAN, COMPACT DESIGN
- STREAMLINED
- LOW PROFILE
- SIDE-EXITING CORDS
- PLUG & PLAY
- 6' AC CORD & PLUG (FLAT PLUG STANDARD)
- CUSTOMIZABLE CONFIGURATIONS AND FINISHES
- UL LISTED FOR MOUNTING IN FURNITURE
- 15A

## AC POWER & DATA CONNECTIVITY SOLUTION

M-POWER-3TM2-XEX-M2RNDSB

Specs:

- Modules/Ports: X Switched AC
  - E USB-A & USB-C (20W)

Distributed by

Mormax Company, Inc. 8 Westchester Plaza Elmsford, NY 10523 ♦ 914-699-0101
✓ sales@mormax.com