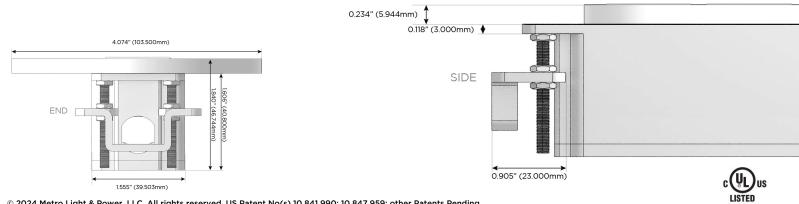

# M-POWER-3T

## AC POWER & DATA CONNECTIVITY SOLUTION

M-POWER-3TM2-XEX-M2RNDSB

Specs:

- Modules/Ports: X Switched AC
  - E USB-A & USB-C (20W)

Distributed by

Mormax Company, Inc. 8 Westchester Plaza Elmsford, NY 10523 ♦ 914-699-0101
✓ sales@mormax.com

E491161 OWER DISTRI

mormax.com

© 2024 Metro Light & Power, LLC. All rights reserved. US Patent No(s) 10,841,990; 10,847,959; other Patents Pending Metro Light & Power, LLC | 11 Smith St Englewood, NJ 07631 | T: 201-416-4160 | F: 208-979-4613 | info@metrolightandpower.com | www.metrolightandpower.com