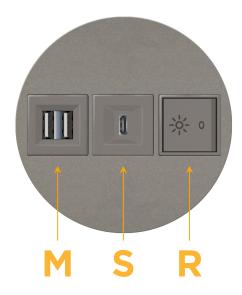

## **Modules/Ports:**

- M Double USB-A (Fast Charging Ports 18W)
- S USB-C (25W High Speed Charging Port)
- R Switched AC (Rocker Switch)

TOP 4.074" (103.500mm)