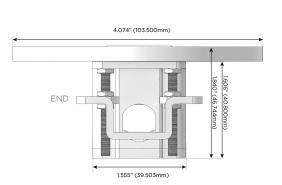

## **Modules/Ports:**

- M Double USB-A (Fast Charging Ports 18W)
- S USB-C (25W High Speed Charging Port)
- R Switched AC (Rocker Switch)

TOP 4.074" (103.500mm)