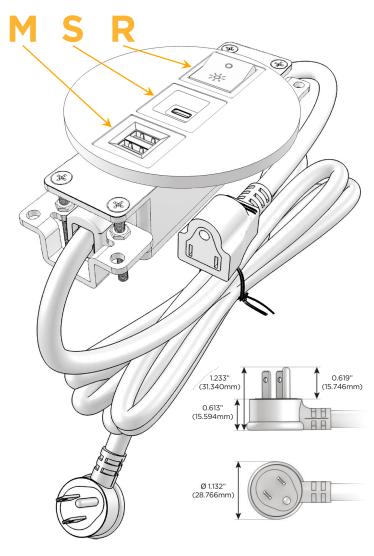

#### Plug:

Supplied with Low Profile Flat 45° Angle 120 VAC Plug

Optional Standard Straight 120 VAC Plug

Optional Straight 120 VAC Pass-through Plug

- CLEAN, COMPACT DESIGN
- STREAMLINED
- LOW PROFILE
- SIDE-EXITING CORDS
- PLUG & PLAY
- 6' AC CORD & PLUG (FLAT PLUG STANDARD)
- CUSTOMIZABLE CONFIGURATIONS AND FINISHES
- UL LISTED FOR MOUNTING IN FURNITURE
- 15A

## **Modules/Ports:**

- M Double USB-A (Fast Charging Ports 18W)
- S USB-C (25W High Speed Charging Port)
- R Switched AC (Rocker Switch)

TOP 4.074" (103.500mm)