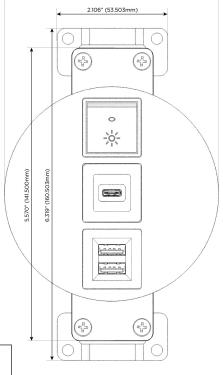

## **Modules/Ports:**

- M Double USB-A (Fast Charging Ports 18W)
- S USB-C (25W High Speed Charging Port)
- R Switched AC (Rocker Switch)

TOP 4.074" (103.500mm)