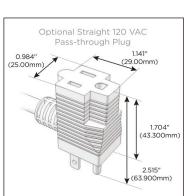

#### Plug:

Supplied with Low Profile Flat 45° Angle 120 VAC Plug

Optional Standard Straight 120 VAC Plug

Optional Straight 120 VAC Pass-through Plug

- CLEAN, COMPACT DESIGN
- STREAMLINED
- LOW PROFILE
- SIDE-EXITING CORDS
- PLUG & PLAY
- 6' AC CORD & PLUG (FLAT PLUG STANDARD)
- CUSTOMIZABLE CONFIGURATIONS AND FINISHES
- UL LISTED FOR MOUNTING IN FURNITURE
- 15A