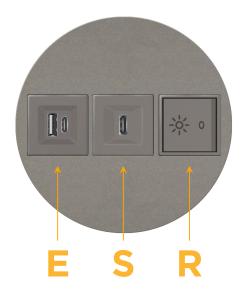

914-699-0101

sales@mormax.com
mormax.com

Modules/Ports:

E USB-A & USB-C (20W)

S USB-C (25W High Speed Charging Port)

R Switched AC (Rocker Switch)

TOP 4.074" (103.500mm)