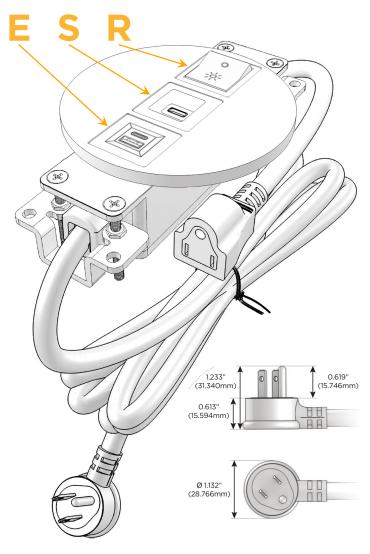

### Plug:

Supplied with Low Profile Flat 45° Angle 120 VAC Plug

Optional Standard Straight 120 VAC Plug

Optional Straight 120 VAC Pass-through Plug

- · CLEAN, COMPACT DESIGN
- STREAMLINED
- LOW PROFILE
- SIDE-EXITING CORDS
- PLUG & PLAY
- 6' AC CORD & PLUG (FLAT PLUG STANDARD)
- CUSTOMIZABLE CONFIGURATIONS AND FINISHES
- UL LISTED FOR MOUNTING IN FURNITURE
- 15A

914-699-0101

sales@mormax.com
mormax.com

Modules/Ports:

E USB-A & USB-C (20W)

S USB-C (25W High Speed Charging Port)

R Switched AC (Rocker Switch)

TOP 4.074" (103.500mm)