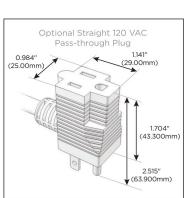

### Plug:

Supplied with Low Profile Flat 45° Angle 120 VAC Plug

Optional Standard Straight 120 VAC Plug

Optional Straight 120 VAC Pass-through Plug

- · CLEAN, COMPACT DESIGN
- STREAMLINED
- LOW PROFILE
- SIDE-EXITING CORDS
- PLUG & PLAY
- 6' AC CORD & PLUG (FLAT PLUG STANDARD)
- CUSTOMIZABLE CONFIGURATIONS AND FINISHES
- UL LISTED FOR MOUNTING IN FURNITURE
- 15A