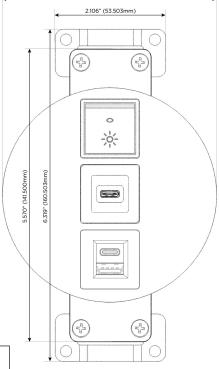

914-699-0101

sales@mormax.com
mormax.com

Modules/Ports:

E USB-A & USB-C (20W)

S USB-C (25W High Speed Charging Port)

R Switched AC (Rocker Switch)

TOP 4.074" (103.500mm)