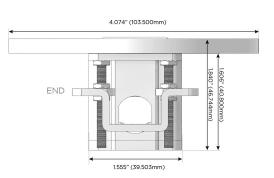

Specs:

914-699-0101

sales@mormax.com
mormax.com

Modules/Ports:

E USB-A & USB-C (20W)

S USB-C (25W High Speed Charging Port)

R Switched AC (Rocker Switch)

TOP 4.074" (103.500mm)