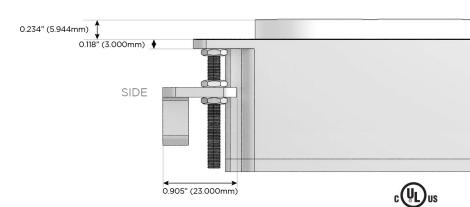

ed Charging Port)
- R Switched AC (Rocker Switch)
- Dimmer Switch

### Plug:

Supplied with Low Profile Flat 45° Angle 120 VAC Plug

Optional Standard Straight 120 VAC Plug

Optional Straight 120 VAC Pass-through Plug

- · CLEAN, COMPACT DESIGN
- STREAMLINED
- LOW PROFILE
- SIDE-EXITING CORDS
- PLUG & PLAY
- 6' AC CORD & PLUG (FLAT PLUG STANDARD)
- CUSTOMIZABLE CONFIGURATIONS AND FINISHES
- UL LISTED FOR MOUNTING IN FURNITURE
- 15A





Specs:

### AC POWER & DATA CONNECTIVITY SOLUTION

M-POWER-3TM2-ESR-M2RNDSB

MORMAX

Mormax Company, Inc.

8 Westchester Plaza

Elmsford, NY 10523

Distributed by

<u>&</u>

914-699-0101

sales@mormax.com
mormax.com

Modules/Ports:

E USB-A & USB-C (20W)

S USB-C (25W High Speed Charging Port)

R Switched AC (Rocker Switch)

TOP 4.074" (103.500mm)