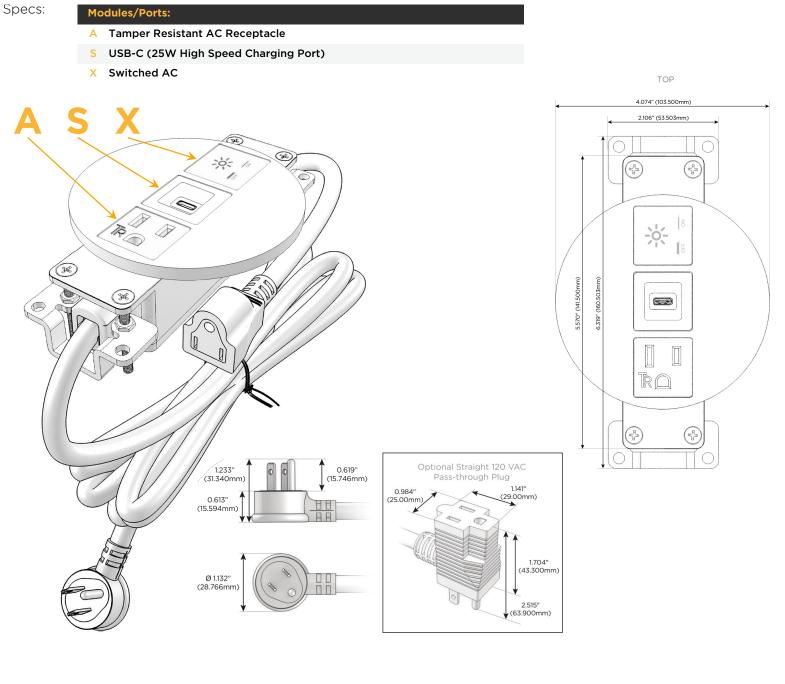

# **Module/Port Options:**

- **Tamper Resistant AC Receptacle** Α
- Е USB-A & USB-C (20W)
- Double USB-A (Fast Charging Ports 18W) Μ
- н HDMI
- 6 CAT 6
- 12 RJ 12
- X Switched AC
- V 3-Way Switch (Low Voltage)
- USB-C (45W High Speed Charging Port) V
- USB-C (25W High Speed Charging Port) S
- Switched AC (Rocker Switch) R
- **Dimmer Switch**

## Plug:

Supplied with Low Profile Flat 45° Angle 120 VAC Plug

**Optional Standard Straight 120 VAC Plug** 

**Optional Straight 120 VAC Pass-through Plug** 

- CLEAN, COMPACT DESIGN
- STREAMLINED
- LOW PROFILE
- SIDE-EXITING CORDS
- PLUG & PLAY
- 6' AC CORD & PLUG (FLAT PLUG STANDARD)
- CUSTOMIZABLE CONFIGURATIONS AND FINISHES
- UL LISTED FOR MOUNTING IN FURNITURE
- 15A