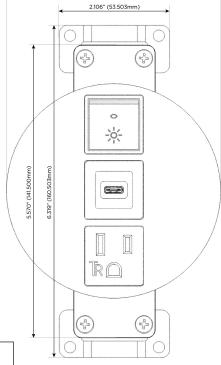

# **Modules/Ports:**

- **Tamper Resistant AC Receptacle**
- USB-C (25W High Speed Charging Port)
- Switched AC (Rocker Switch)

TOP 4.074" (103.500mm)