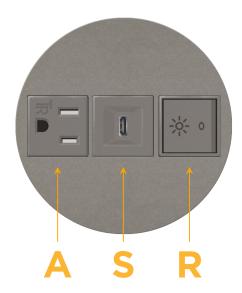

# **Modules/Ports:**

- **Tamper Resistant AC Receptacle**
- USB-C (25W High Speed Charging Port)
- Switched AC (Rocker Switch)

TOP 4.074" (103.500mm)