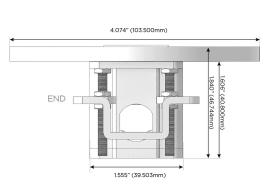

# **Modules/Ports:**

- **Tamper Resistant AC Receptacle**
- USB-C (25W High Speed Charging Port)
- Switched AC (Rocker Switch)

TOP 4.074" (103.500mm)