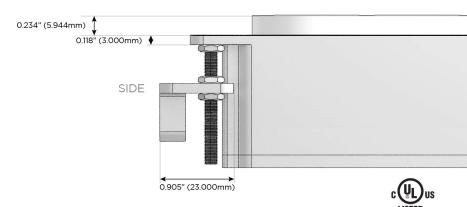

# Plug:

Supplied with Low Profile Flat 45° Angle 120 VAC

Optional Standard Straight 120 VAC Plug

Optional Straight 120 VAC Pass-through Plug

- CLEAN, COMPACT DESIGN
- **STREAMLINED**
- LOW PROFILE
- SIDE-EXITING CORDS
- **PLUG & PLAY**
- 6' AC CORD & PLUG (FLAT PLUG STANDARD)
- **CUSTOMIZABLE CONFIGURATIONS AND FINISHES**
- UL LISTED FOR MOUNTING IN FURNITURE
- 15A