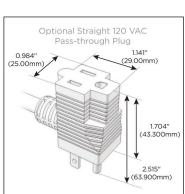

# Plug:

Supplied with Low Profile Flat 45° Angle 120 VAC

Optional Standard Straight 120 VAC Plug

Optional Straight 120 VAC Pass-through Plug

- CLEAN, COMPACT DESIGN
- **STREAMLINED**
- LOW PROFILE
- SIDE-EXITING CORDS
- **PLUG & PLAY**
- 6' AC CORD & PLUG (FLAT PLUG STANDARD)
- **CUSTOMIZABLE CONFIGURATIONS AND FINISHES**
- UL LISTED FOR MOUNTING IN FURNITURE
- 15A