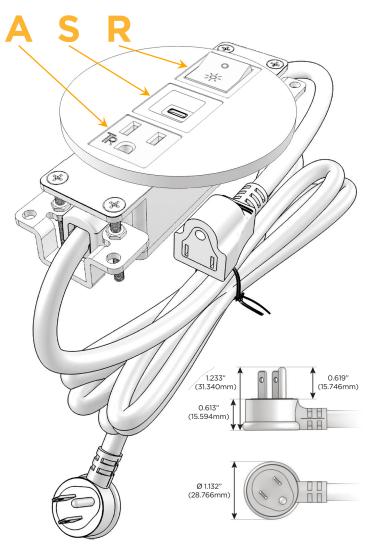

# Plug:

Supplied with Low Profile Flat 45° Angle 120 VAC

Optional Standard Straight 120 VAC Plug

Optional Straight 120 VAC Pass-through Plug

- CLEAN, COMPACT DESIGN
- **STREAMLINED**
- LOW PROFILE
- SIDE-EXITING CORDS
- **PLUG & PLAY**
- 6' AC CORD & PLUG (FLAT PLUG STANDARD)
- **CUSTOMIZABLE CONFIGURATIONS AND FINISHES**
- UL LISTED FOR MOUNTING IN FURNITURE
- 15A

# **Modules/Ports:**

- **Tamper Resistant AC Receptacle**
- USB-C (25W High Speed Charging Port)
- Switched AC (Rocker Switch)

TOP 4.074" (103.500mm)