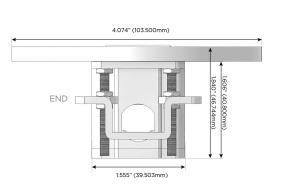

A Tamper Resistant AC Receptacle

M Double USB-A (Fast Charging Ports - 18W)

6 CAT 6

TOP 4.074" (103.500mm)