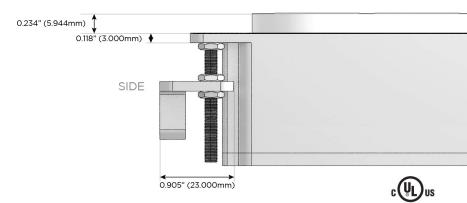

# Plug:

Supplied with Low Profile Flat 45° Angle 120 VAC

Optional Standard Straight 120 VAC Plug

Optional Straight 120 VAC Pass-through Plug

- CLEAN, COMPACT DESIGN
- **STREAMLINED**
- LOW PROFILE
- SIDE-EXITING CORDS
- **PLUG & PLAY**
- 6' AC CORD & PLUG (FLAT PLUG STANDARD)
- **CUSTOMIZABLE CONFIGURATIONS AND FINISHES**
- UL LISTED FOR MOUNTING IN FURNITURE
- 15A