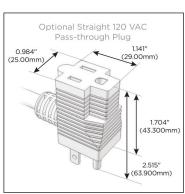

# Plug:

Supplied with Low Profile Flat 45° Angle 120 VAC

Optional Standard Straight 120 VAC Plug

Optional Straight 120 VAC Pass-through Plug

- CLEAN, COMPACT DESIGN
- **STREAMLINED**
- LOW PROFILE
- SIDE-EXITING CORDS
- **PLUG & PLAY**
- 6' AC CORD & PLUG (FLAT PLUG STANDARD)
- **CUSTOMIZABLE CONFIGURATIONS AND FINISHES**
- UL LISTED FOR MOUNTING IN FURNITURE
- 15A