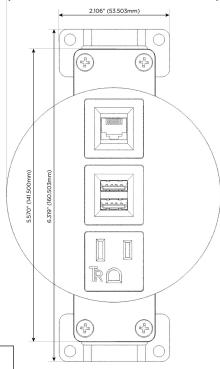

A Tamper Resistant AC Receptacle

M Double USB-A (Fast Charging Ports - 18W)

6 CAT 6

TOP 4.074" (103.500mm)