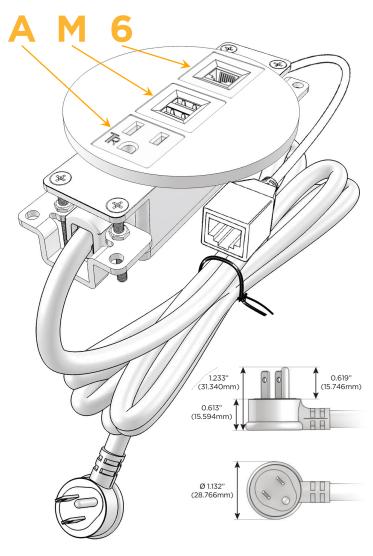

# **Module/Port Options:**

- **Tamper Resistant AC Receptacle**
- **USB-A & USB-C (20W)**
- Double USB-A (Fast Charging Ports 18W)
- **HDMI**
- 6 CAT 6
- 12 RJ 12
- X Switched AC
- 3-Way Switch (Low Voltage)
- USB-C (45W High Speed Charging Port)
- USB-C (25W High Speed Charging Port)
- Switched AC (Rocker Switch)
- **Dimmer Switch**

# Plug:

Supplied with Low Profile Flat 45° Angle 120 VAC

Optional Standard Straight 120 VAC Plug

Optional Straight 120 VAC Pass-through Plug

- CLEAN, COMPACT DESIGN
- **STREAMLINED**
- LOW PROFILE
- SIDE-EXITING CORDS
- **PLUG & PLAY**
- 6' AC CORD & PLUG (FLAT PLUG STANDARD)
- **CUSTOMIZABLE CONFIGURATIONS AND FINISHES**
- UL LISTED FOR MOUNTING IN FURNITURE
- 15A

A Tamper Resistant AC Receptacle

M Double USB-A (Fast Charging Ports - 18W)

6 CAT 6

TOP 4.074" (103.500mm)