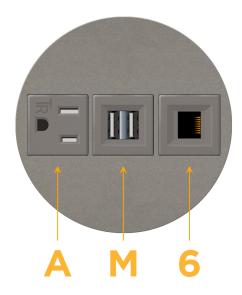

A Tamper Resistant AC Receptacle

M Double USB-A (Fast Charging Ports - 18W)

6 CAT 6

TOP 4.074" (103.500mm)