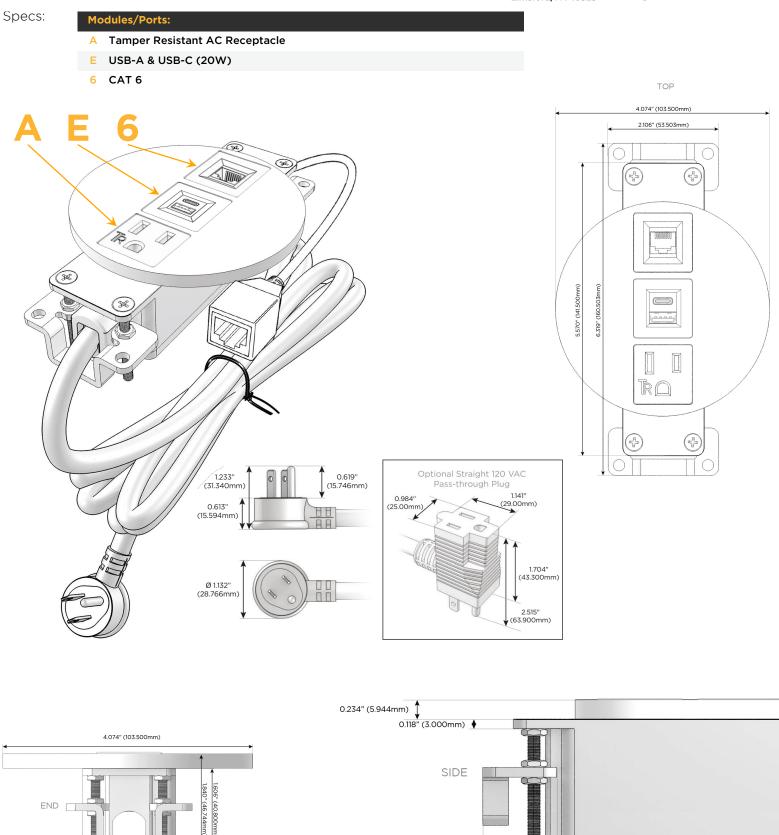

### **Module/Port Options:**

- **Tamper Resistant AC Receptacle** Α
- Е USB-A & USB-C (20W)
- Double USB-A (Fast Charging Ports 18W) M
- н HDMI
- 6 CAT 6
- 12 RJ 12
- X Switched AC
- V 3-Way Switch (Low Voltage)
- USB-C (45W High Speed Charging Port) V
- USB-C (25W High Speed Charging Port) S
- Switched AC (Rocker Switch) R
- **Dimmer Switch**

#### Plug:

Supplied with Low Profile Flat 45° Angle 120 VAC Plug

**Optional Standard Straight 120 VAC Plug** 

**Optional Straight 120 VAC Pass-through Plug** 

- CLEAN, COMPACT DESIGN
- STREAMLINED
- LOW PROFILE
- SIDE-EXITING CORDS
- PLUG & PLAY
- 6' AC CORD & PLUG (FLAT PLUG STANDARD)
- CUSTOMIZABLE CONFIGURATIONS AND FINISHES
- UL LISTED FOR MOUNTING IN FURNITURE
- 15A