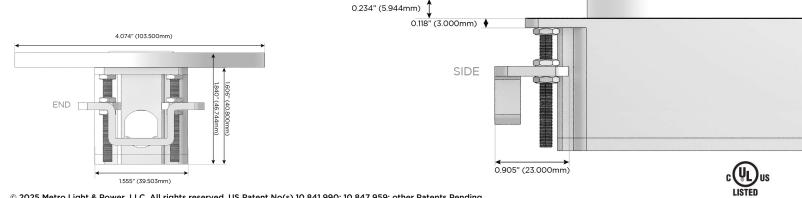

### Plug:

Supplied with Low Profile Flat 45° Angle 120 VAC Plug

**Optional Standard Straight 120 VAC Plug** 

**Optional Straight 120 VAC Pass-through Plug** 

- CLEAN, COMPACT DESIGN
- STREAMLINED
- LOW PROFILE
- SIDE-EXITING CORDS
- **PLUG & PLAY**
- 6' AC CORD & PLUG (FLAT PLUG STANDARD)
- CUSTOMIZABLE CONFIGURATIONS AND FINISHES
- UL LISTED FOR MOUNTING IN FURNITURE
- 15A

© 2025 Metro Light & Power, LLC. All rights reserved. US Patent No(s) 10,841,990; 10,847,959; other Patents Pending Metro Light & Power, LLC | 11 Smith St Englewood, NJ 07631 | T: 201-416-4160 | F: 208-979-4613 | info@metrolightandpower.com | www.metrolightandpower.com