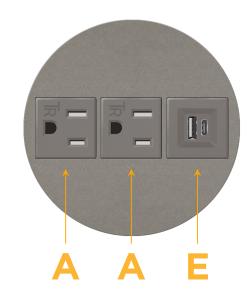

## **Module/Port Options:**

- **Tamper Resistant AC Receptacle** Α
- Е USB-A & USB-C (20W)
- Double USB-A (Fast Charging Ports 18W) Μ
- н HDMI
- 6 CAT 6
- 12 RJ 12
- X Switched AC
- V 3-Way Switch (Low Voltage)
- USB-C (45W High Speed Charging Port) V
- USB-C (25W High Speed Charging Port) S
- Switched AC (Rocker Switch) R
- **Dimmer Switch**