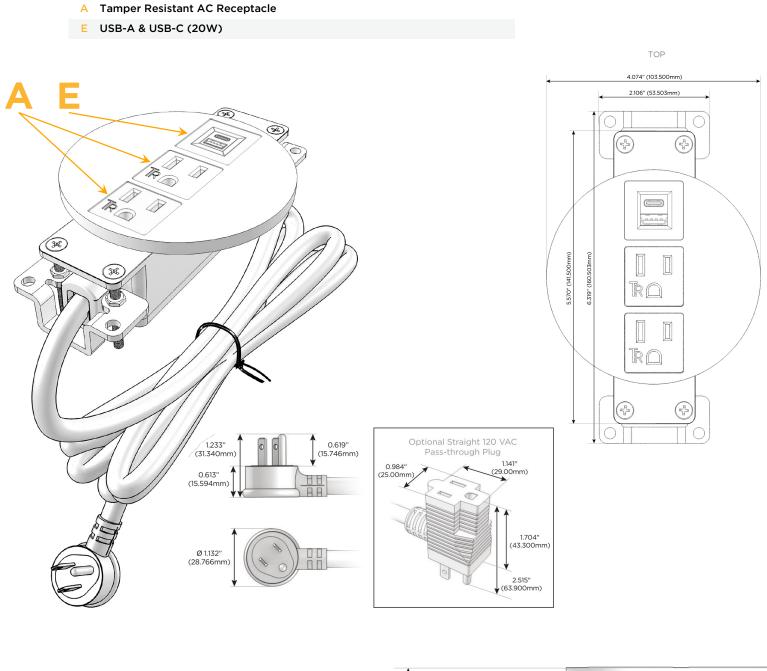

## **Module/Port Options:**

- **Tamper Resistant AC Receptacle** Α
- Е USB-A & USB-C (20W)
- Double USB-A (Fast Charging Ports 18W) Μ
- н HDMI
- 6 CAT 6
- 12 RJ 12
- X Switched AC
- V 3-Way Switch (Low Voltage)
- USB-C (45W High Speed Charging Port) V
- USB-C (25W High Speed Charging Port) S
- Switched AC (Rocker Switch) R
- **Dimmer Switch**

### Plug:

Supplied with Low Profile Flat 45° Angle 120 VAC Plug

**Optional Standard Straight 120 VAC Plug** 

**Optional Straight 120 VAC Pass-through Plug** 

- CLEAN, COMPACT DESIGN
- STREAMLINED
- LOW PROFILE
- SIDE-EXITING CORDS
- **PLUG & PLAY**
- 6' AC CORD & PLUG (FLAT PLUG STANDARD)
- CUSTOMIZABLE CONFIGURATIONS AND FINISHES
- UL LISTED FOR MOUNTING IN FURNITURE
- 15A