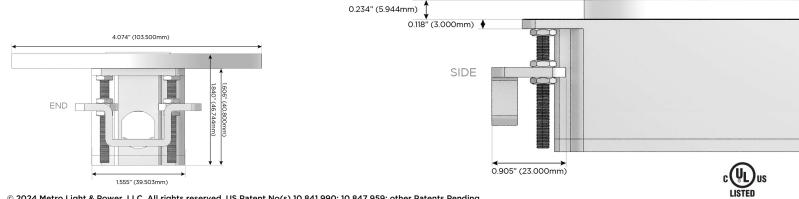

## Plug:

Supplied with Low Profile Flat 45° Angle 120 VAC Plug

Optional Standard Straight 120 VAC Plug

Optional Straight 120 VAC Pass-through Plug

- CLEAN, COMPACT DESIGN
- STREAMLINED
- LOW PROFILE
- SIDE-EXITING CORDS
- PLUG & PLAY
- 6' AC CORD & PLUG (FLAT PLUG STANDARD)
- CUSTOMIZABLE CONFIGURATIONS AND FINISHES
- UL LISTED FOR MOUNTING IN FURNITURE
- 15A