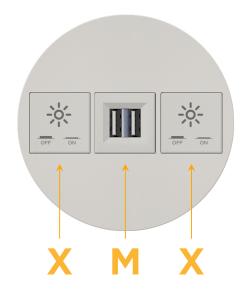

# AC POWER & DATA CONNECTIVITY SOLUTION

M-POWER-3TG1-XMX-G1RNDSB

Specs:

- Modules/Ports:
- X Switched AC
- M Double USB-A (Fast Charging Ports 18W)

Distributed by

Mormax Company, Inc. 8 Westchester Plaza Elmsford, NY 10523 ♦ 914-699-0101
✓ sales@mormax.com