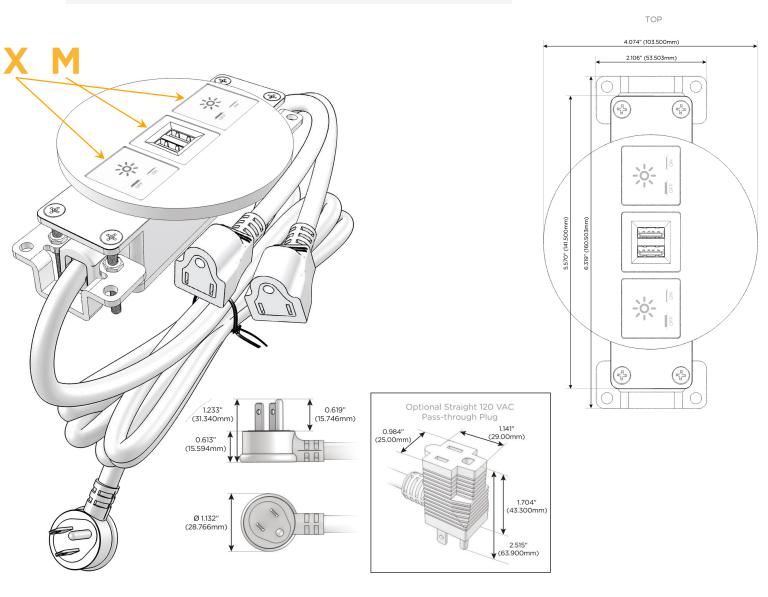

## Plug:

Supplied with Low Profile Flat 45° Angle 120 VAC Plug

Optional Standard Straight 120 VAC Plug

Optional Straight 120 VAC Pass-through Plug

- CLEAN, COMPACT DESIGN
- STREAMLINED
- LOW PROFILE
- SIDE-EXITING CORDS
- PLUG & PLAY
- 6' AC CORD & PLUG (FLAT PLUG STANDARD)
- CUSTOMIZABLE CONFIGURATIONS AND FINISHES
- UL LISTED FOR MOUNTING IN FURNITURE
- 15A

# AC POWER & DATA CONNECTIVITY SOLUTION

M-POWER-3TG1-XMX-G1RNDSB

Specs:

- Modules/Ports:
- X Switched AC
- M Double USB-A (Fast Charging Ports 18W)

Distributed by

Mormax Company, Inc. 8 Westchester Plaza Elmsford, NY 10523 ♦ 914-699-0101
✓ sales@mormax.com