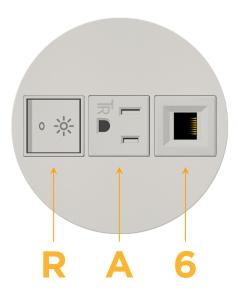

## **Modules/Ports:**

- Switched AC (Rocker Switch)
- **Tamper Resistant AC Receptacle**
- CAT 6

TOP 4.074" (103.500mm)