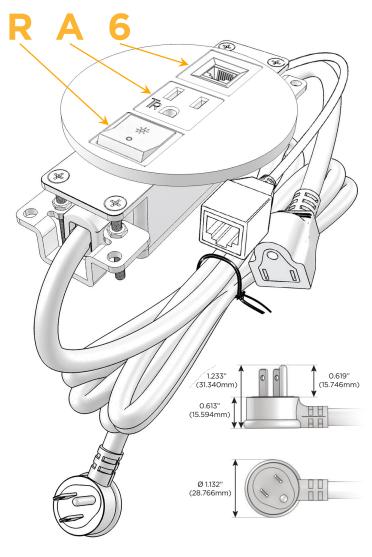

# **Module/Port Options:**

- **Tamper Resistant AC Receptacle**
- **USB-A & USB-C (20W)**
- Double USB-A (Fast Charging Ports 18W)
- **HDMI**
- 6 CAT 6
- 12 RJ 12
- X Switched AC
- 3-Way Switch (Low Voltage)
- USB-C (45W High Speed Charging Port)
- USB-C (25W High Speed Charging Port)
- Switched AC (Rocker Switch)
- **Dimmer Switch**

#### Plug:

Supplied with Low Profile Flat 45° Angle 120 VAC

Optional Standard Straight 120 VAC Plug

Optional Straight 120 VAC Pass-through Plug

- CLEAN, COMPACT DESIGN
- **STREAMLINED**
- LOW PROFILE
- SIDE-EXITING CORDS
- **PLUG & PLAY**
- 6' AC CORD & PLUG (FLAT PLUG STANDARD)
- **CUSTOMIZABLE CONFIGURATIONS AND FINISHES**
- UL LISTED FOR MOUNTING IN FURNITURE
- 15A

## **Modules/Ports:**

- Switched AC (Rocker Switch)
- **Tamper Resistant AC Receptacle**
- CAT 6

TOP 4.074" (103.500mm)