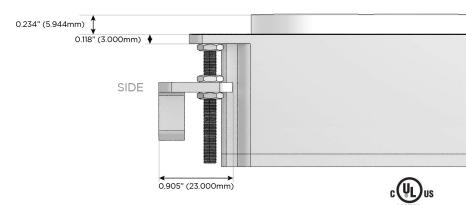

## **Modules/Ports:**

- Switched AC (Rocker Switch)
- **Tamper Resistant AC Receptacle**
- CAT 6

TOP 4.074" (103.500mm)