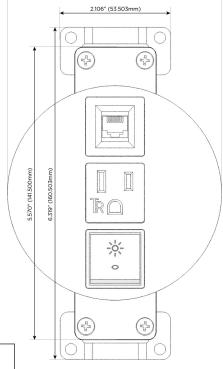

## **Modules/Ports:**

- Switched AC (Rocker Switch)
- **Tamper Resistant AC Receptacle**
- CAT 6

TOP 4.074" (103.500mm)