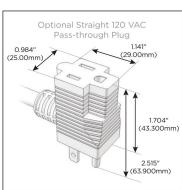

#### Plug:

Supplied with Low Profile Flat 45° Angle 120 VAC

Optional Standard Straight 120 VAC Plug

Optional Straight 120 VAC Pass-through Plug

- CLEAN, COMPACT DESIGN
- **STREAMLINED**
- LOW PROFILE
- SIDE-EXITING CORDS
- **PLUG & PLAY**
- 6' AC CORD & PLUG (FLAT PLUG STANDARD)
- **CUSTOMIZABLE CONFIGURATIONS AND FINISHES**
- UL LISTED FOR MOUNTING IN FURNITURE
- 15A