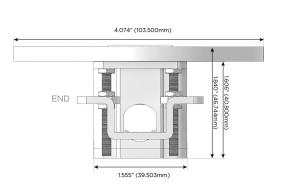

## **Modules/Ports:**

- Switched AC (Rocker Switch)
- **Tamper Resistant AC Receptacle**
- CAT 6

TOP 4.074" (103.500mm)