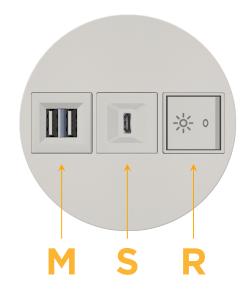

#### Module/Port Options:

- A Tamper Resistant AC Receptacle
- E USB-A & USB-C (20W)
- M Double USB-A (Fast Charging Ports 18W)
- H HDMI
- 6 CAT 6
- 12 RJ 12
- X Switched AC
- Y 3-Way Switch (Low Voltage)
- V USB-C (45W High Speed Charging Port)
- S USB-C (25W High Speed Charging Port)
- R Switched AC (Rocker Switch)
- D Dimmer Switch