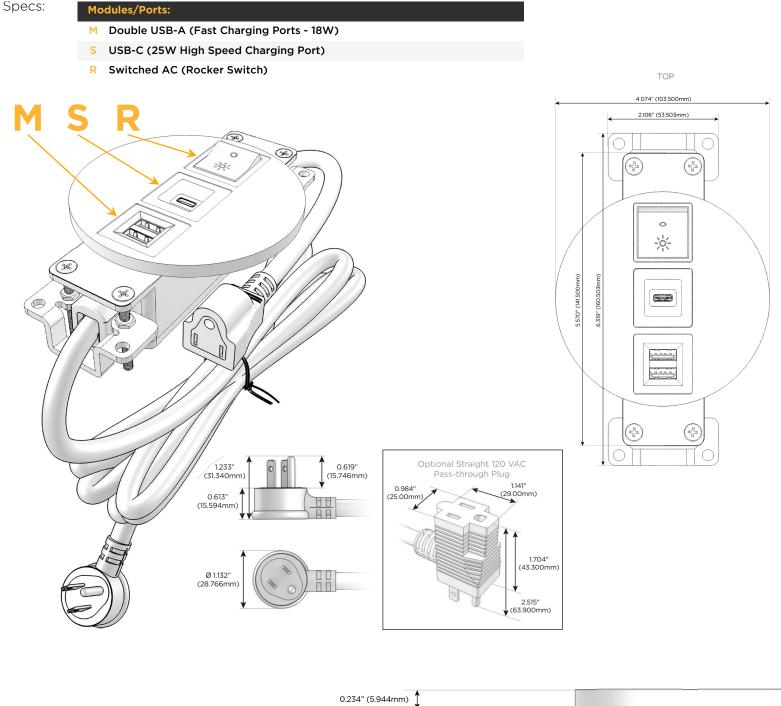

#### Module/Port Options:

- A Tamper Resistant AC Receptacle
- E USB-A & USB-C (20W)
- M Double USB-A (Fast Charging Ports 18W)
- H HDMI
- 6 CAT 6
- 12 RJ 12
- X Switched AC
- Y 3-Way Switch (Low Voltage)
- V USB-C (45W High Speed Charging Port)
- S USB-C (25W High Speed Charging Port)
- R Switched AC (Rocker Switch)
- D Dimmer Switch

#### Plug:

Supplied with Low Profile Flat 45° Angle 120 VAC Plug

Optional Standard Straight 120 VAC Plug

Optional Straight 120 VAC Pass-through Plug

- CLEAN, COMPACT DESIGN
- STREAMLINED
- LOW PROFILE
- SIDE-EXITING CORDS
- PLUG & PLAY
- 6' AC CORD & PLUG (FLAT PLUG STANDARD)
- CUSTOMIZABLE CONFIGURATIONS AND FINISHES
- UL LISTED FOR MOUNTING IN FURNITURE
- 15A