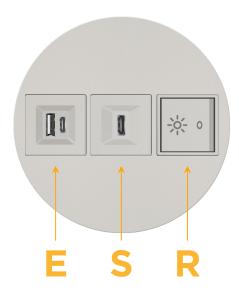

## **Modules/Ports:**

- E USB-A & USB-C (20W)
- S USB-C (25W High Speed Charging Port)
- R Switched AC (Rocker Switch)