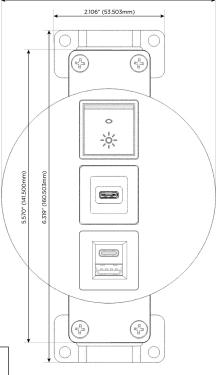

## **Module/Port Options:**

- A Tamper Resistant AC Receptacle
- E USB-A & USB-C (20W)
- M Double USB-A (Fast Charging Ports 18W)
- H HDMI
- 6 CAT 6
- 12 RJ 12
- X Switched AC
- Y 3-Way Switch (Low Voltage)
- V USB-C (45W High Speed Charging Port)
- S USB-C (25W High Speed Charging Port)
- R Switched AC (Rocker Switch)
- D Dimmer Switch

## **Modules/Ports:**

- E USB-A & USB-C (20W)
- S USB-C (25W High Speed Charging Port)
- R Switched AC (Rocker Switch)