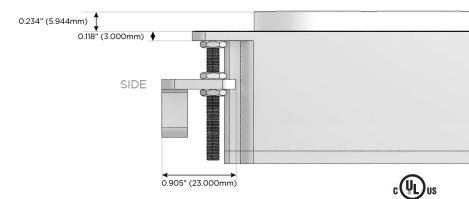

#### Plug:

Supplied with Low Profile Flat 45° Angle 120 VAC Plug

Optional Standard Straight 120 VAC Plug

Optional Straight 120 VAC Pass-through Plug

- CLEAN, COMPACT DESIGN
- STREAMLINED
- LOW PROFILE
- SIDE-EXITING CORDS
- PLUG & PLAY
- 6' AC CORD & PLUG (FLAT PLUG STANDARD)
- CUSTOMIZABLE CONFIGURATIONS AND FINISHES
- UL LISTED FOR MOUNTING IN FURNITURE
- 15A