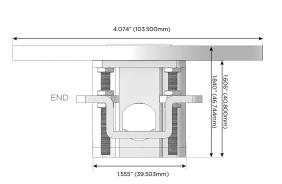

#### Plug:

Supplied with Low Profile Flat 45° Angle 120 VAC Plug

Optional Standard Straight 120 VAC Plug

Optional Straight 120 VAC Pass-through Plug

- CLEAN, COMPACT DESIGN
- STREAMLINED
- LOW PROFILE
- SIDE-EXITING CORDS
- PLUG & PLAY
- 6' AC CORD & PLUG (FLAT PLUG STANDARD)
- CUSTOMIZABLE CONFIGURATIONS AND FINISHES
- UL LISTED FOR MOUNTING IN FURNITURE
- 15A