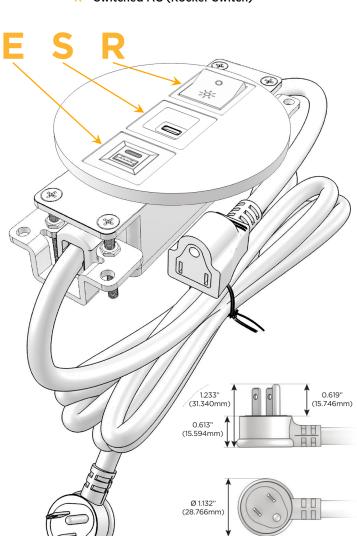

#### Plug:

Supplied with Low Profile Flat 45° Angle 120 VAC Plug

Optional Standard Straight 120 VAC Plug

Optional Straight 120 VAC Pass-through Plug

- CLEAN, COMPACT DESIGN
- STREAMLINED
- LOW PROFILE
- SIDE-EXITING CORDS
- PLUG & PLAY
- 6' AC CORD & PLUG (FLAT PLUG STANDARD)
- CUSTOMIZABLE CONFIGURATIONS AND FINISHES
- UL LISTED FOR MOUNTING IN FURNITURE
- 15A

## **Modules/Ports:**

- E USB-A & USB-C (20W)
- S USB-C (25W High Speed Charging Port)
- R Switched AC (Rocker Switch)