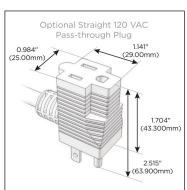

#### Plug:

Supplied with Low Profile Flat 45° Angle 120 VAC Plug

Optional Standard Straight 120 VAC Plug

Optional Straight 120 VAC Pass-through Plug

- CLEAN, COMPACT DESIGN
- STREAMLINED
- LOW PROFILE
- SIDE-EXITING CORDS
- PLUG & PLAY
- 6' AC CORD & PLUG (FLAT PLUG STANDARD)
- CUSTOMIZABLE CONFIGURATIONS AND FINISHES
- UL LISTED FOR MOUNTING IN FURNITURE
- 15A