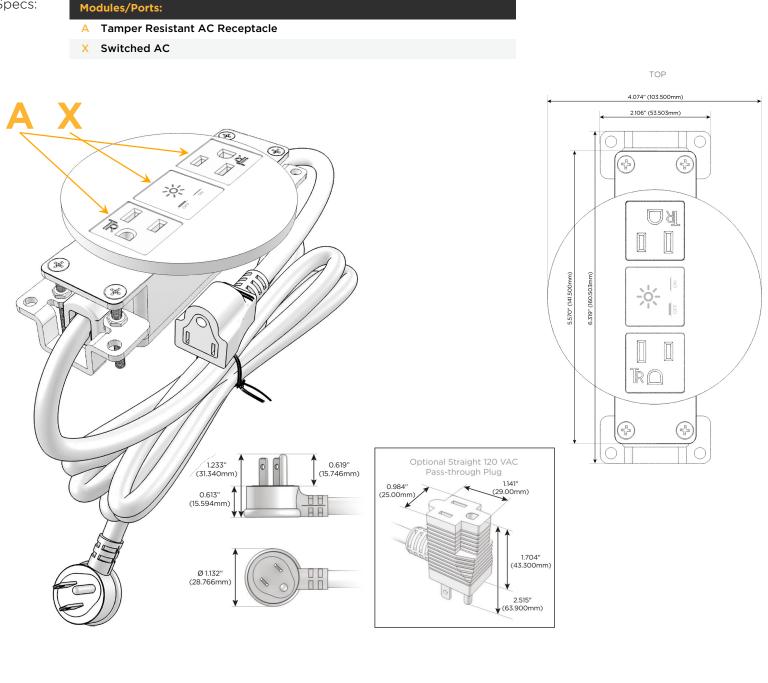

### Module/Port Options:

- A Tamper Resistant AC Receptacle
- E USB-A & USB-C (20W)
- M Double USB-A (Fast Charging Ports 18W)
- H HDMI
- 6 CAT 6
- 12 RJ 12
- X Switched AC
- Y 3-Way Switch (Low Voltage)
- V USB-C (45W High Speed Charging Port)
- S USB-C (25W High Speed Charging Port)
- R Switched AC (Rocker Switch)
- D Dimmer Switch

### Plug:

Supplied with Low Profile Flat 45° Angle 120 VAC Plug

Optional Standard Straight 120 VAC Plug

Optional Straight 120 VAC Pass-through Plug

- CLEAN, COMPACT DESIGN
- STREAMLINED
- LOW PROFILE
- SIDE-EXITING CORDS
- PLUG & PLAY
- 6' AC CORD & PLUG (FLAT PLUG STANDARD)
- CUSTOMIZABLE CONFIGURATIONS AND FINISHES
- UL LISTED FOR MOUNTING IN FURNITURE
- 15A

## AC POWER & DATA CONNECTIVITY SOLUTION

4.074" (103.500mm)

1.555" (39.503mm)

END

1.840" (46.744mm 1.606" (40.800mm)

M-POWER-3TG1-AXA-G1RNDSB

Specs:

Mormax Company, Inc. 8 Westchester Plaza Elmsford, NY 10523