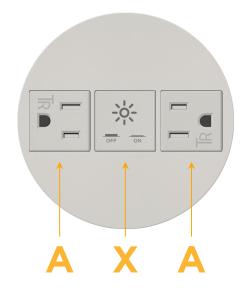

### Module/Port Options:

- A Tamper Resistant AC Receptacle
- E USB-A & USB-C (20W)
- M Double USB-A (Fast Charging Ports 18W)
- H HDMI
- 6 CAT 6
- 12 RJ 12
- X Switched AC
- Y 3-Way Switch (Low Voltage)
- V USB-C (45W High Speed Charging Port)
- S USB-C (25W High Speed Charging Port)
- R Switched AC (Rocker Switch)
- D Dimmer Switch