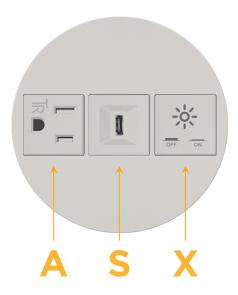

## **Modules/Ports:**

- A Tamper Resistant AC Receptacle
- S USB-C (25W High Speed Charging Port)
- X Switched AC

TOP 4.074" (103.500mm)