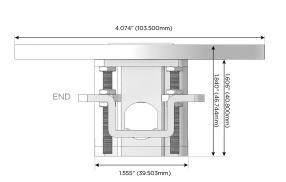

## **Modules/Ports:**

- A Tamper Resistant AC Receptacle
- S USB-C (25W High Speed Charging Port)
- X Switched AC

TOP 4.074" (103.500mm)