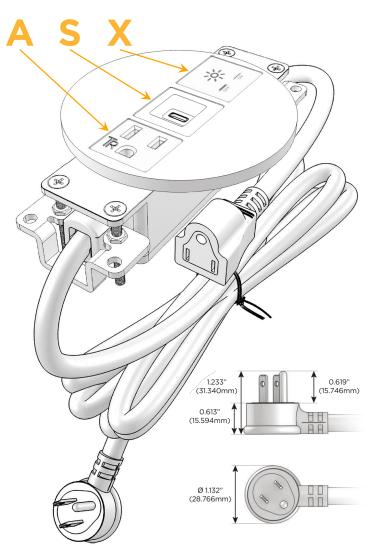

#### Plug:

Supplied with Low Profile Flat 45° Angle 120 VAC

Optional Standard Straight 120 VAC Plug

Optional Straight 120 VAC Pass-through Plug

- CLEAN, COMPACT DESIGN
- **STREAMLINED**
- LOW PROFILE
- SIDE-EXITING CORDS
- **PLUG & PLAY**
- 6' AC CORD & PLUG (FLAT PLUG STANDARD)
- **CUSTOMIZABLE CONFIGURATIONS AND FINISHES**
- UL LISTED FOR MOUNTING IN FURNITURE
- 15A

## **Modules/Ports:**

- A Tamper Resistant AC Receptacle
- S USB-C (25W High Speed Charging Port)
- X Switched AC

TOP 4.074" (103.500mm)