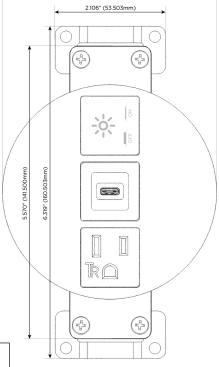

## **Modules/Ports:**

- A Tamper Resistant AC Receptacle
- S USB-C (25W High Speed Charging Port)
- X Switched AC

TOP 4.074" (103.500mm)