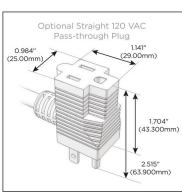

#### Plug:

Supplied with Low Profile Flat 45° Angle 120 VAC

Optional Standard Straight 120 VAC Plug

Optional Straight 120 VAC Pass-through Plug

- CLEAN, COMPACT DESIGN
- **STREAMLINED**
- LOW PROFILE
- SIDE-EXITING CORDS
- **PLUG & PLAY**
- 6' AC CORD & PLUG (FLAT PLUG STANDARD)
- **CUSTOMIZABLE CONFIGURATIONS AND FINISHES**
- UL LISTED FOR MOUNTING IN FURNITURE
- 15A