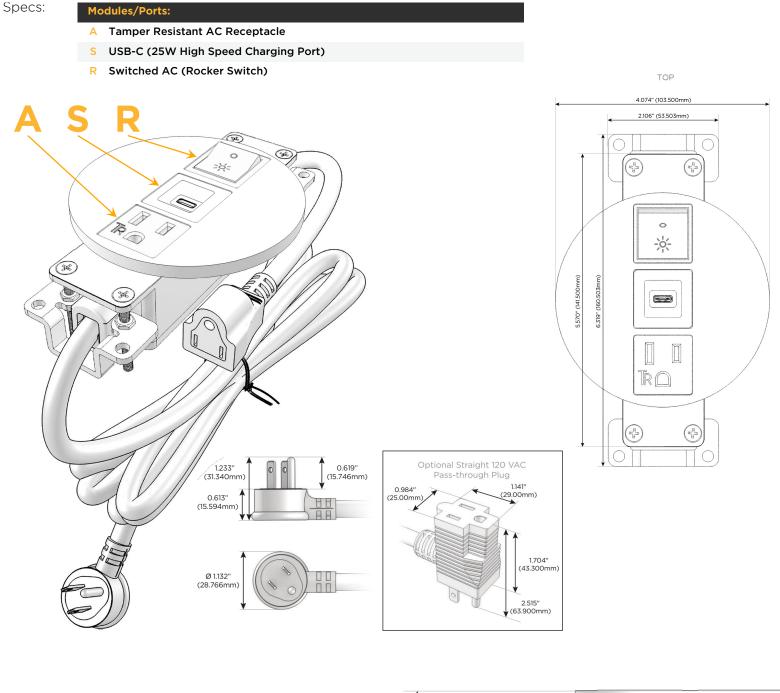

### **Module/Port Options:**

- **Tamper Resistant AC Receptacle** Α
- Е USB-A & USB-C (20W)
- Double USB-A (Fast Charging Ports 18W) Μ
- н HDMI
- 6 CAT 6
- 12 RJ 12
- X Switched AC
- V 3-Way Switch (Low Voltage)
- USB-C (45W High Speed Charging Port) V
- USB-C (25W High Speed Charging Port) S
- Switched AC (Rocker Switch) R
- **Dimmer Switch**

#### Plug:

Supplied with Low Profile Flat 45° Angle 120 VAC Plug

**Optional Standard Straight 120 VAC Plug** 

**Optional Straight 120 VAC Pass-through Plug** 

- CLEAN, COMPACT DESIGN
- STREAMLINED
- LOW PROFILE
- SIDE-EXITING CORDS
- PLUG & PLAY
- 6' AC CORD & PLUG (FLAT PLUG STANDARD)
- CUSTOMIZABLE CONFIGURATIONS AND FINISHES
- UL LISTED FOR MOUNTING IN FURNITURE
- 15A