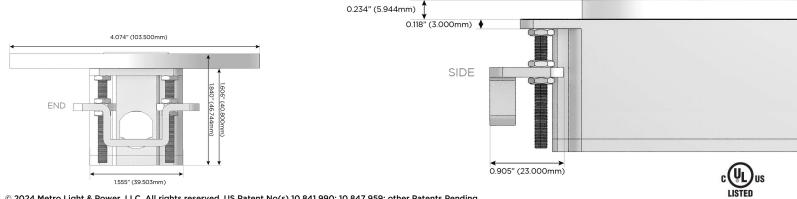

#### Plug:

Supplied with Low Profile Flat 45° Angle 120 VAC Plug

**Optional Standard Straight 120 VAC Plug** 

**Optional Straight 120 VAC Pass-through Plug** 

- CLEAN, COMPACT DESIGN
- STREAMLINED
- LOW PROFILE
- SIDE-EXITING CORDS
- PLUG & PLAY
- 6' AC CORD & PLUG (FLAT PLUG STANDARD)
- CUSTOMIZABLE CONFIGURATIONS AND FINISHES
- UL LISTED FOR MOUNTING IN FURNITURE
- 15A