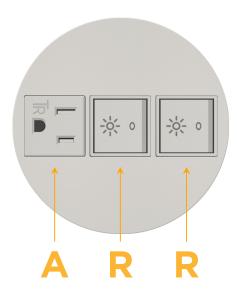

914-699-0101

sales@mormax.com
mormax.com

Modules/Ports:

A Tamper Resistant AC Receptacle

R Switched AC (Rocker Switch)

TOP 4.074" (103.500mm)