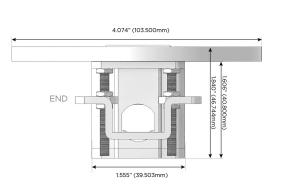

914-699-0101

sales@mormax.com
mormax.com

Modules/Ports:

A Tamper Resistant AC Receptacle

R Switched AC (Rocker Switch)

TOP 4.074" (103.500mm)