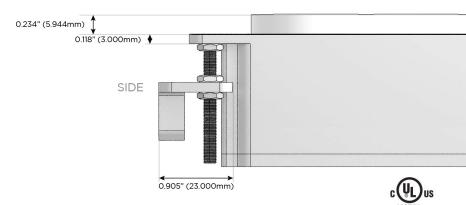

914-699-0101

sales@mormax.com
mormax.com

Modules/Ports:

A Tamper Resistant AC Receptacle

R Switched AC (Rocker Switch)

TOP 4.074" (103.500mm)