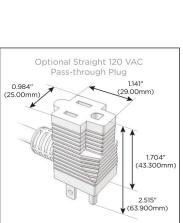

### Plug:

Supplied with Low Profile Flat 45° Angle 120 VAC

Optional Standard Straight 120 VAC Plug

Optional Straight 120 VAC Pass-through Plug

- CLEAN, COMPACT DESIGN
- **STREAMLINED**
- LOW PROFILE
- SIDE-EXITING CORDS
- **PLUG & PLAY**
- 6' AC CORD & PLUG (FLAT PLUG STANDARD)
- **CUSTOMIZABLE CONFIGURATIONS AND FINISHES**
- UL LISTED FOR MOUNTING IN FURNITURE
- 15A