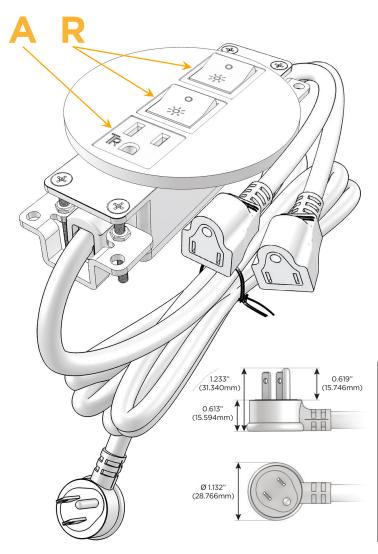

### Plug:

Supplied with Low Profile Flat 45° Angle 120 VAC

Optional Standard Straight 120 VAC Plug

Optional Straight 120 VAC Pass-through Plug

- CLEAN, COMPACT DESIGN
- **STREAMLINED**
- LOW PROFILE
- SIDE-EXITING CORDS
- **PLUG & PLAY**
- 6' AC CORD & PLUG (FLAT PLUG STANDARD)
- **CUSTOMIZABLE CONFIGURATIONS AND FINISHES**
- UL LISTED FOR MOUNTING IN FURNITURE
- 15A

914-699-0101

sales@mormax.com
mormax.com

Modules/Ports:

A Tamper Resistant AC Receptacle

R Switched AC (Rocker Switch)

TOP 4.074" (103.500mm)