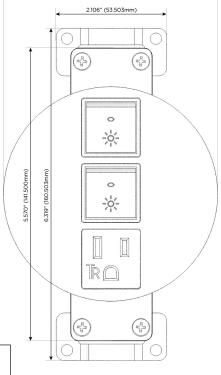

914-699-0101

sales@mormax.com
mormax.com

Modules/Ports:

A Tamper Resistant AC Receptacle

R Switched AC (Rocker Switch)

TOP 4.074" (103.500mm)