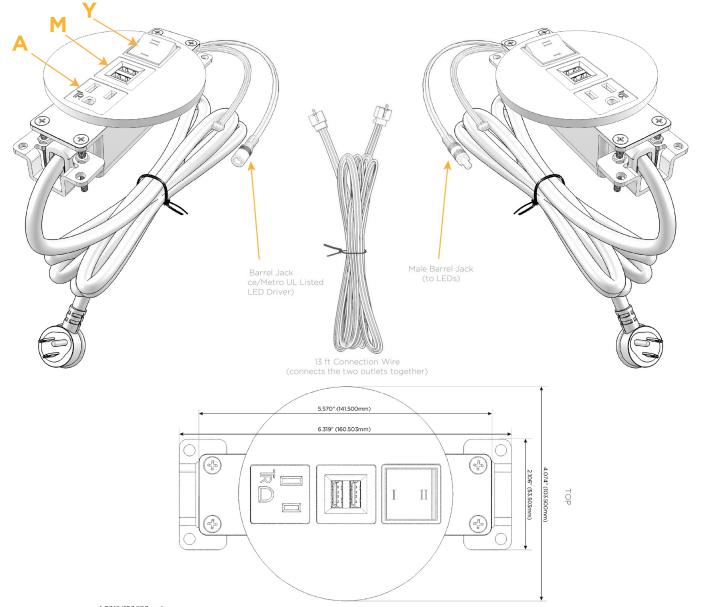

## **Module/Port Options:**

- A Tamper Resistant AC Receptacle
- E USB-A & USB-C (20W)
- M Double USB-A (Fast Charging Ports 18W)
- H HDMI
- 6 CAT 6
- 12 RJ 12
- X Switched AC
- Y 3-Way Switch (Low Voltage)
- V USB-C (45W High Speed Charging Port)
- S USB-C (25W High Speed Charging Port)
- R Switched AC (Rocker Switch)
- Dimmer Switch

# Distributed by

Mormax Company, Inc.
8 Westchester Plaza

Elmsford, NY 10523

<u>C</u>

914-699-0101

 $\subseteq$ 

sales@mormax.com mormax.com

- A Tamper Resistant AC Receptacle
- M Double USB-A (Fast Charging Ports 18W)
- Y 3-Way Switch