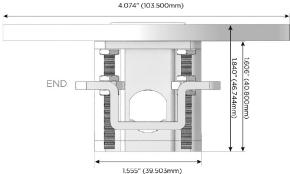

## Plug:

Supplied with Low Profile Flat 45° Angle 120 VAC Plug

Optional Standard Straight 120 VAC Plug

Optional Straight 120 VAC Pass-through Plug

- CLEAN, COMPACT DESIGN
- STREAMLINED
- LOW PROFILE
- SIDE-EXITING CORDS
- PLUG & PLAY
- 6' AC CORD & PLUG (FLAT PLUG STANDARD)
- CUSTOMIZABLE CONFIGURATIONS AND FINISHES
- UL LISTED FOR MOUNTING IN FURNITURE
- 15A