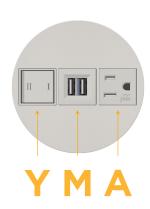

## **Module/Port Options:**

- A Tamper Resistant AC Receptacle
- E USB-A & USB-C (20W)
- M Double USB-A (Fast Charging Ports 18W)
- H HDMI
- 6 CAT 6
- 12 RJ 12
- X Switched AC
- Y 3-Way Switch (Low Voltage)
- V USB-C (45W High Speed Charging Port)
- S USB-C (25W High Speed Charging Port)
- R Switched AC (Rocker Switch)
- Dimmer Switch

# Distributed by

Mormax Company, Inc.
8 Westchester Plaza

Elmsford, NY 10523

<u>C</u>

914-699-0101

 $\subseteq$ 

sales@mormax.com mormax.com

- A Tamper Resistant AC Receptacle
- M Double USB-A (Fast Charging Ports 18W)
- Y 3-Way Switch