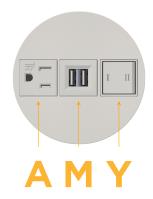

## **Module/Port Options:**

- A Tamper Resistant AC Receptacle
- E USB-A & USB-C (20W)
- M Double USB-A (Fast Charging Ports 18W)
- H HDMI
- 6 CAT 6
- 12 RJ 12
- X Switched AC
- Y 3-Way Switch (Low Voltage)
- V USB-C (45W High Speed Charging Port)
- S USB-C (25W High Speed Charging Port)
- R Switched AC (Rocker Switch)
- Dimmer Switch

# Distributed by

Mormax Company, Inc.
8 Westchester Plaza

Elmsford, NY 10523

<u>C</u>

914-699-0101

 $\subseteq$ 

sales@mormax.com mormax.com

- A Tamper Resistant AC Receptacle
- M Double USB-A (Fast Charging Ports 18W)
- Y 3-Way Switch