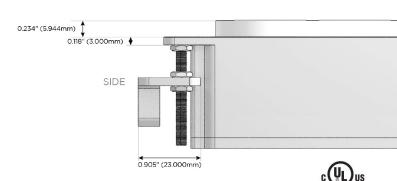

## Plug:

Supplied with Low Profile Flat 45° Angle 120 VAC Plug

Optional Standard Straight 120 VAC Plug

Optional Straight 120 VAC Pass-through Plug

- CLEAN, COMPACT DESIGN
- STREAMLINED
- LOW PROFILE
- SIDE-EXITING CORDS
- PLUG & PLAY
- 6' AC CORD & PLUG (FLAT PLUG STANDARD)
- CUSTOMIZABLE CONFIGURATIONS AND FINISHES
- UL LISTED FOR MOUNTING IN FURNITURE
- 15A