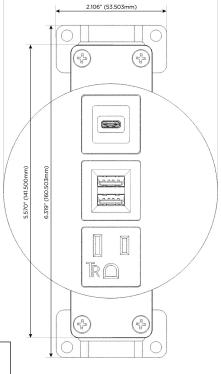

## **Modules/Ports:**

- A Tamper Resistant AC Receptacle
- M Double USB-A (Fast Charging Ports 18W)
- S USB-C (25W High Speed Charging Port)

TOP 4.074" (103.500mm)