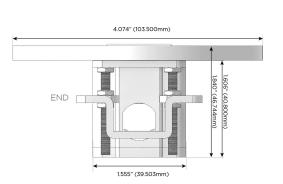

## **Modules/Ports:**

- A Tamper Resistant AC Receptacle
- M Double USB-A (Fast Charging Ports 18W)
- S USB-C (25W High Speed Charging Port)

TOP 4.074" (103.500mm)