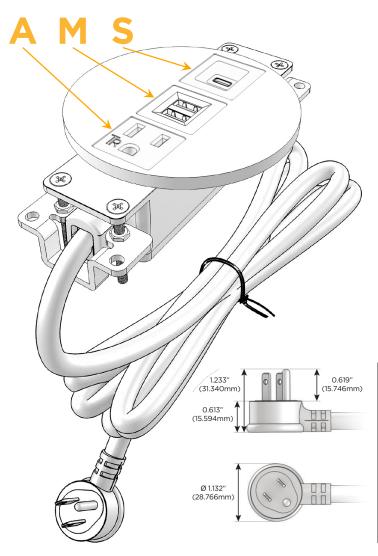

#### Plug:

Supplied with Low Profile Flat 45° Angle 120 VAC Plug

Optional Standard Straight 120 VAC Plug

Optional Straight 120 VAC Pass-through Plug

- CLEAN, COMPACT DESIGN
- STREAMLINED
- LOW PROFILE
- SIDE-EXITING CORDS
- PLUG & PLAY
- 6' AC CORD & PLUG (FLAT PLUG STANDARD)
- CUSTOMIZABLE CONFIGURATIONS AND FINISHES
- UL LISTED FOR MOUNTING IN FURNITURE
- 15A

## **Modules/Ports:**

- A Tamper Resistant AC Receptacle
- M Double USB-A (Fast Charging Ports 18W)
- S USB-C (25W High Speed Charging Port)

TOP 4.074" (103.500mm)