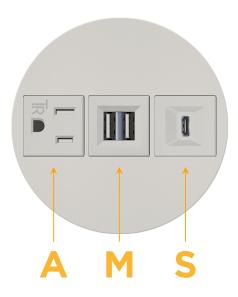

## **Modules/Ports:**

- A Tamper Resistant AC Receptacle
- M Double USB-A (Fast Charging Ports 18W)
- S USB-C (25W High Speed Charging Port)

TOP 4.074" (103.500mm)