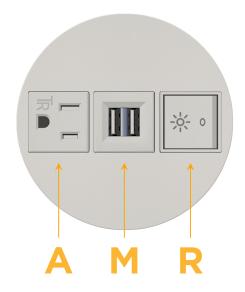

### Module/Port Options:

- A Tamper Resistant AC Receptacle
- E USB-A & USB-C (20W)
- M Double USB-A (Fast Charging Ports 18W)
- H HDMI
- 6 CAT 6
- 12 RJ 12
- X Switched AC
- Y 3-Way Switch (Low Voltage)
- V USB-C (45W High Speed Charging Port)
- S USB-C (25W High Speed Charging Port)
- R Switched AC (Rocker Switch)
- D Dimmer Switch