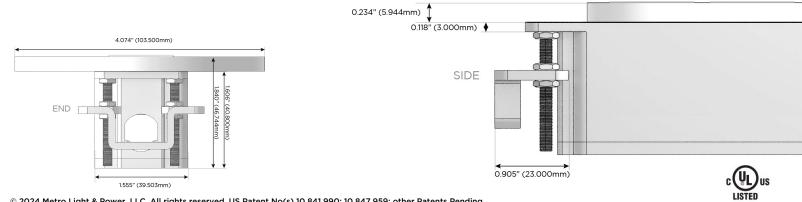

### Plug:

Supplied with Low Profile Flat 45° Angle 120 VAC Plug

Optional Standard Straight 120 VAC Plug

Optional Straight 120 VAC Pass-through Plug

- CLEAN, COMPACT DESIGN
- STREAMLINED
- LOW PROFILE
- SIDE-EXITING CORDS
- PLUG & PLAY
- 6' AC CORD & PLUG (FLAT PLUG STANDARD)
- CUSTOMIZABLE CONFIGURATIONS AND FINISHES
- UL LISTED FOR MOUNTING IN FURNITURE
- 15A