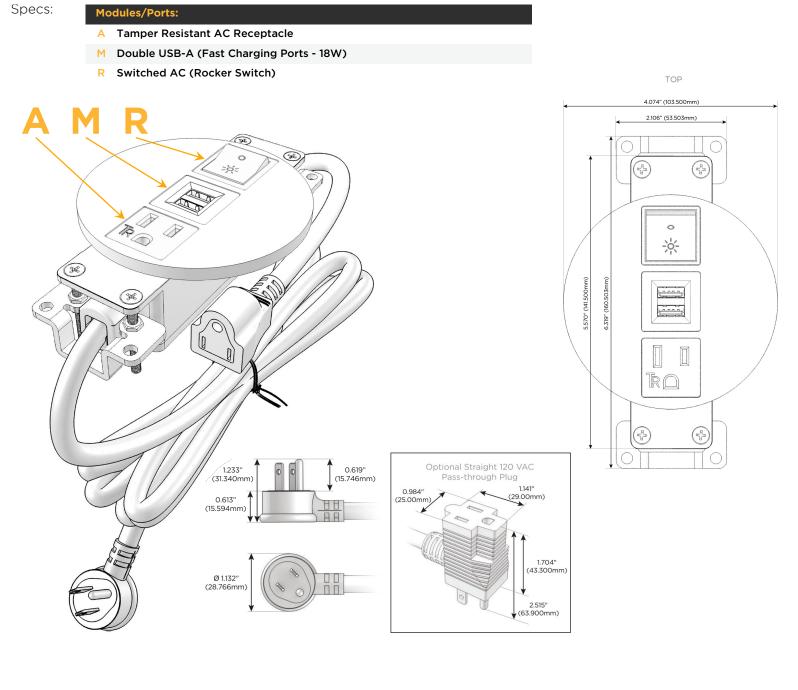

### Module/Port Options:

- A Tamper Resistant AC Receptacle
- E USB-A & USB-C (20W)
- M Double USB-A (Fast Charging Ports 18W)
- H HDMI
- 6 CAT 6
- 12 RJ 12
- X Switched AC
- Y 3-Way Switch (Low Voltage)
- V USB-C (45W High Speed Charging Port)
- S USB-C (25W High Speed Charging Port)
- R Switched AC (Rocker Switch)
- D Dimmer Switch

### Plug:

Supplied with Low Profile Flat 45° Angle 120 VAC Plug

Optional Standard Straight 120 VAC Plug

Optional Straight 120 VAC Pass-through Plug

- CLEAN, COMPACT DESIGN
- STREAMLINED
- LOW PROFILE
- SIDE-EXITING CORDS
- PLUG & PLAY
- 6' AC CORD & PLUG (FLAT PLUG STANDARD)
- CUSTOMIZABLE CONFIGURATIONS AND FINISHES
- UL LISTED FOR MOUNTING IN FURNITURE
- 15A