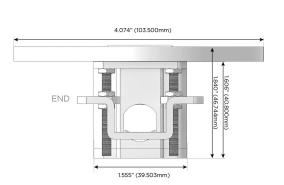

#### Plug:

Supplied with Low Profile Flat 45° Angle 120 VAC Plug

Optional Standard Straight 120 VAC Plug

Optional Straight 120 VAC Pass-through Plug

- · CLEAN, COMPACT DESIGN
- STREAMLINED
- LOW PROFILE
- SIDE-EXITING CORDS
- PLUG & PLAY
- 6' AC CORD & PLUG (FLAT PLUG STANDARD)
- CUSTOMIZABLE CONFIGURATIONS AND FINISHES
- UL LISTED FOR MOUNTING IN FURNITURE
- 15A