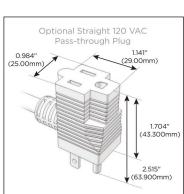

#### Plug:

Supplied with Low Profile Flat 45° Angle 120 VAC Plug

Optional Standard Straight 120 VAC Plug

Optional Straight 120 VAC Pass-through Plug

- · CLEAN, COMPACT DESIGN
- STREAMLINED
- LOW PROFILE
- SIDE-EXITING CORDS
- PLUG & PLAY
- 6' AC CORD & PLUG (FLAT PLUG STANDARD)
- CUSTOMIZABLE CONFIGURATIONS AND FINISHES
- UL LISTED FOR MOUNTING IN FURNITURE
- 15A