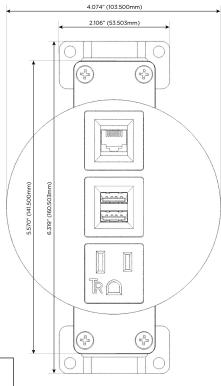

## **Module/Port Options:**

- A Tamper Resistant AC Receptacle
- E USB-A & USB-C (20W)
- M Double USB-A (Fast Charging Ports 18W)
- H HDMI
- 6 CAT 6
- 12 RJ 12
- X Switched AC
- Y 3-Way Switch (Low Voltage)
- V USB-C (45W High Speed Charging Port)
- S USB-C (25W High Speed Charging Port)
- R Switched AC (Rocker Switch)
- Dimmer Switch

# Specs: Modules/Ports:

- A Tamper Resistant AC Receptacle
- M Double USB-A (Fast Charging Ports 18W)
- 6 CAT 6

TOP