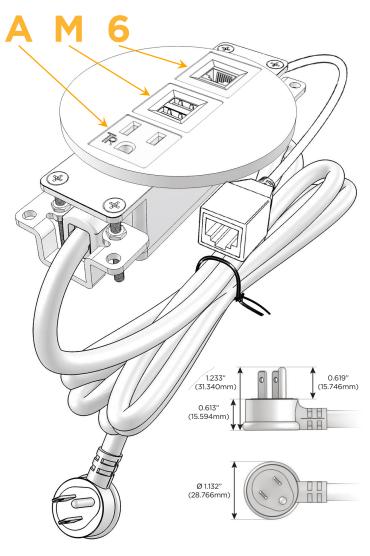

#### Plug:

Supplied with Low Profile Flat 45° Angle 120 VAC Plug

Optional Standard Straight 120 VAC Plug

Optional Straight 120 VAC Pass-through Plug

- · CLEAN, COMPACT DESIGN
- STREAMLINED
- LOW PROFILE
- SIDE-EXITING CORDS
- PLUG & PLAY
- 6' AC CORD & PLUG (FLAT PLUG STANDARD)
- CUSTOMIZABLE CONFIGURATIONS AND FINISHES
- UL LISTED FOR MOUNTING IN FURNITURE
- 15A

# Specs: Modules/Ports:

- A Tamper Resistant AC Receptacle
- M Double USB-A (Fast Charging Ports 18W)
- 6 CAT 6

TOP