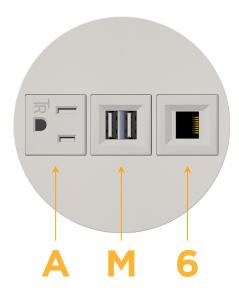

## **Module/Port Options:**

- A Tamper Resistant AC Receptacle
- E USB-A & USB-C (20W)
- M Double USB-A (Fast Charging Ports 18W)
- H HDMI
- 6 CAT 6
- 12 RJ 12
- X Switched AC
- Y 3-Way Switch (Low Voltage)
- V USB-C (45W High Speed Charging Port)
- S USB-C (25W High Speed Charging Port)
- R Switched AC (Rocker Switch)
- Dimmer Switch

# Specs: Modules/Ports:

- A Tamper Resistant AC Receptacle
- M Double USB-A (Fast Charging Ports 18W)
- 6 CAT 6

TOP