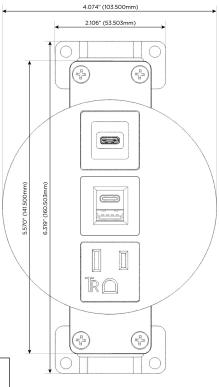

#### AC POWER & DATA CONNECTIVITY SOLUTION

M-POWER-3TG1-AES-G1RNDSB

Specs:

Modules/Ports:

- A Tamper Resistant AC Receptacle
- E USB-A & USB-C (20W)
- S USB-C (25W High Speed Charging Port)

TOP