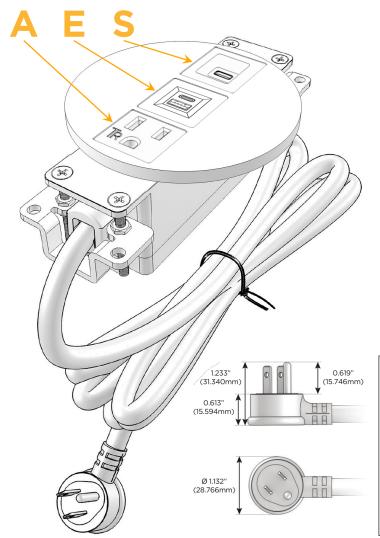

## **Module/Port Options:**

- A Tamper Resistant AC Receptacle
- E USB-A & USB-C (20W)
- M Double USB-A (Fast Charging Ports 18W)
- H HDMI
- 6 CAT 6
- 12 RJ 12
- X Switched AC
- Y 3-Way Switch (Low Voltage)
- V USB-C (45W High Speed Charging Port)
- S USB-C (25W High Speed Charging Port)
- R Switched AC (Rocker Switch)
- D Dimmer Switch

#### Plug:

Supplied with Low Profile Flat 45° Angle 120 VAC Plug

Optional Standard Straight 120 VAC Plug

Optional Straight 120 VAC Pass-through Plug

- CLEAN, COMPACT DESIGN
- STREAMLINED
- LOW PROFILE
- SIDE-EXITING CORDS
- PLUG & PLAY
- 6' AC CORD & PLUG (FLAT PLUG STANDARD)
- CUSTOMIZABLE CONFIGURATIONS AND FINISHES
- UL LISTED FOR MOUNTING IN FURNITURE
- 15A

Modules/Ports:

- A Tamper Resistant AC Receptacle
- E USB-A & USB-C (20W)
- S USB-C (25W High Speed Charging Port)

TOP