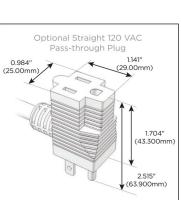

#### Plug:

Supplied with Low Profile Flat 45° Angle 120 VAC Plug

Optional Standard Straight 120 VAC Plug

Optional Straight 120 VAC Pass-through Plug

- CLEAN, COMPACT DESIGN
- STREAMLINED
- LOW PROFILE
- SIDE-EXITING CORDS
- PLUG & PLAY
- 6' AC CORD & PLUG (FLAT PLUG STANDARD)
- CUSTOMIZABLE CONFIGURATIONS AND FINISHES
- UL LISTED FOR MOUNTING IN FURNITURE
- 15A