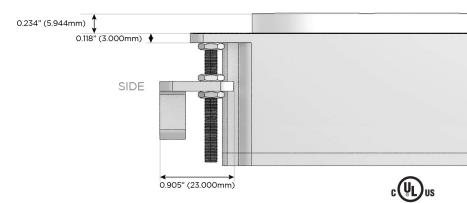

#### Plug:

Supplied with Low Profile Flat 45° Angle 120 VAC Plug

Optional Standard Straight 120 VAC Plug

Optional Straight 120 VAC Pass-through Plug

- CLEAN, COMPACT DESIGN
- STREAMLINED
- LOW PROFILE
- SIDE-EXITING CORDS
- PLUG & PLAY
- 6' AC CORD & PLUG (FLAT PLUG STANDARD)
- CUSTOMIZABLE CONFIGURATIONS AND FINISHES
- UL LISTED FOR MOUNTING IN FURNITURE
- 15A