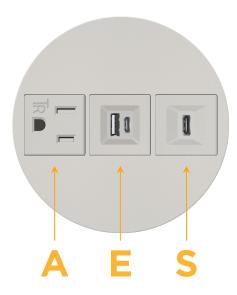

## **Module/Port Options:**

- A Tamper Resistant AC Receptacle
- E USB-A & USB-C (20W)
- M Double USB-A (Fast Charging Ports 18W)
- H HDMI
- 6 CAT 6
- 12 RJ 12
- X Switched AC
- Y 3-Way Switch (Low Voltage)
- V USB-C (45W High Speed Charging Port)
- S USB-C (25W High Speed Charging Port)
- R Switched AC (Rocker Switch)
- D Dimmer Switch

Modules/Ports:

- A Tamper Resistant AC Receptacle
- E USB-A & USB-C (20W)
- S USB-C (25W High Speed Charging Port)

TOP