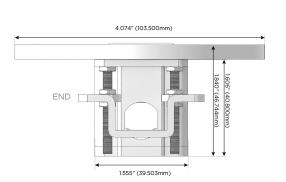

#### Plug:

Supplied with Low Profile Flat 45° Angle 120 VAC Plug

Optional Standard Straight 120 VAC Plug

Optional Straight 120 VAC Pass-through Plug

- CLEAN, COMPACT DESIGN
- STREAMLINED
- LOW PROFILE
- SIDE-EXITING CORDS
- PLUG & PLAY
- 6' AC CORD & PLUG (FLAT PLUG STANDARD)
- CUSTOMIZABLE CONFIGURATIONS AND FINISHES
- UL LISTED FOR MOUNTING IN FURNITURE
- 15A