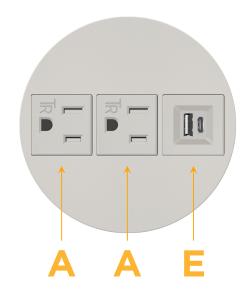

## Modules/Ports:

## A Tamper Resistant AC Receptacle

E USB-A & USB-C (20W)

Distributed by

Mormax Company, Inc. 8 Westchester Plaza Elmsford, NY 10523 ♦ 914-699-0101
✓ sales@mormax.com

mormax.com

E491161

© 2025 Metro Light & Power, LLC. All rights reserved. US Patent No(s) 10,841,990; 10,847,959; other Patents Pending Metro Light & Power, LLC | 11 Smith St Englewood, NJ 07631 | T: 201-416-4160 | F: 208-979-4613 | info@metrolightandpower.com | www.metrolightandpower.com