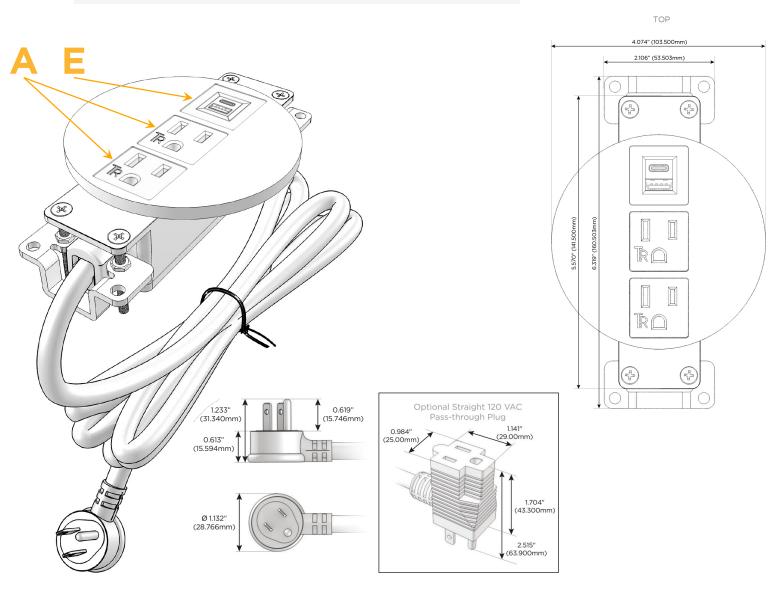

#### Plug:

Supplied with Low Profile Flat 45° Angle 120 VAC Plug

Optional Standard Straight 120 VAC Plug

Optional Straight 120 VAC Pass-through Plug

- CLEAN, COMPACT DESIGN
- STREAMLINED
- LOW PROFILE
- SIDE-EXITING CORDS
- PLUG & PLAY
- 6' AC CORD & PLUG (FLAT PLUG STANDARD)
- CUSTOMIZABLE CONFIGURATIONS AND FINISHES
- UL LISTED FOR MOUNTING IN FURNITURE
- 15A

## Modules/Ports:

## A Tamper Resistant AC Receptacle

E USB-A & USB-C (20W)

Distributed by

Mormax Company, Inc. 8 Westchester Plaza Elmsford, NY 10523 ♦ 914-699-0101
✓ sales@mormax.com

mormax.com

E491161

© 2025 Metro Light & Power, LLC. All rights reserved. US Patent No(s) 10,841,990; 10,847,959; other Patents Pending Metro Light & Power, LLC | 11 Smith St Englewood, NJ 07631 | T: 201-416-4160 | F: 208-979-4613 | info@metrolightandpower.com | www.metrolightandpower.com