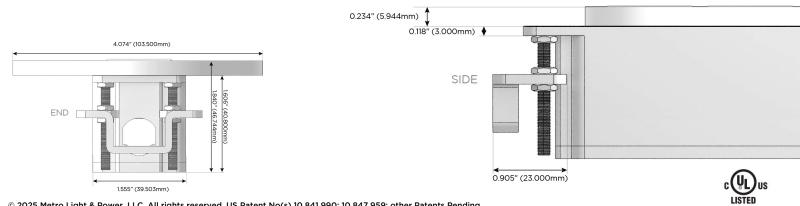

ge)
- V USB-C (45W High Speed Charging Port)
- S USB-C (25W High Speed Charging Port)
- R Switched AC (Rocker Switch)
- D Dimmer Switch

#### Plug:

Supplied with Low Profile Flat 45° Angle 120 VAC Plug

Optional Standard Straight 120 VAC Plug

Optional Straight 120 VAC Pass-through Plug

- CLEAN, COMPACT DESIGN
- STREAMLINED
- LOW PROFILE
- SIDE-EXITING CORDS
- PLUG & PLAY
- 6' AC CORD & PLUG (FLAT PLUG STANDARD)
- CUSTOMIZABLE CONFIGURATIONS AND FINISHES
- UL LISTED FOR MOUNTING IN FURNITURE
- 15A





# AC POWER & DATA CONNECTIVITY SOLUTION

M-POWER-3TG1-AAE-G1RNDSB

Specs:

## Modules/Ports:

## A Tamper Resistant AC Receptacle

E USB-A & USB-C (20W)

Distributed by



Mormax Company, Inc. 8 Westchester Plaza Elmsford, NY 10523 ♦ 914-699-0101
✓ sales@mormax.com

mormax.com

E491161





© 2025 Metro Light & Power, LLC. All rights reserved. US Patent No(s) 10,841,990; 10,847,959; other Patents Pending Metro Light & Power, LLC | 11 Smith St Englewood, NJ 07631 | T: 201-416-4160 | F: 208-979-4613 | info@metrolightandpower.com | www.metrolightandpower.com