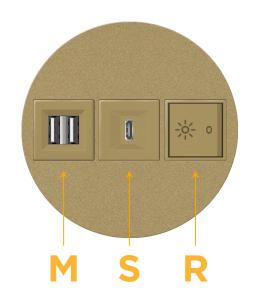

## **Module/Port Options:**

- **Tamper Resistant AC Receptacle** Α
- Е USB-A & USB-C (20W)
- Double USB-A (Fast Charging Ports 18W) M
- н HDMI
- 6 CAT 6
- 12 RJ 12
- X Switched AC
- Y 3-Way Switch (Low Voltage)
- USB-C (45W High Speed Charging Port) V
- USB-C (25W High Speed Charging Port) S
- Switched AC (Rocker Switch) R
- **Dimmer Switch**