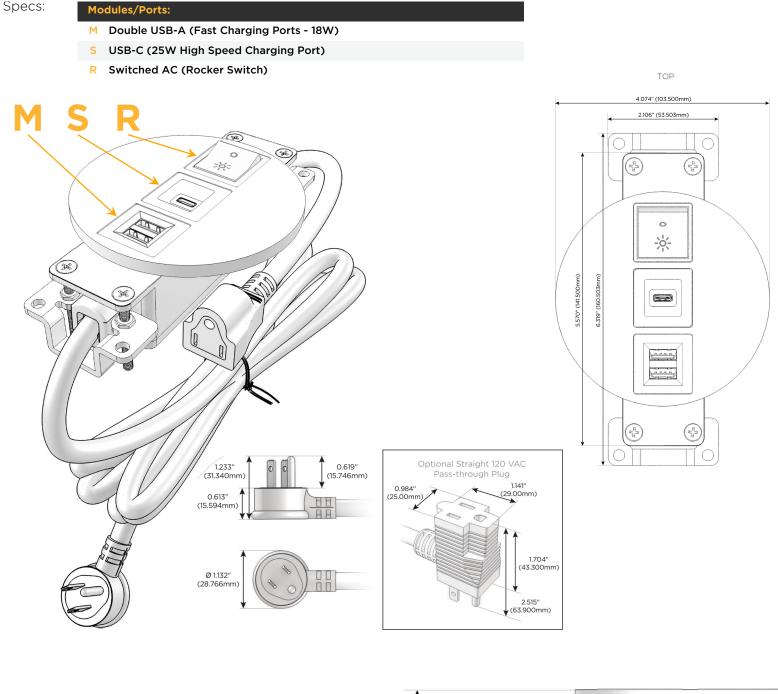

## **Module/Port Options:**

- **Tamper Resistant AC Receptacle** Α
- Е USB-A & USB-C (20W)
- Double USB-A (Fast Charging Ports 18W) M
- н HDMI
- 6 CAT 6
- 12 RJ 12
- X Switched AC
- Y 3-Way Switch (Low Voltage)
- USB-C (45W High Speed Charging Port) V
- USB-C (25W High Speed Charging Port) S
- Switched AC (Rocker Switch) R
- **Dimmer Switch**

#### Plug:

Supplied with Low Profile Flat 45° Angle 120 VAC Plug

**Optional Standard Straight 120 VAC Plug** 

**Optional Straight 120 VAC Pass-through Plug** 

- CLEAN, COMPACT DESIGN
- STREAMLINED
- LOW PROFILE
- SIDE-EXITING CORDS
- PLUG & PLAY
- 6' AC CORD & PLUG (FLAT PLUG STANDARD)
- CUSTOMIZABLE CONFIGURATIONS AND FINISHES
- UL LISTED FOR MOUNTING IN FURNITURE
- 15A