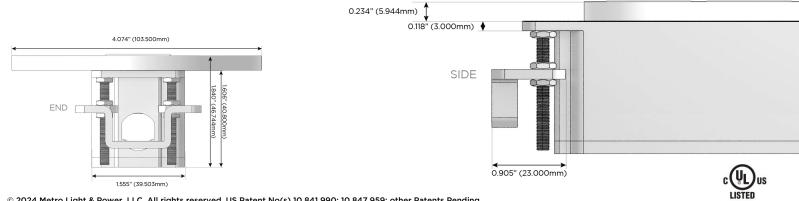

#### Plug:

Supplied with Low Profile Flat 45° Angle 120 VAC Plug

**Optional Standard Straight 120 VAC Plug** 

**Optional Straight 120 VAC Pass-through Plug** 

- CLEAN, COMPACT DESIGN
- STREAMLINED
- LOW PROFILE
- SIDE-EXITING CORDS
- PLUG & PLAY
- 6' AC CORD & PLUG (FLAT PLUG STANDARD)
- CUSTOMIZABLE CONFIGURATIONS AND FINISHES
- UL LISTED FOR MOUNTING IN FURNITURE
- 15A