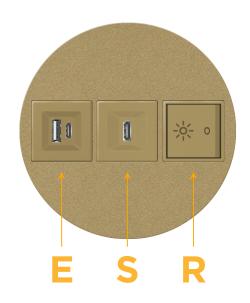

## Bezel Finish: UNICOLOR™ BRONZE (ZINC/STEEL)

Custom Finishes Available

M-POWER-3TBZ2-ESR-BZ2RNDSB

## Module/Port Options:

- A Tamper Resistant AC Receptacle
- E USB-A & USB-C (20W)
- M Double USB-A (Fast Charging Ports 18W)
- H HDMI
- 6 CAT 6
- 12 RJ 12
- X Switched AC
- Y 3-Way Switch (Low Voltage)
- V USB-C (45W High Speed Charging Port)
- S USB-C (25W High Speed Charging Port)
- R Switched AC (Rocker Switch)
- D Dimmer Switch