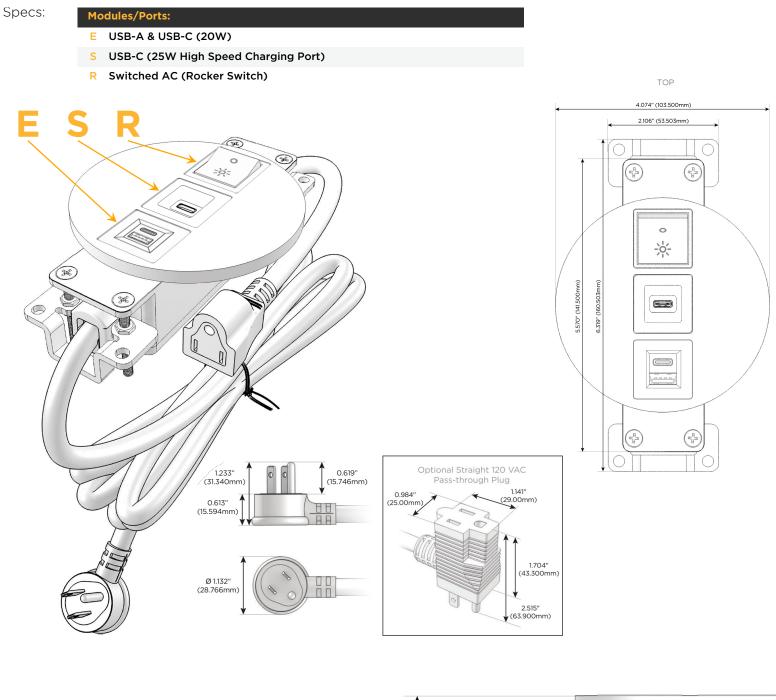

## Bezel Finish: UNICOLOR™ BRONZE (ZINC/STEEL)

Custom Finishes Available

M-POWER-3TBZ2-ESR-BZ2RNDSB

## Module/Port Options:

- A Tamper Resistant AC Receptacle
- E USB-A & USB-C (20W)
- M Double USB-A (Fast Charging Ports 18W)
- H HDMI
- 6 CAT 6
- 12 RJ 12
- X Switched AC
- Y 3-Way Switch (Low Voltage)
- V USB-C (45W High Speed Charging Port)
- S USB-C (25W High Speed Charging Port)
- R Switched AC (Rocker Switch)
- D Dimmer Switch

#### Plug:

Supplied with Low Profile Flat 45° Angle 120 VAC Plug

Optional Standard Straight 120 VAC Plug

Optional Straight 120 VAC Pass-through Plug

- CLEAN, COMPACT DESIGN
- STREAMLINED
- LOW PROFILE
- SIDE-EXITING CORDS
- PLUG & PLAY
- 6' AC CORD & PLUG (FLAT PLUG STANDARD)
- CUSTOMIZABLE CONFIGURATIONS AND FINISHES
- UL LISTED FOR MOUNTING IN FURNITURE
- 15A