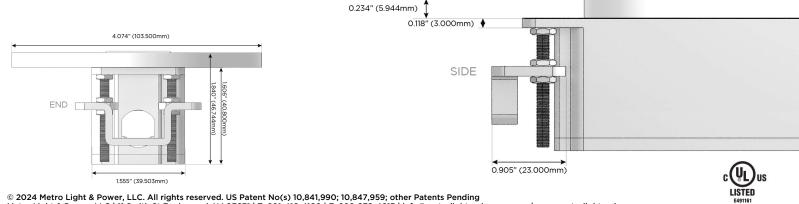

#### Plug:

Supplied with Low Profile Flat 45° Angle 120 VAC Plug

Optional Standard Straight 120 VAC Plug

Optional Straight 120 VAC Pass-through Plug

- CLEAN, COMPACT DESIGN
- STREAMLINED
- LOW PROFILE
- SIDE-EXITING CORDS
- PLUG & PLAY
- 6' AC CORD & PLUG (FLAT PLUG STANDARD)
- CUSTOMIZABLE CONFIGURATIONS AND FINISHES
- UL LISTED FOR MOUNTING IN FURNITURE
- 15A

© 2024 Metro Light & Power, LLC. All rights reserved. US Patent No(s) 10,841,990; 10,847,959; other Patents Pending Metro Light & Power, LLC | 11 Smith St Englewood, NJ 07631 | T: 201-416-4160 | F: 208-979-4613 | info@metrolightandpower.com | www.metrolightandpower.com