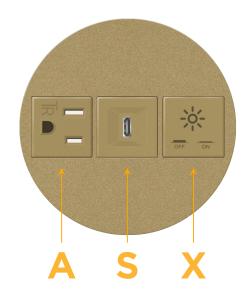

## Module/Port Options:

- A Tamper Resistant AC Receptacle
- E USB-A & USB-C (20W)
- M Double USB-A (Fast Charging Ports 18W)
- H HDMI
- 6 CAT 6
- 12 RJ 12
- X Switched AC
- Y 3-Way Switch (Low Voltage)
- V USB-C (45W High Speed Charging Port)
- S USB-C (25W High Speed Charging Port)
- R Switched AC (Rocker Switch)
- D Dimmer Switch