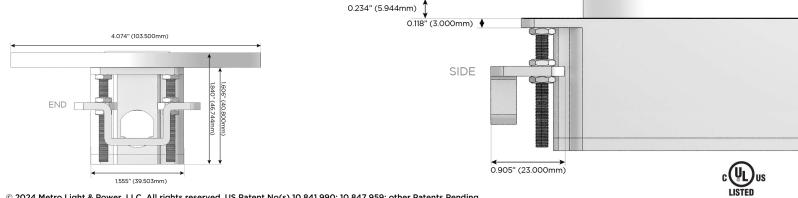

### Plug:

Supplied with Low Profile Flat 45° Angle 120 VAC Plug

Optional Standard Straight 120 VAC Plug

Optional Straight 120 VAC Pass-through Plug

- CLEAN, COMPACT DESIGN
- STREAMLINED
- LOW PROFILE
- SIDE-EXITING CORDS
- PLUG & PLAY
- 6' AC CORD & PLUG (FLAT PLUG STANDARD)
- CUSTOMIZABLE CONFIGURATIONS AND FINISHES
- UL LISTED FOR MOUNTING IN FURNITURE
- 15A