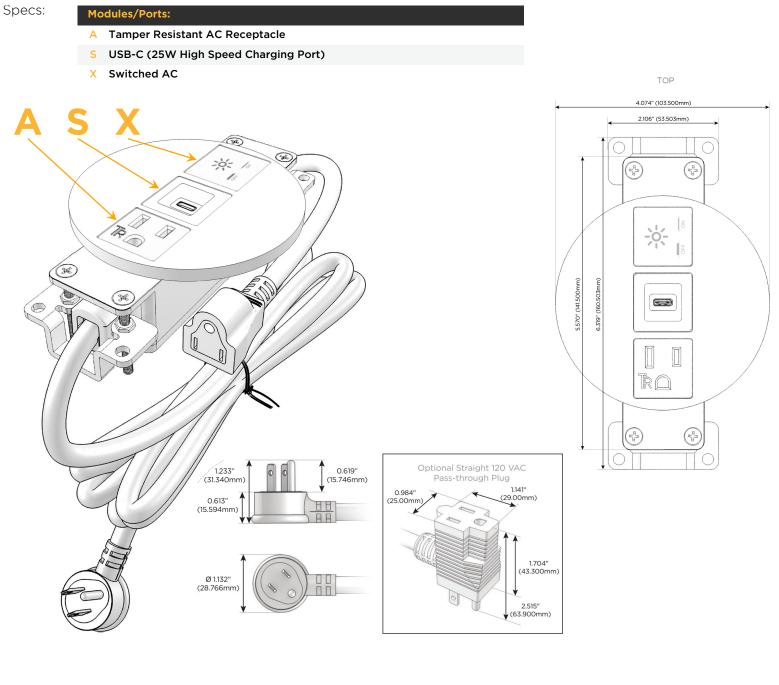

## Module/Port Options:

- A Tamper Resistant AC Receptacle
- E USB-A & USB-C (20W)
- M Double USB-A (Fast Charging Ports 18W)
- H HDMI
- 6 CAT 6
- 12 RJ 12
- X Switched AC
- Y 3-Way Switch (Low Voltage)
- V USB-C (45W High Speed Charging Port)
- S USB-C (25W High Speed Charging Port)
- R Switched AC (Rocker Switch)
- D Dimmer Switch

### Plug:

Supplied with Low Profile Flat 45° Angle 120 VAC Plug

Optional Standard Straight 120 VAC Plug

Optional Straight 120 VAC Pass-through Plug

- CLEAN, COMPACT DESIGN
- STREAMLINED
- LOW PROFILE
- SIDE-EXITING CORDS
- PLUG & PLAY
- 6' AC CORD & PLUG (FLAT PLUG STANDARD)
- CUSTOMIZABLE CONFIGURATIONS AND FINISHES
- UL LISTED FOR MOUNTING IN FURNITURE
- 15A