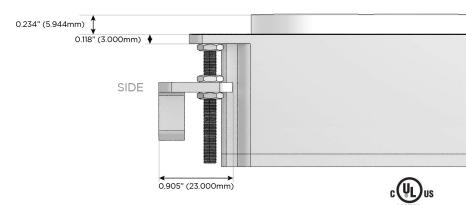

)
- USB-C (25W High Speed Charging Port)
- Switched AC (Rocker Switch)
- **Dimmer Switch**

## Plug:

Supplied with Low Profile Flat 45° Angle 120 VAC

Optional Standard Straight 120 VAC Plug

Optional Straight 120 VAC Pass-through Plug

- CLEAN, COMPACT DESIGN
- **STREAMLINED**
- LOW PROFILE
- SIDE-EXITING CORDS
- **PLUG & PLAY**
- 6' AC CORD & PLUG (FLAT PLUG STANDARD)
- **CUSTOMIZABLE CONFIGURATIONS AND FINISHES**
- UL LISTED FOR MOUNTING IN FURNITURE
- 15A





Specs:

### AC POWER & DATA CONNECTIVITY SOLUTION

**Modules/Ports:** 

M-POWER-3TBZ2-ASA-BZ2RNDSB

Distributed by



Mormax Company, Inc. 8 Westchester Plaza

Elmsford, NY 10523

914-699-0101

sales@mormax.com mormax.com

**Tamper Resistant AC Receptacle** 

USB-C (25W High Speed Charging Port)

TOP 4.074" (103.500mm)