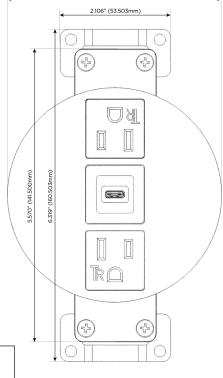

# **Module/Port Options:**

- **Tamper Resistant AC Receptacle**
- **USB-A & USB-C (20W)**
- Double USB-A (Fast Charging Ports 18W)
- **HDMI**
- 6 CAT 6
- 12 RJ 12
- X Switched AC
- 3-Way Switch (Low Voltage)
- USB-C (45W High Speed Charging Port)
- USB-C (25W High Speed Charging Port)
- Switched AC (Rocker Switch)
- **Dimmer Switch**

**Tamper Resistant AC Receptacle** 

USB-C (25W High Speed Charging Port)

TOP 4.074" (103.500mm)