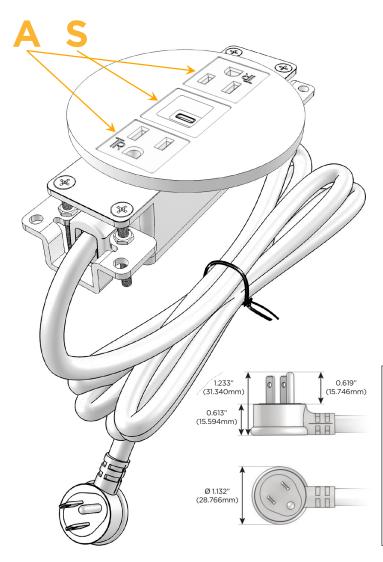

# **Module/Port Options:**

- **Tamper Resistant AC Receptacle**
- **USB-A & USB-C (20W)**
- Double USB-A (Fast Charging Ports 18W)
- **HDMI**
- 6 CAT 6
- 12 RJ 12
- X Switched AC
- 3-Way Switch (Low Voltage)
- USB-C (45W High Speed Charging Port)
- USB-C (25W High Speed Charging Port)
- Switched AC (Rocker Switch)
- **Dimmer Switch**

## Plug:

Supplied with Low Profile Flat 45° Angle 120 VAC

Optional Standard Straight 120 VAC Plug

Optional Straight 120 VAC Pass-through Plug

- CLEAN, COMPACT DESIGN
- **STREAMLINED**
- LOW PROFILE
- SIDE-EXITING CORDS
- **PLUG & PLAY**
- 6' AC CORD & PLUG (FLAT PLUG STANDARD)
- **CUSTOMIZABLE CONFIGURATIONS AND FINISHES**
- UL LISTED FOR MOUNTING IN FURNITURE
- 15A