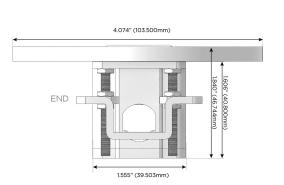

**Tamper Resistant AC Receptacle** 

USB-C (25W High Speed Charging Port)

TOP 4.074" (103.500mm)