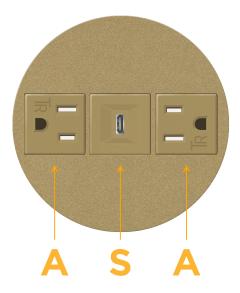

UNICOLOR™ BRONZE (ZINC/STEEL) Bezel Finish:

Custom Finishes Available M-POWER-3TBZ2-ASA-BZ2RNDSB

# **Module/Port Options:**

- **Tamper Resistant AC Receptacle**
- **USB-A & USB-C (20W)**
- Double USB-A (Fast Charging Ports 18W)
- **HDMI**
- 6 CAT 6
- 12 RJ 12
- X Switched AC
- 3-Way Switch (Low Voltage)
- USB-C (45W High Speed Charging Port)
- USB-C (25W High Speed Charging Port)
- Switched AC (Rocker Switch)
- **Dimmer Switch**