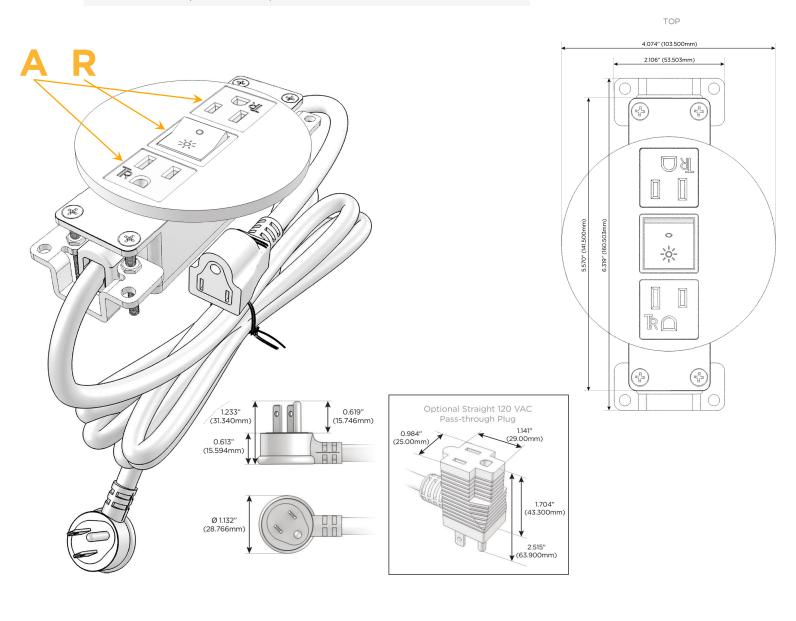

### Plug:

Supplied with Low Profile Flat 45° Angle 120 VAC Plug

Optional Standard Straight 120 VAC Plug

Optional Straight 120 VAC Pass-through Plug

- CLEAN, COMPACT DESIGN
- STREAMLINED
- LOW PROFILE
- SIDE-EXITING CORDS
- PLUG & PLAY
- 6' AC CORD & PLUG (FLAT PLUG STANDARD)
- CUSTOMIZABLE CONFIGURATIONS AND FINISHES
- UL LISTED FOR MOUNTING IN FURNITURE
- 15A

AC POWER & DATA CONNECTIVITY SOLUTION

M-POWER-3TBZ2-ARA-BZ2RNDSB

Specs:

# Modules/Ports: A Tamper Resistant AC Receptacle

R Switched AC (Rocker Switch)

Distributed by

Mormax Company, Inc. 8 Westchester Plaza Elmsford, NY 10523 ♦ 914-699-0101
✓ sales@mormax.com

mormax.com

E491161