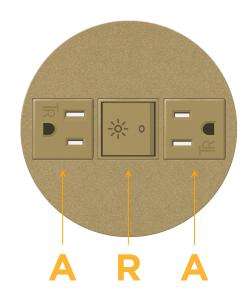

# Modules/Ports: A Tamper Resistant AC Receptacle

R Switched AC (Rocker Switch)

Distributed by

Mormax Company, Inc. 8 Westchester Plaza Elmsford, NY 10523 ♦ 914-699-0101
✓ sales@mormax.com

mormax.com

E491161