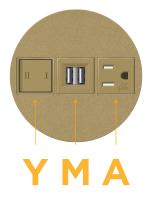

## **Module/Port Options:**

- **Tamper Resistant AC Receptacle** Δ
- USB-A & USB-C (20W) Е
- Double USB-A (Fast Charging Ports 18W) M
- HDMI H.
- 6 CAT 6
- 12 RJ 12
- Switched AC X
- 3-Way Switch (Low Voltage) Y
- V USB-C (45W High Speed Charging Port)
- USB-C (25W High Speed Charging Port)
- R Switched AC (Rocker Switch)
- D **Dimmer Switch**