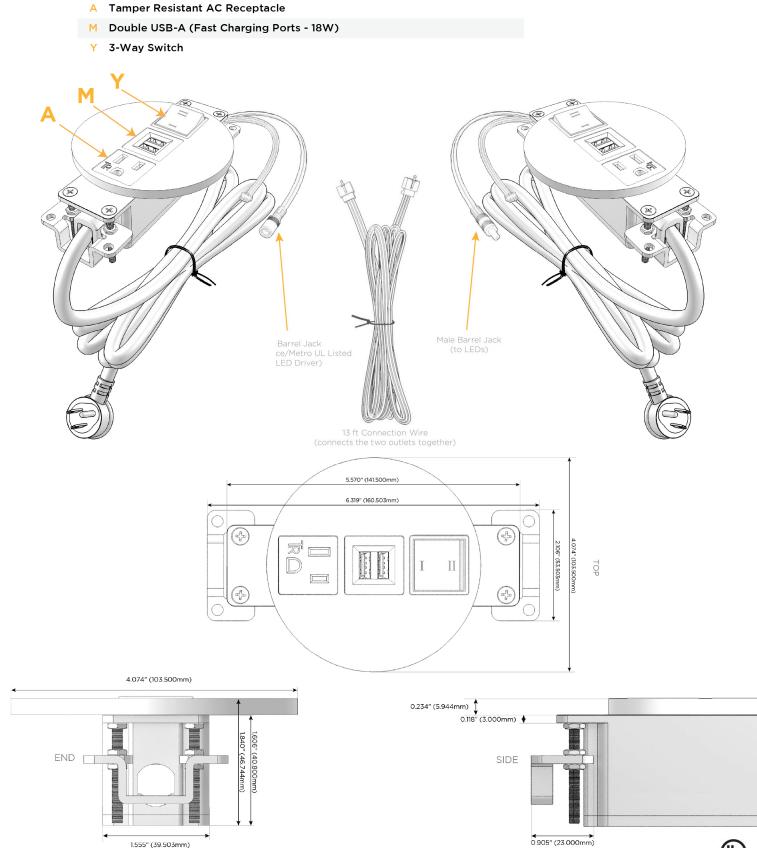

## **Module/Port Options:**

- **Tamper Resistant AC Receptacle** Δ
- USB-A & USB-C (20W) Е
- Double USB-A (Fast Charging Ports 18W) M
- HDMI H.
- 6 CAT 6
- 12 RJ 12
- Switched AC X
- 3-Way Switch (Low Voltage) Y
- V USB-C (45W High Speed Charging Port)
- USB-C (25W High Speed Charging Port)
- R Switched AC (Rocker Switch)
- D **Dimmer Switch**

## Plug:

Supplied with Low Profile Flat 45° Angle 120 VAC Plug

**Optional Standard Straight 120 VAC Plug** 

Optional Straight 120 VAC Pass-through Plug

- CLEAN, COMPACT DESIGN
- STREAMLINED
- LOW PROFILE
- SIDE-EXITING CORDS
- **PLUG & PLAY**
- 6' AC CORD & PLUG (FLAT PLUG STANDARD)
- CUSTOMIZABLE CONFIGURATIONS AND FINISHES
- **UL LISTED FOR MOUNTING IN FURNITURE**
- 15A

UL LISTED AND APPROVED FOR USE ONLY WITH METRO LIGHT & POWER'S UL LISTED LEDS & CLASS 2 UL LISTED LED DRIVERS

M-POWER-3TBZ2-AMY-BZ2RNDSB(2)

Distributed by

Mormax Company, Inc. 8 Westchester Plaza Elmsford, NY 10523 § 914-699-0101
Sales@mormax.com
𝔅 mormax.com