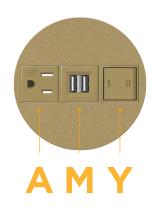

## **Module/Port Options:**

- **Tamper Resistant AC Receptacle** Δ
- USB-A & USB-C (20W) Е
- Double USB-A (Fast Charging Ports 18W) M
- HDMI H.
- 6 CAT 6
- 12 RJ 12
- Switched AC X
- 3-Way Switch (Low Voltage) Y
- V USB-C (45W High Speed Charging Port)
- USB-C (25W High Speed Charging Port)
- R Switched AC (Rocker Switch)
- D **Dimmer Switch**