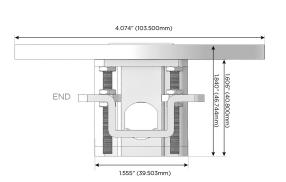

Charging Port)
- USB-C (25W High Speed Charging Port)
- Switched AC (Rocker Switch)
- **Dimmer Switch**

### Plug:

Supplied with Low Profile Flat 45° Angle 120 VAC

Optional Standard Straight 120 VAC Plug

Optional Straight 120 VAC Pass-through Plug

- CLEAN, COMPACT DESIGN
- **STREAMLINED**
- LOW PROFILE
- SIDE-EXITING CORDS
- **PLUG & PLAY**
- 6' AC CORD & PLUG (FLAT PLUG STANDARD)
- **CUSTOMIZABLE CONFIGURATIONS AND FINISHES**
- UL LISTED FOR MOUNTING IN FURNITURE
- 15A





### AC POWER & DATA CONNECTIVITY SOLUTION

M-POWER-3TBZ2-AMA-BZ2RNDSB

Distributed by



Mormax Company, Inc. 8 Westchester Plaza

Elmsford, NY 10523

TOP

914-699-0101

sales@mormax.com mormax.com

Specs:

## **Modules/Ports:**

- **Tamper Resistant AC Receptacle**
- Double USB-A (Fast Charging Ports 18W)