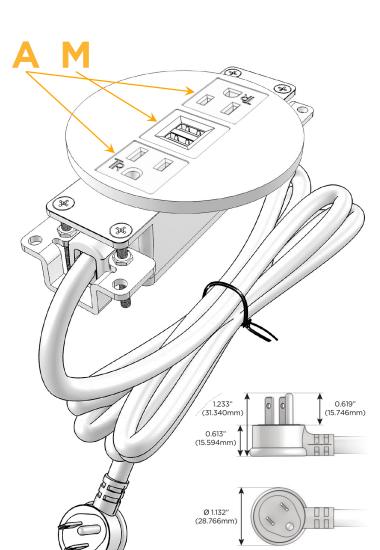

# **Module/Port Options:**

- **Tamper Resistant AC Receptacle**
- **USB-A & USB-C (20W)**
- Double USB-A (Fast Charging Ports 18W)
- **HDMI**
- 6 CAT 6
- 12 RJ 12
- X Switched AC
- 3-Way Switch (Low Voltage)
- USB-C (45W High Speed Charging Port)
- USB-C (25W High Speed Charging Port)
- Switched AC (Rocker Switch)
- **Dimmer Switch**

### Plug:

Supplied with Low Profile Flat 45° Angle 120 VAC

Optional Standard Straight 120 VAC Plug

Optional Straight 120 VAC Pass-through Plug

- CLEAN, COMPACT DESIGN
- **STREAMLINED**
- LOW PROFILE
- SIDE-EXITING CORDS
- **PLUG & PLAY**
- 6' AC CORD & PLUG (FLAT PLUG STANDARD)
- **CUSTOMIZABLE CONFIGURATIONS AND FINISHES**
- UL LISTED FOR MOUNTING IN FURNITURE
- 15A

## **Modules/Ports:**

- **Tamper Resistant AC Receptacle**
- Double USB-A (Fast Charging Ports 18W)