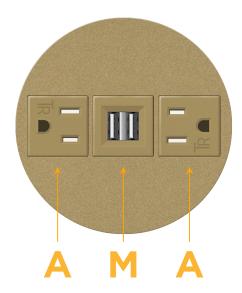

# **Module/Port Options:**

- **Tamper Resistant AC Receptacle**
- **USB-A & USB-C (20W)**
- Double USB-A (Fast Charging Ports 18W)
- **HDMI**
- 6 CAT 6
- 12 RJ 12
- X Switched AC
- 3-Way Switch (Low Voltage)
- USB-C (45W High Speed Charging Port)
- USB-C (25W High Speed Charging Port)
- Switched AC (Rocker Switch)
- **Dimmer Switch**

## **Modules/Ports:**

- **Tamper Resistant AC Receptacle**
- Double USB-A (Fast Charging Ports 18W)