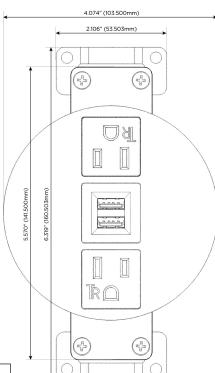

# **Module/Port Options:**

- **Tamper Resistant AC Receptacle**
- **USB-A & USB-C (20W)**
- Double USB-A (Fast Charging Ports 18W)
- **HDMI**
- 6 CAT 6
- 12 RJ 12
- X Switched AC
- 3-Way Switch (Low Voltage)
- USB-C (45W High Speed Charging Port)
- USB-C (25W High Speed Charging Port)
- Switched AC (Rocker Switch)
- **Dimmer Switch**

## **Modules/Ports:**

- **Tamper Resistant AC Receptacle**
- Double USB-A (Fast Charging Ports 18W)