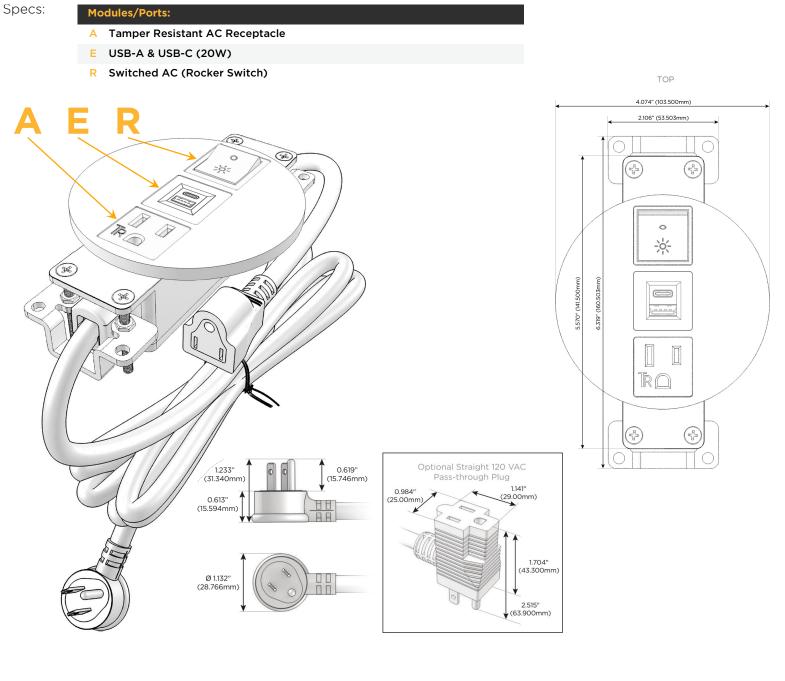

### **Module/Port Options:**

- A Tamper Resistant AC Receptacle
- E USB-A & USB-C (20W)
- M Double USB-A (Fast Charging Ports 18W)
- H HDMI
- 6 CAT 6
- 12 RJ 12
- X Switched AC
- Y 3-Way Switch (Low Voltage)
- V USB-C (45W High Speed Charging Port)
- S USB-C (25W High Speed Charging Port)
- R Switched AC (Rocker Switch)
- D Dimmer Switch

#### Plug:

Supplied with Low Profile Flat 45° Angle 120 VAC Plug

Optional Standard Straight 120 VAC Plug

Optional Straight 120 VAC Pass-through Plug

- CLEAN, COMPACT DESIGN
- STREAMLINED
- LOW PROFILE
- SIDE-EXITING CORDS
- PLUG & PLAY
- 6' AC CORD & PLUG (FLAT PLUG STANDARD)
- CUSTOMIZABLE CONFIGURATIONS AND FINISHES
- UL LISTED FOR MOUNTING IN FURNITURE
- 15A