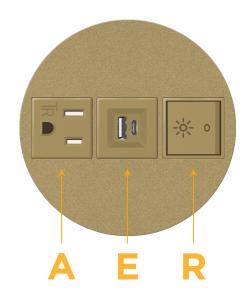

### **Module/Port Options:**

- A Tamper Resistant AC Receptacle
- E USB-A & USB-C (20W)
- M Double USB-A (Fast Charging Ports 18W)
- H HDMI
- 6 CAT 6
- 12 RJ 12
- X Switched AC
- Y 3-Way Switch (Low Voltage)
- V USB-C (45W High Speed Charging Port)
- S USB-C (25W High Speed Charging Port)
- R Switched AC (Rocker Switch)
- D Dimmer Switch