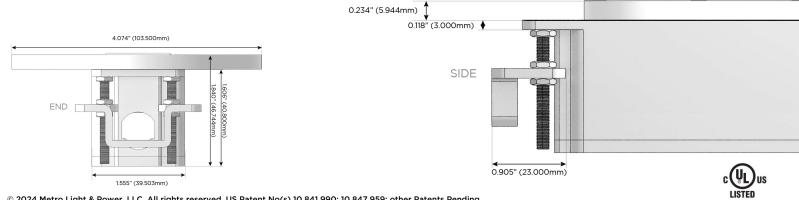

#### Plug:

Supplied with Low Profile Flat 45° Angle 120 VAC Plug

Optional Standard Straight 120 VAC Plug

Optional Straight 120 VAC Pass-through Plug

- CLEAN, COMPACT DESIGN
- STREAMLINED
- LOW PROFILE
- SIDE-EXITING CORDS
- PLUG & PLAY
- 6' AC CORD & PLUG (FLAT PLUG STANDARD)
- CUSTOMIZABLE CONFIGURATIONS AND FINISHES
- UL LISTED FOR MOUNTING IN FURNITURE
- 15A

© 2024 Metro Light & Power, LLC. All rights reserved. US Patent No(s) 10,841,990; 10,847,959; other Patents Pending Metro Light & Power, LLC | 11 Smith St Englewood, NJ 07631 | T: 201-416-4160 | F: 208-979-4613 | info@metrolightandpower.com | www.metrolightandpower.com