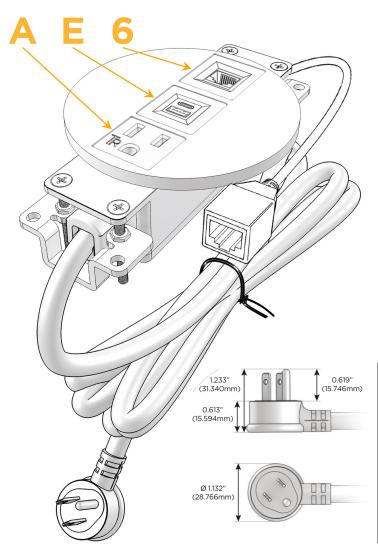

# **Module/Port Options:**

- A Tamper Resistant AC Receptacle
- E USB-A & USB-C (20W)
- M Double USB-A (Fast Charging Ports 18W)
- H HDMI
- 6 CAT 6
- 12 RJ 12
- X Switched AC
- Y 3-Way Switch (Low Voltage)
- V USB-C (45W High Speed Charging Port)
- S USB-C (25W High Speed Charging Port)
- R Switched AC (Rocker Switch)
- D Dimmer Switch

### Plug:

Supplied with Low Profile Flat 45° Angle 120 VAC Plug

Optional Standard Straight 120 VAC Plug

Optional Straight 120 VAC Pass-through Plug

- CLEAN, COMPACT DESIGN
- STREAMLINED
- LOW PROFILE
- SIDE-EXITING CORDS
- PLUG & PLAY
- 6' AC CORD & PLUG (FLAT PLUG STANDARD)
- CUSTOMIZABLE CONFIGURATIONS AND FINISHES
- UL LISTED FOR MOUNTING IN FURNITURE
- 15A

Modules/Ports:

- A Tamper Resistant AC Receptacle
- E USB-A & USB-C (20W)
- 6 CAT 6

TOP