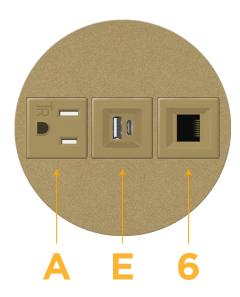

# **Module/Port Options:**

- A Tamper Resistant AC Receptacle
- E USB-A & USB-C (20W)
- M Double USB-A (Fast Charging Ports 18W)
- H HDMI
- 6 CAT 6
- 12 RJ 12
- X Switched AC
- Y 3-Way Switch (Low Voltage)
- V USB-C (45W High Speed Charging Port)
- S USB-C (25W High Speed Charging Port)
- R Switched AC (Rocker Switch)
- D Dimmer Switch

Modules/Ports:

- A Tamper Resistant AC Receptacle
- E USB-A & USB-C (20W)
- 6 CAT 6

TOP