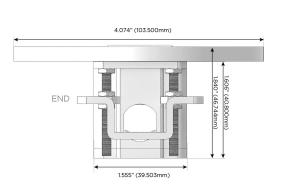

High Speed Charging Port)
- S USB-C (25W High Speed Charging Port)
- R Switched AC (Rocker Switch)
- D Dimmer Switch

### Plug:

Supplied with Low Profile Flat 45° Angle 120 VAC Plug

Optional Standard Straight 120 VAC Plug

Optional Straight 120 VAC Pass-through Plug

- CLEAN, COMPACT DESIGN
- STREAMLINED
- LOW PROFILE
- SIDE-EXITING CORDS
- PLUG & PLAY
- 6' AC CORD & PLUG (FLAT PLUG STANDARD)
- CUSTOMIZABLE CONFIGURATIONS AND FINISHES
- UL LISTED FOR MOUNTING IN FURNITURE
- 15A





Specs:

### AC POWER & DATA CONNECTIVITY SOLUTION

M-POWER-3TBZ2-AE6-BZ2RNDSB

Distributed by



Mormax Company, Inc.
8 Westchester Plaza

Elmsford, NY 10523

<u>&</u>

914-699-0101

sales@mormax.com
mormax.com

Modules/Ports:

- A Tamper Resistant AC Receptacle
- E USB-A & USB-C (20W)
- 6 CAT 6

TOP