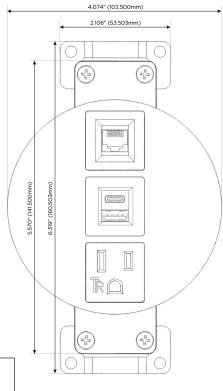

# **Module/Port Options:**

- A Tamper Resistant AC Receptacle
- E USB-A & USB-C (20W)
- M Double USB-A (Fast Charging Ports 18W)
- H HDMI
- 6 CAT 6
- 12 RJ 12
- X Switched AC
- Y 3-Way Switch (Low Voltage)
- V USB-C (45W High Speed Charging Port)
- S USB-C (25W High Speed Charging Port)
- R Switched AC (Rocker Switch)
- D Dimmer Switch

Modules/Ports:

- A Tamper Resistant AC Receptacle
- E USB-A & USB-C (20W)
- 6 CAT 6

TOP