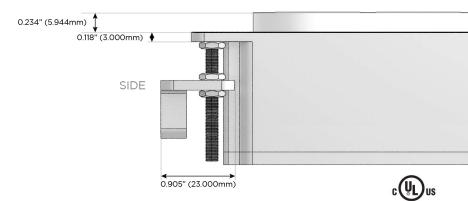

igh Speed Charging Port)
- S USB-C (25W High Speed Charging Port)
- R Switched AC (Rocker Switch)
- D Dimmer Switch

### Plug:

Supplied with Low Profile Flat 45° Angle 120 VAC Plug

Optional Standard Straight 120 VAC Plug

Optional Straight 120 VAC Pass-through Plug

- CLEAN, COMPACT DESIGN
- STREAMLINED
- LOW PROFILE
- SIDE-EXITING CORDS
- PLUG & PLAY
- 6' AC CORD & PLUG (FLAT PLUG STANDARD)
- CUSTOMIZABLE CONFIGURATIONS AND FINISHES
- UL LISTED FOR MOUNTING IN FURNITURE
- 15A





Specs:

### AC POWER & DATA CONNECTIVITY SOLUTION

M-POWER-3TBZ2-AE6-BZ2RNDSB

Distributed by



Mormax Company, Inc.
8 Westchester Plaza

Elmsford, NY 10523

<u>&</u>

914-699-0101

sales@mormax.com
mormax.com

Modules/Ports:

- A Tamper Resistant AC Receptacle
- E USB-A & USB-C (20W)
- 6 CAT 6

TOP