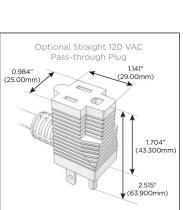

### Plug:

Supplied with Low Profile Flat 45° Angle 120 VAC Plug

Optional Standard Straight 120 VAC Plug

Optional Straight 120 VAC Pass-through Plug

- CLEAN, COMPACT DESIGN
- STREAMLINED
- LOW PROFILE
- SIDE-EXITING CORDS
- PLUG & PLAY
- 6' AC CORD & PLUG (FLAT PLUG STANDARD)
- CUSTOMIZABLE CONFIGURATIONS AND FINISHES
- UL LISTED FOR MOUNTING IN FURNITURE
- 15A