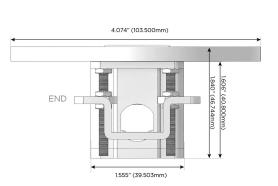

## Plug:

Supplied with Low Profile Flat 45° Angle 120 VAC Plug

Optional Standard Straight 120 VAC Plug

Optional Straight 120 VAC Pass-through Plug

- CLEAN, COMPACT DESIGN
- STREAMLINED
- LOW PROFILE
- SIDE-EXITING CORDS
- PLUG & PLAY
- 6' AC CORD & PLUG (FLAT PLUG STANDARD)
- CUSTOMIZABLE CONFIGURATIONS AND FINISHES
- UL LISTED FOR MOUNTING IN FURNITURE
- 15A