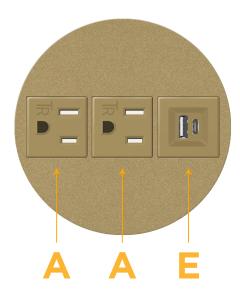

## **Module/Port Options:**

- A Tamper Resistant AC Receptacle
- E USB-A & USB-C (20W)
- M Double USB-A (Fast Charging Ports 18W)
- H HDMI
- 6 CAT 6
- 12 RJ 12
- X Switched AC
- Y 3-Way Switch (Low Voltage)
- V USB-C (45W High Speed Charging Port)
- S USB-C (25W High Speed Charging Port)
- R Switched AC (Rocker Switch)
- Dimmer Switch

A Tamper Resistant AC Receptacle

E USB-A & USB-C (20W)

Ø 1.132" (28.766mm)