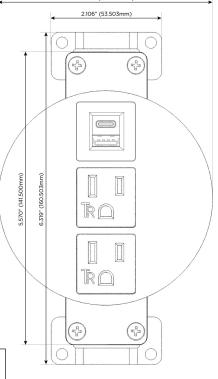

## **Module/Port Options:**

- A Tamper Resistant AC Receptacle
- E USB-A & USB-C (20W)
- M Double USB-A (Fast Charging Ports 18W)
- H HDMI
- 6 CAT 6
- 12 RJ 12
- X Switched AC
- Y 3-Way Switch (Low Voltage)
- V USB-C (45W High Speed Charging Port)
- S USB-C (25W High Speed Charging Port)
- R Switched AC (Rocker Switch)
- Dimmer Switch

A Tamper Resistant AC Receptacle

E USB-A & USB-C (20W)

Ø 1.132" (28.766mm)