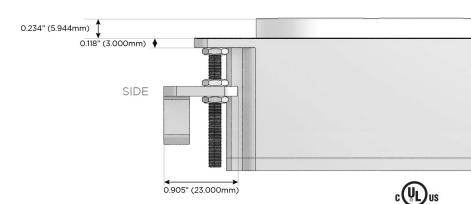

## Plug:

Supplied with Low Profile Flat 45° Angle 120 VAC Plug

Optional Standard Straight 120 VAC Plug

Optional Straight 120 VAC Pass-through Plug

- CLEAN, COMPACT DESIGN
- STREAMLINED
- LOW PROFILE
- SIDE-EXITING CORDS
- PLUG & PLAY
- 6' AC CORD & PLUG (FLAT PLUG STANDARD)
- CUSTOMIZABLE CONFIGURATIONS AND FINISHES
- UL LISTED FOR MOUNTING IN FURNITURE
- 15A