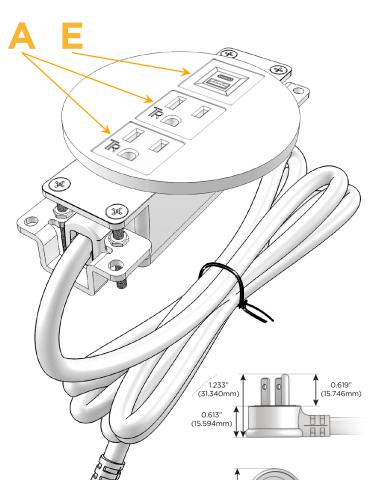

## **Module/Port Options:**

- A Tamper Resistant AC Receptacle
- E USB-A & USB-C (20W)
- M Double USB-A (Fast Charging Ports 18W)
- H HDMI
- 6 CAT 6
- 12 RJ 12
- X Switched AC
- Y 3-Way Switch (Low Voltage)
- V USB-C (45W High Speed Charging Port)
- S USB-C (25W High Speed Charging Port)
- R Switched AC (Rocker Switch)
- Dimmer Switch

## Plug:

Supplied with Low Profile Flat 45° Angle 120 VAC Plug

Optional Standard Straight 120 VAC Plug

Optional Straight 120 VAC Pass-through Plug

- CLEAN, COMPACT DESIGN
- STREAMLINED
- LOW PROFILE
- SIDE-EXITING CORDS
- PLUG & PLAY
- 6' AC CORD & PLUG (FLAT PLUG STANDARD)
- CUSTOMIZABLE CONFIGURATIONS AND FINISHES
- UL LISTED FOR MOUNTING IN FURNITURE
- 15A

A Tamper Resistant AC Receptacle

E USB-A & USB-C (20W)

Ø 1.132" (28.766mm)