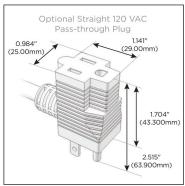

## Plug:

Supplied with Low Profile Flat 45° Angle 120 VAC Plug

Optional Standard Straight 120 VAC Plug

Optional Straight 120 VAC Pass-through Plug

- CLEAN, COMPACT DESIGN
- STREAMLINED
- LOW PROFILE
- SIDE-EXITING CORDS
- PLUG & PLAY
- 6' AC CORD & PLUG (FLAT PLUG STANDARD)
- CUSTOMIZABLE CONFIGURATIONS AND FINISHES
- UL LISTED FOR MOUNTING IN FURNITURE
- 15A