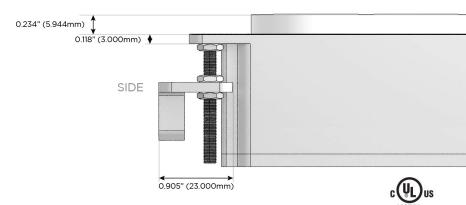

### **Modules/Ports:**

- M Double USB-A (Fast Charging Ports 18W)
- S USB-C (25W High Speed Charging Port)
- R Switched AC (Rocker Switch)

TOP 4.074" (103.500mm)