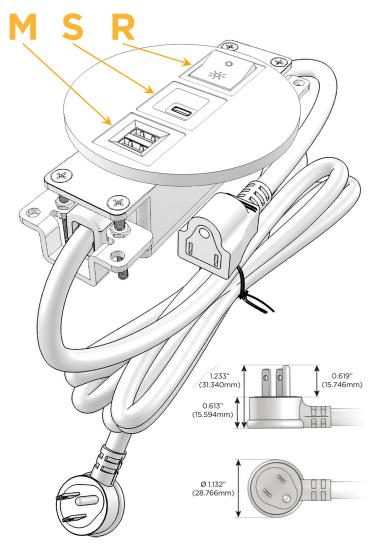

### Plug:

Supplied with Low Profile Flat 45° Angle 120 VAC Plug

Optional Standard Straight 120 VAC Plug

Optional Straight 120 VAC Pass-through Plug

- CLEAN, COMPACT DESIGN
- STREAMLINED
- LOW PROFILE
- SIDE-EXITING CORDS
- PLUG & PLAY
- 6' AC CORD & PLUG (FLAT PLUG STANDARD)
- CUSTOMIZABLE CONFIGURATIONS AND FINISHES
- UL LISTED FOR MOUNTING IN FURNITURE
- 15A

### **Modules/Ports:**

- M Double USB-A (Fast Charging Ports 18W)
- S USB-C (25W High Speed Charging Port)
- R Switched AC (Rocker Switch)

TOP 4.074" (103.500mm)