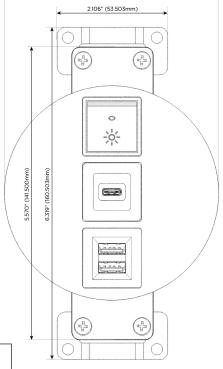

### **Modules/Ports:**

- M Double USB-A (Fast Charging Ports 18W)
- S USB-C (25W High Speed Charging Port)
- R Switched AC (Rocker Switch)

TOP 4.074" (103.500mm)