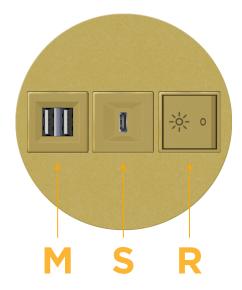

## **Module/Port Options:**

- A Tamper Resistant AC Receptacle
- E USB-A & USB-C (20W)
- M Double USB-A (Fast Charging Ports 18W)
- H HDMI
- 6 CAT 6
- 12 RJ 12
- X Switched AC
- Y 3-Way Switch (Low Voltage)
- V USB-C (45W High Speed Charging Port)
- S USB-C (25W High Speed Charging Port)
- R Switched AC (Rocker Switch)
- Dimmer Switch

### **Modules/Ports:**

- M Double USB-A (Fast Charging Ports 18W)
- S USB-C (25W High Speed Charging Port)
- R Switched AC (Rocker Switch)

TOP 4.074" (103.500mm)