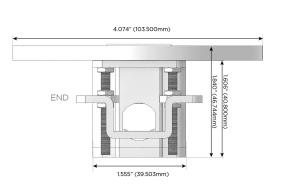

### **Modules/Ports:**

- M Double USB-A (Fast Charging Ports 18W)
- S USB-C (25W High Speed Charging Port)
- R Switched AC (Rocker Switch)

TOP 4.074" (103.500mm)