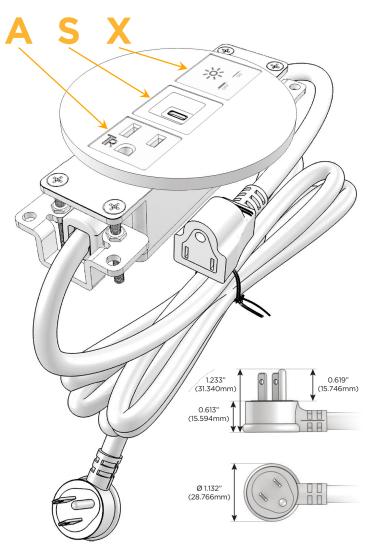

### Plug:

Supplied with Low Profile Flat 45° Angle 120 VAC

Optional Standard Straight 120 VAC Plug

Optional Straight 120 VAC Pass-through Plug

- CLEAN, COMPACT DESIGN
- **STREAMLINED**
- LOW PROFILE
- SIDE-EXITING CORDS
- **PLUG & PLAY**
- 6' AC CORD & PLUG (FLAT PLUG STANDARD)
- **CUSTOMIZABLE CONFIGURATIONS AND FINISHES**
- UL LISTED FOR MOUNTING IN FURNITURE
- 15A

### **Modules/Ports:**

- **Tamper Resistant AC Receptacle**
- USB-C (25W High Speed Charging Port)
- Switched AC

TOP