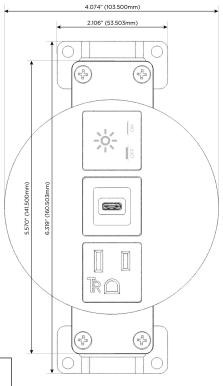

### **Modules/Ports:**

- **Tamper Resistant AC Receptacle**
- USB-C (25W High Speed Charging Port)
- Switched AC

TOP