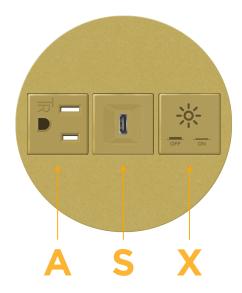

### **Modules/Ports:**

- **Tamper Resistant AC Receptacle**
- USB-C (25W High Speed Charging Port)
- Switched AC

TOP