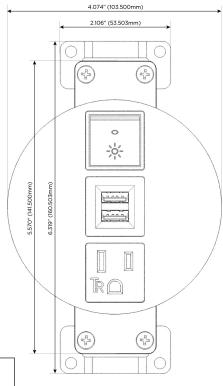

## **Module/Port Options:**

- A Tamper Resistant AC Receptacle
- E USB-A & USB-C (20W)
- M Double USB-A (Fast Charging Ports 18W)
- H HDMI
- 6 CAT 6
- 12 RJ 12
- X Switched AC
- Y 3-Way Switch (Low Voltage)
- V USB-C (45W High Speed Charging Port)
- S USB-C (25W High Speed Charging Port)
- R Switched AC (Rocker Switch)
- Dimmer Switch

# Distributed by

Mormax Company, Inc.
8 Westchester Plaza

Elmsford, NY 10523

<u>&</u>

914-699-0101

sales@mormax.com
mormax.com

**Modules/Ports:** 

- A Tamper Resistant AC Receptacle
- M Double USB-A (Fast Charging Ports 18W)
- R Switched AC (Rocker Switch)