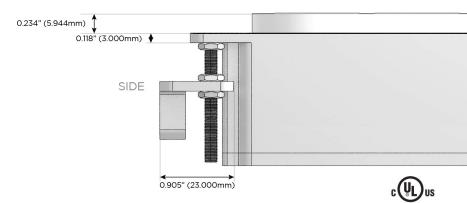

ed Charging Port)
- R Switched AC (Rocker Switch)
- Dimmer Switch

#### Plug:

Supplied with Low Profile Flat 45° Angle 120 VAC Plug

Optional Standard Straight 120 VAC Plug

Optional Straight 120 VAC Pass-through Plug

- CLEAN, COMPACT DESIGN
- STREAMLINED
- LOW PROFILE
- SIDE-EXITING CORDS
- PLUG & PLAY
- 6' AC CORD & PLUG (FLAT PLUG STANDARD)
- CUSTOMIZABLE CONFIGURATIONS AND FINISHES
- UL LISTED FOR MOUNTING IN FURNITURE
- 15A





Specs:

#### AC POWER & DATA CONNECTIVITY SOLUTION

M-POWER-3TBR2-AMR-BR2RNDSB

# Distributed by



Mormax Company, Inc.
8 Westchester Plaza

Elmsford, NY 10523

<u>&</u>

914-699-0101

sales@mormax.com
mormax.com

**Modules/Ports:** 

- A Tamper Resistant AC Receptacle
- M Double USB-A (Fast Charging Ports 18W)
- R Switched AC (Rocker Switch)

TOP