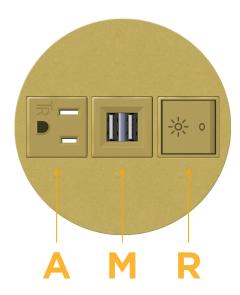

## **Module/Port Options:**

- A Tamper Resistant AC Receptacle
- E USB-A & USB-C (20W)
- M Double USB-A (Fast Charging Ports 18W)
- H HDMI
- 6 CAT 6
- 12 RJ 12
- X Switched AC
- Y 3-Way Switch (Low Voltage)
- V USB-C (45W High Speed Charging Port)
- S USB-C (25W High Speed Charging Port)
- R Switched AC (Rocker Switch)
- Dimmer Switch

# Distributed by

Mormax Company, Inc.
8 Westchester Plaza

Elmsford, NY 10523

<u>&</u>

914-699-0101

sales@mormax.com
mormax.com

**Modules/Ports:** 

- A Tamper Resistant AC Receptacle
- M Double USB-A (Fast Charging Ports 18W)
- R Switched AC (Rocker Switch)