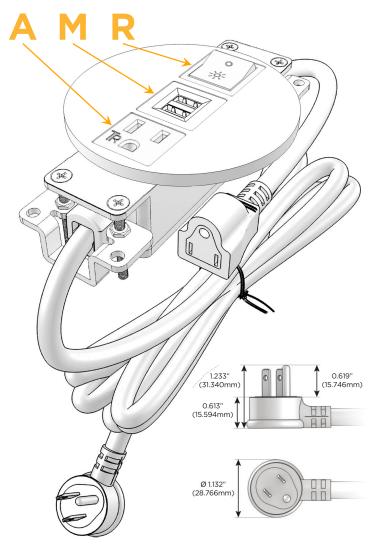

## **Module/Port Options:**

- A Tamper Resistant AC Receptacle
- E USB-A & USB-C (20W)
- M Double USB-A (Fast Charging Ports 18W)
- H HDMI
- 6 CAT 6
- 12 RJ 12
- X Switched AC
- Y 3-Way Switch (Low Voltage)
- V USB-C (45W High Speed Charging Port)
- S USB-C (25W High Speed Charging Port)
- R Switched AC (Rocker Switch)
- Dimmer Switch

#### Plug:

Supplied with Low Profile Flat 45° Angle 120 VAC Plug

Optional Standard Straight 120 VAC Plug

Optional Straight 120 VAC Pass-through Plug

- CLEAN, COMPACT DESIGN
- STREAMLINED
- LOW PROFILE
- SIDE-EXITING CORDS
- PLUG & PLAY
- 6' AC CORD & PLUG (FLAT PLUG STANDARD)
- CUSTOMIZABLE CONFIGURATIONS AND FINISHES
- UL LISTED FOR MOUNTING IN FURNITURE
- 15A

# Distributed by

Mormax Company, Inc.
8 Westchester Plaza

Elmsford, NY 10523

<u>&</u>

914-699-0101

sales@mormax.com
mormax.com

**Modules/Ports:** 

- A Tamper Resistant AC Receptacle
- M Double USB-A (Fast Charging Ports 18W)
- R Switched AC (Rocker Switch)