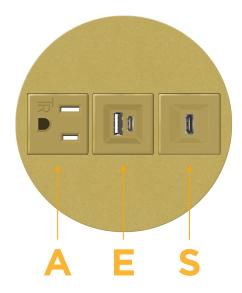

## **Modules/Ports:**

- A Tamper Resistant AC Receptacle
- E USB-A & USB-C (20W)
- S USB-C (25W High Speed Charging Port)

TOP 4.074" (103.500mm)