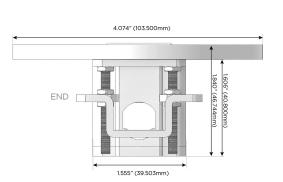

## **Modules/Ports:**

- A Tamper Resistant AC Receptacle
- E USB-A & USB-C (20W)
- S USB-C (25W High Speed Charging Port)

TOP 4.074" (103.500mm)