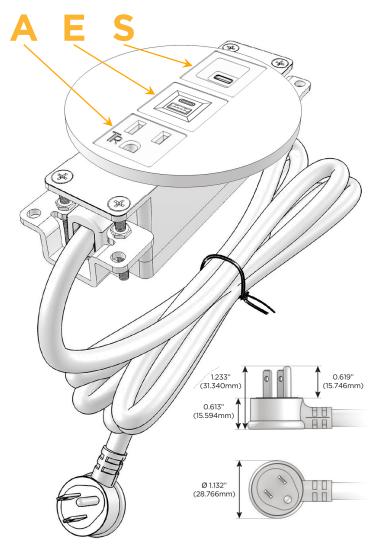

#### Plug:

Supplied with Low Profile Flat 45° Angle 120 VAC

Optional Standard Straight 120 VAC Plug

Optional Straight 120 VAC Pass-through Plug

- CLEAN, COMPACT DESIGN
- **STREAMLINED**
- LOW PROFILE
- SIDE-EXITING CORDS
- **PLUG & PLAY**
- 6' AC CORD & PLUG (FLAT PLUG STANDARD)
- **CUSTOMIZABLE CONFIGURATIONS AND FINISHES**
- UL LISTED FOR MOUNTING IN FURNITURE
- 15A

## **Modules/Ports:**

- A Tamper Resistant AC Receptacle
- E USB-A & USB-C (20W)
- S USB-C (25W High Speed Charging Port)

TOP 4.074" (103.500mm)