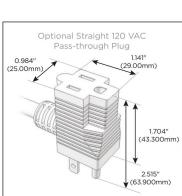

#### Plug:

Supplied with Low Profile Flat 45° Angle 120 VAC

Optional Standard Straight 120 VAC Plug

Optional Straight 120 VAC Pass-through Plug

- CLEAN, COMPACT DESIGN
- **STREAMLINED**
- LOW PROFILE
- SIDE-EXITING CORDS
- **PLUG & PLAY**
- 6' AC CORD & PLUG (FLAT PLUG STANDARD)
- **CUSTOMIZABLE CONFIGURATIONS AND FINISHES**
- UL LISTED FOR MOUNTING IN FURNITURE
- 15A