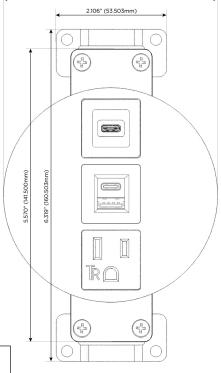

## **Modules/Ports:**

- A Tamper Resistant AC Receptacle
- E USB-A & USB-C (20W)
- S USB-C (25W High Speed Charging Port)

TOP 4.074" (103.500mm)