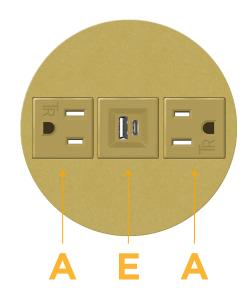

## Module/Port Options:

- A Tamper Resistant AC Receptacle
- E USB-A & USB-C (20W)
- M Double USB-A (Fast Charging Ports 18W)
- H HDMI
- 6 CAT 6
- 12 RJ 12
- X Switched AC
- Y 3-Way Switch (Low Voltage)
- V USB-C (45W High Speed Charging Port)
- S USB-C (25W High Speed Charging Port)
- R Switched AC (Rocker Switch)
- D Dimmer Switch