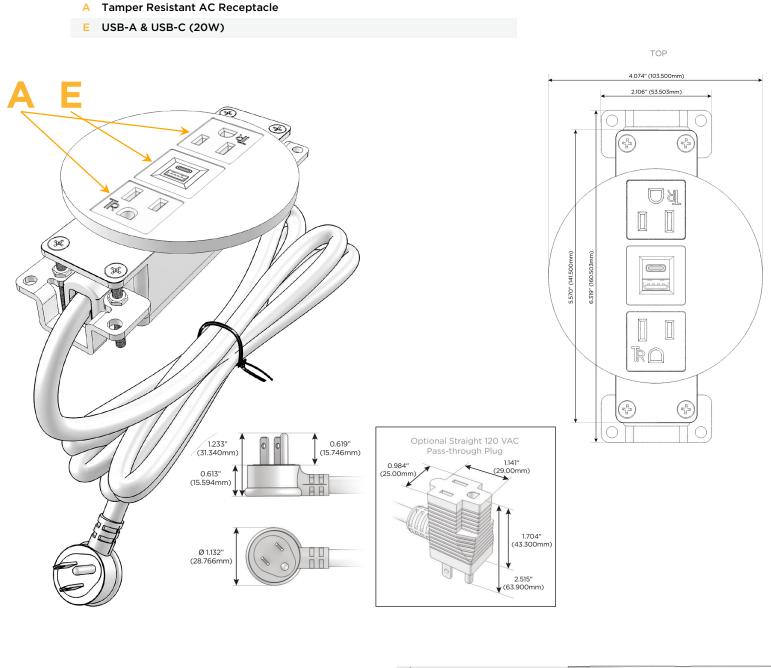

## Module/Port Options:

- A Tamper Resistant AC Receptacle
- E USB-A & USB-C (20W)
- M Double USB-A (Fast Charging Ports 18W)
- H HDMI
- 6 CAT 6
- 12 RJ 12
- X Switched AC
- Y 3-Way Switch (Low Voltage)
- V USB-C (45W High Speed Charging Port)
- S USB-C (25W High Speed Charging Port)
- R Switched AC (Rocker Switch)
- D Dimmer Switch

## Plug:

Supplied with Low Profile Flat 45° Angle 120 VAC Plug

Optional Standard Straight 120 VAC Plug

Optional Straight 120 VAC Pass-through Plug

- CLEAN, COMPACT DESIGN
- STREAMLINED
- LOW PROFILE
- SIDE-EXITING CORDS
- PLUG & PLAY
- 6' AC CORD & PLUG (FLAT PLUG STANDARD)
- CUSTOMIZABLE CONFIGURATIONS AND FINISHES
- UL LISTED FOR MOUNTING IN FURNITURE
- 15A